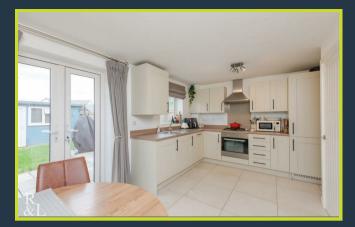

Entering the property you are greeted by the entrance hall which provides access to the ground floor WC and the lounge. The lounge is a nicely-sized room with a window to the front elevation providing natural lighting. Separating the lounge and the dining kitchen are the stairs providing access to the first floor landing. Lastly, the dining kitchen comprises of a range of units and integrated appliances consisting of a dishwasher, fridge/freezer, hob, oven and a canopy extractor fan. There is also the benefit of a storage cupboard and French doors into the rear garden