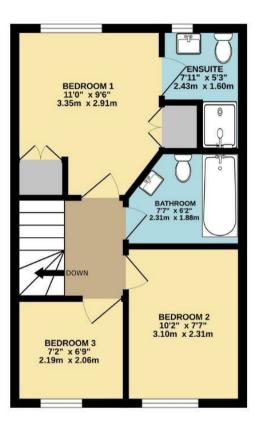

To the first floor there are three bedrooms, two of them are doubles, the principle bedroom has an ensuite shower room. There is also a three piece family bathroom..

Outside, the property is complemented by an enclosed rear garden with a good sized patio and a lawned area. There is also an outbuilding with light and power, with double glazing and UPVC doors, with scope to easily become an office with interior change.