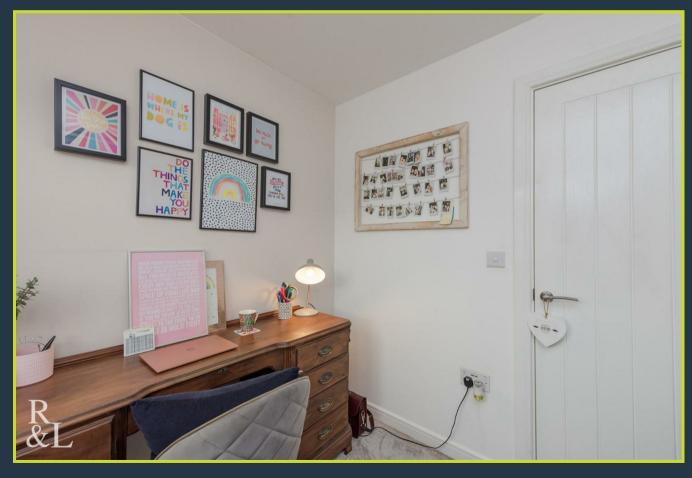

Entering the property you are greeted by the entrance hall which provides access to the ground floor WC and the lounge. The lounge is a nicely-sized room with a window to the front elevation providing natural lighting. Separating the lounge and the dining kitchen are the stairs providing access to the first floor landing. Lastly, the dining kitchen comprises of a range of units and integrated appliances consisting of a dishwasher, fridge/freezer, hob, oven and a canopy extractor fan. There is also the benefit of a storage cupboard and French doors into the rear garden