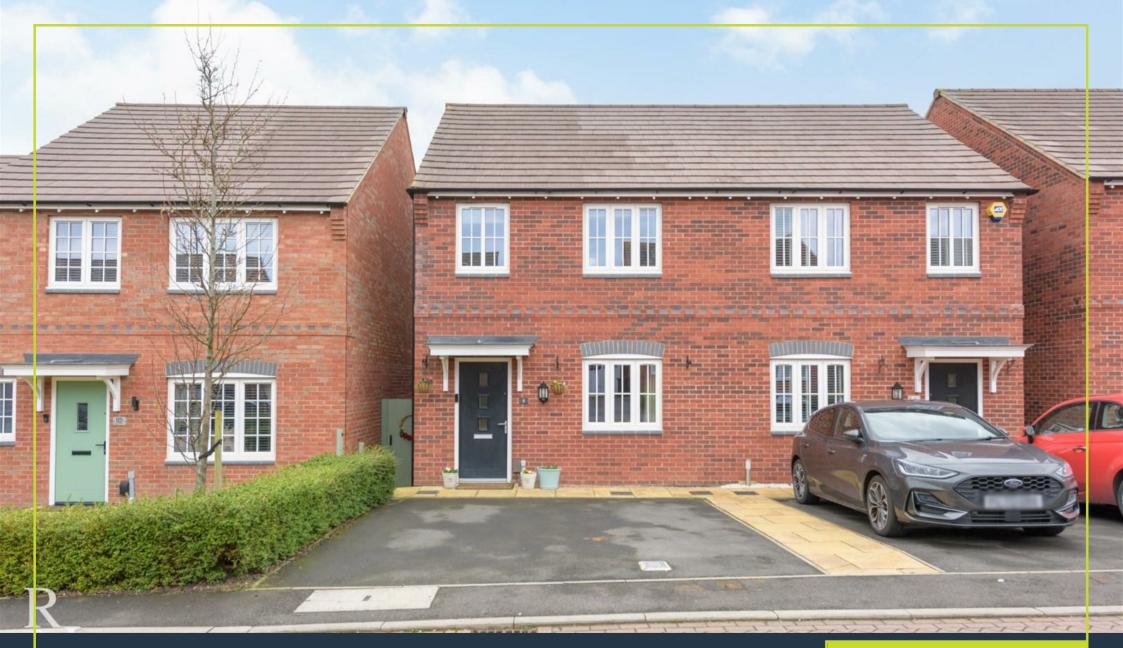

8 Goose Pen Lane | LE65 2WE | Guide Price £270,000 ROYSTON & LUND

- £280,000
- Close to National Forest Walks
- Downstairs WC
- Guide Price £270,000 to
   Three Bedroom Semi-Detached Property
  - Good Sized Kitchen/Diner with Built in Appliances
  - Ensuite to Principle Bedroom & Family Bathroom
- Off Street Parking for Two
   EPC Rating B Cars
- Council Tax Band B
- Freehold

A beautifully presented three bedroom semi detached house in Ashby de la Zouch. The property is surrounded by stunning, rural countryside as well as amenities including well-regarded schools, local shops and frequent transport links.

To the front of the property there is a driveway providing off-street parking for two vehicles.

GROUND FLOOR 359 sq.ft. (33.3 sq.m.) approx. 1ST FLOOR 359 sq.ft. (33.3 sq.m.) approx.

TOTAL FLOOR AREA: 718 sq.ft. (66.7 sq.m.) approx.