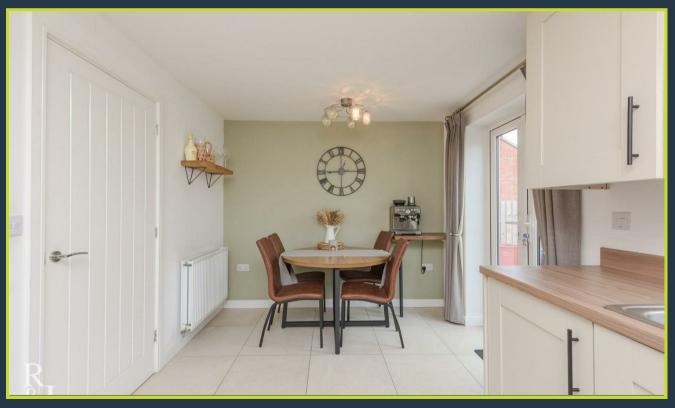

Entering the property you are greeted by the entrance hall which provides access to the ground floor WC and the lounge. The lounge is a nicely-sized room with a window to the front elevation providing natural lighting. Separating the lounge and the dining kitchen are the stairs providing access to the first floor landing. Lastly, the dining kitchen comprises of a range of units and integrated appliances consisting of a dishwasher, fridge/freezer, hob, oven and a canopy extractor fan. There is also the benefit of a storage cupboard and French doors into the rear garden