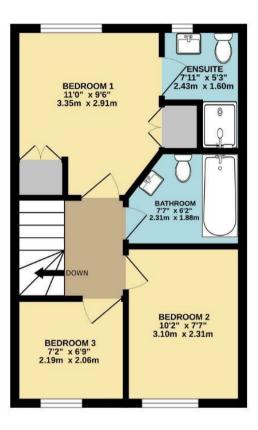

To the first floor there are three bedrooms, two of them are doubles, the principle bedroom has an ensuite shower room. There is also a three piece family bathroom..

Outside, the property is complemented by an enclosed rear garden with a good sized patio and a lawned area. There is also an outbuilding with light and power, with double glazing and UPVC doors, with scope to easily become an office with interior change.

To the front of the property there is a driveway providing off-street parking for two vehicles.

GROUND FLOOR 359 sq.ft. (33.3 sq.m.) approx. 1ST FLOOR 359 sq.ft. (33.3 sq.m.) approx.

TOTAL FLOOR AREA: 718 sq.ft. (66.7 sq.m.) approx.