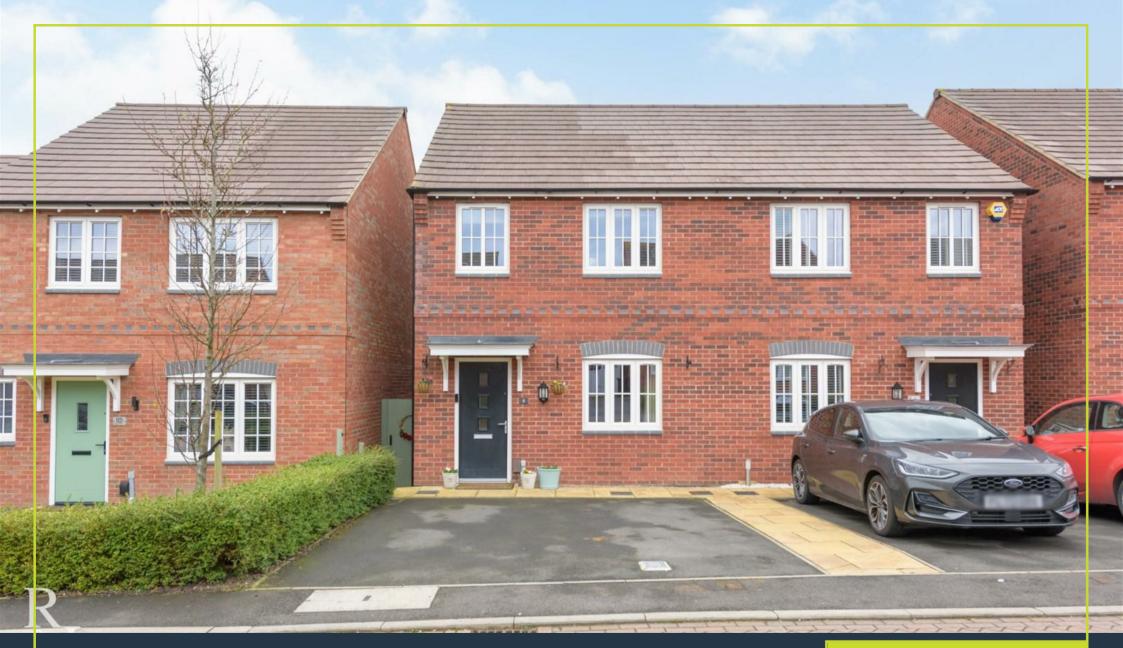

8 Goose Pen Lane | LE65 2WE | Guide Price £270,000 ROYSTON & LUND

- Guide rice £270,000 to £280,000
- Close to National Forest Walks
- Downstairs WC
- Three Bedroom Semi-Detached Property
- Good Sized Kitchen/Diner with Built in Appliances
- Ensuite to Principle Bedroom & Family Bathroom
- Off Street Parking for Two
   EPC Rating B
   Cars
- Council Tax Band B
- Freehold

A beautifully presented three bedroom semi detached house in Ashby de la Zouch. The property is surrounded by stunning, rural countryside as well as amenities including well-regarded schools, local shops and frequent transport links.

To the front of the property there is a driveway providing off-street parking for two vehicles.

GROUND FLOOR 359 sq.ft. (33.3 sq.m.) approx. 1ST FLOOR 359 sq.ft. (33.3 sq.m.) approx.

TOTAL FLOOR AREA: 718 sq.ft. (66.7 sq.m.) approx.