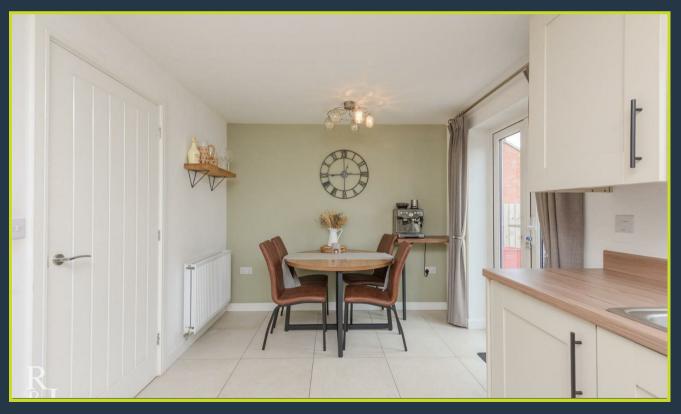

Entering the property you are greeted by the entrance hall which provides access to the ground floor WC and the lounge. The lounge is a nicely-sized room with a window to the front elevation providing natural lighting. Separating the lounge and the dining kitchen are the stairs providing access to the first floor landing. Lastly, the dining kitchen comprises of a range of units and integrated appliances consisting of a dishwasher, fridge/freezer, hob, oven and a canopy extractor fan. There is also the benefit of a storage cupboard and French doors into the rear garden