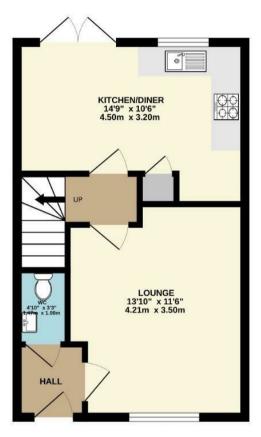

Entering the property you are greeted by the entrance hall which provides access to the ground floor WC and the lounge. The lounge is a nicely-sized room with a window to the front elevation providing natural lighting. Separating the lounge and the dining kitchen are the stairs providing access to the first floor landing. Lastly, the dining kitchen comprises of a range of units and integrated appliances consisting of a dishwasher, fridge/freezer, hob, oven and a canopy extractor fan. There is also the benefit of a storage cupboard and French doors into the rear garden

To the front of the property there is a driveway providing off-street parking for two vehicles.

GROUND FLOOR 359 sq.ft. (33.3 sq.m.) approx. 1ST FLOOR 359 sq.ft. (33.3 sq.m.) approx.

TOTAL FLOOR AREA: 718 sq.ft. (66.7 sq.m.) approx.