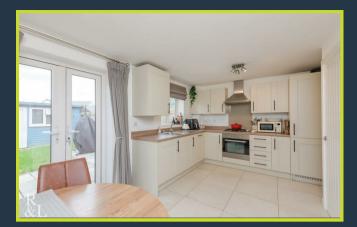

Entering the property you are greeted by the entrance hall which provides access to the ground floor WC and the lounge. The lounge is a nicely-sized room with a window to the front elevation providing natural lighting. Separating the lounge and the dining kitchen are the stairs providing access to the first floor landing. Lastly, the dining kitchen comprises of a range of units and integrated appliances consisting of a dishwasher, fridge/freezer, hob, oven and a canopy extractor fan. There is also the benefit of a storage cupboard and French doors into the rear garden