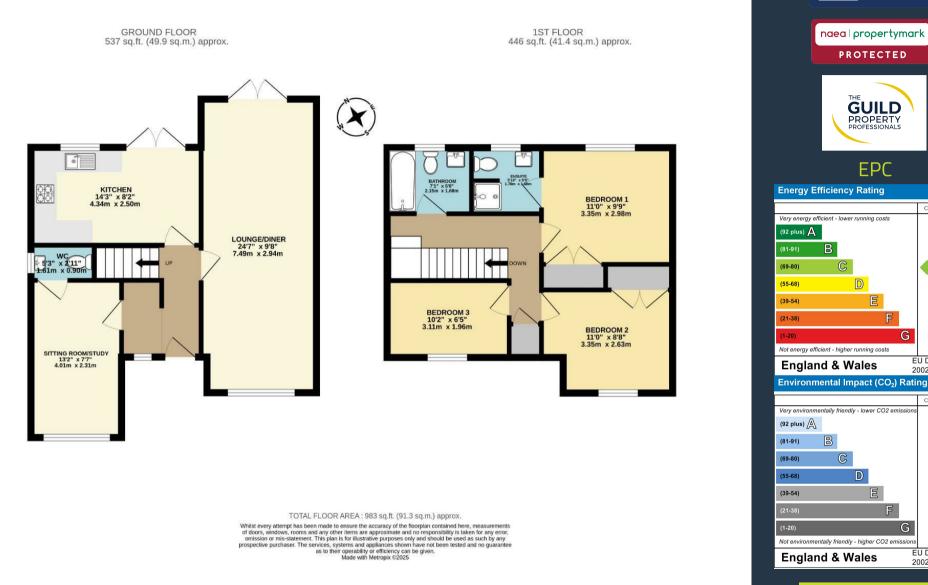

## \*Guide Price £300,000 to £320,000\*

Upon entry, a welcoming hallway leads to a spacious lounge/diner that extends the length of the house. The ground floor also features a versatile sitting room/study, a modern kitchen with patio doors opening to the rear garden, and a convenient downstairs WC.

Upstairs, the landing leads to three wellproportioned bedrooms. The master bedroom features a stylish three-piece en suite, while the remaining bedrooms share a modern family bathroom complete with a wash basin, WC, and a bath with an overhead shower.

Externally, the property boasts a private rear garden and a generous driveway with space for up to four cars.

This fantastic home offers versatile living space in a well-connected location, making it an ideal choice for families and professionals alike.