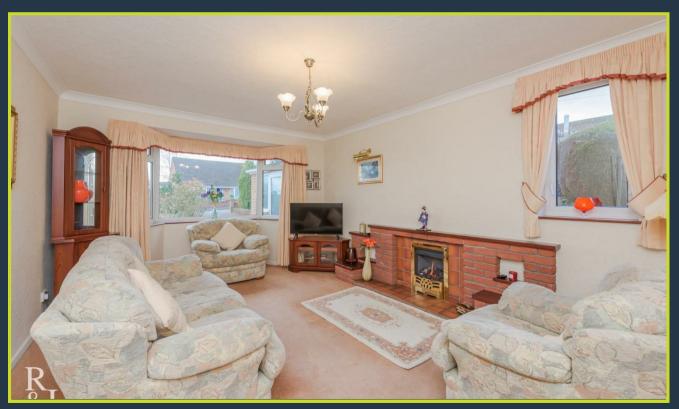

Upon entering, you are greeted by a bright and airy lounge, located off the hallway, featuring a stunning bay window that floods the space with natural light—perfect for relaxing or entertaining guests. The kitchen-diner provides a warm and inviting space, with double doors leading to the beautifully maintained garden, seamlessly blending indoor and outdoor living. A convenient side door also provides access to two additional storage rooms, offering ample space for household essentials.