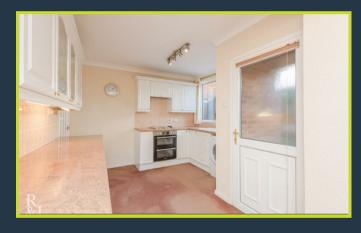

Upon entering, you are greeted by a bright and airy lounge, located off the hallway, featuring a stunning bay window that floods the space with natural light—perfect for relaxing or entertaining guests. The kitchen-diner provides a warm and inviting space, with double doors leading to the beautifully maintained garden, seamlessly blending indoor and outdoor living. A convenient side door also provides access to two additional storage rooms, offering ample space for household essentials.