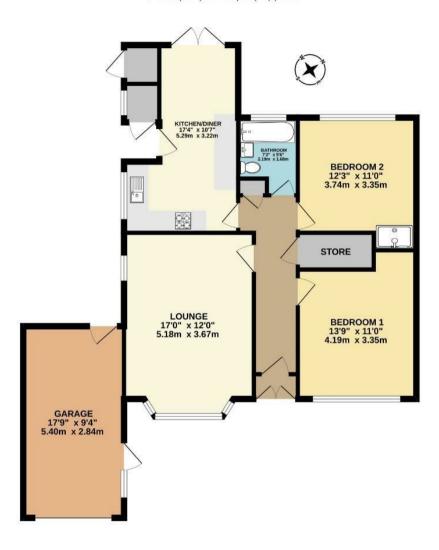

## GROUND FLOOR 941 sq.ft. (87.4 sq.m.) approx.

TOTAL FLOOR AREA: 941 sq.ft. (87.4 sq.m.) approx.

Whist every attempt has been made to ensure the accuracy of the disorption contained here, measurements of coors, windows, come and any other item are appreciated and no responsibility is balen for any error, prospective purchaser. The services, systems and applicances shown have not been tested and no guarantee as to their operating or efficiency can be given.