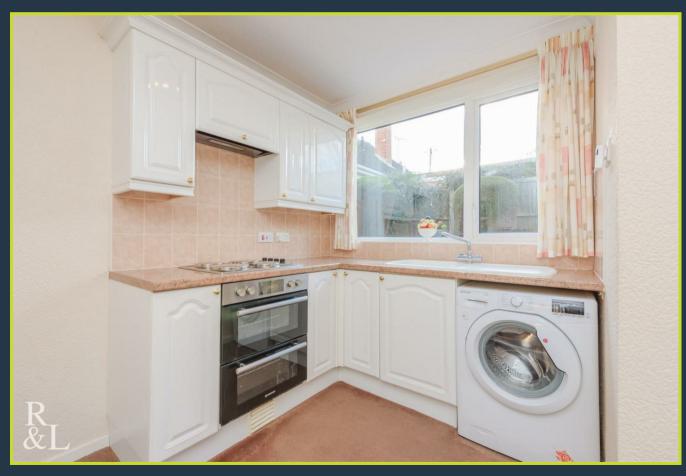

Upon entering, you are greeted by a bright and airy lounge, located off the hallway, featuring a stunning bay window that floods the space with natural light—perfect for relaxing or entertaining guests. The kitchen-diner provides a warm and inviting space, with double doors leading to the beautifully maintained garden, seamlessly blending indoor and outdoor living. A convenient side door also provides access to two additional storage rooms, offering ample space for household essentials.