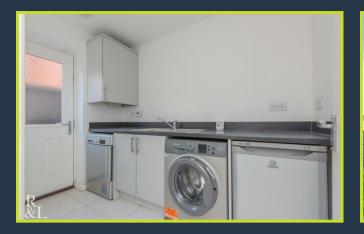

To the rear of the home, the open-plan kitchen and dining area provide a fantastic social hub, with views over the north-facing garden. A separate utility room is also located off the kitchen for added convenience.