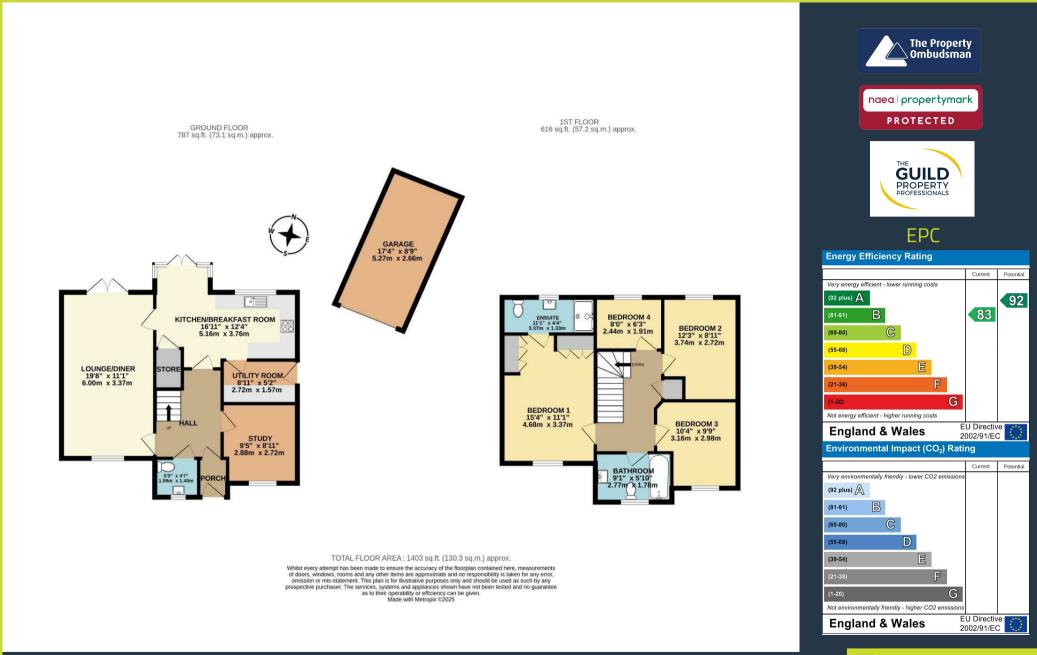

## Guide Price: £325,000 - £345,000

Royston & Lund are delighted to present this beautifully appointed four-bedroom detached home, offered to the market with no upward chain.

Upon entering, you are welcomed by a spacious hallway leading to a generous lounge spans the full length of the property, providing an inviting space for relaxation and entertaining. To the right, a separate study offers the perfect work-from-home setup, alongside a conveniently located ground floor W/C.

To the rear of the home, the open-plan kitchen and dining area provide a fantastic social hub, with views over the north-facing garden. A separate utility room is also located off the kitchen for added convenience.

Upstairs, the property boasts four well-sized bedrooms and a contemporary family bathroom. The master suite benefits from a dedicated dressing area with fitted wardrobes, as well as a private en-suite shower room.

Externally, the home enjoys a low-maintenance rear garden, perfect for those seeking a peaceful outdoor retreat.

These particulars, whilst believed to be accurate are set out as a general outline only for guidance and do not constitute any part of an offer or contract. Intending purchasers should not rely on them as statements of representation of fact, but must satisfy themselves by inspection or otherwise as to their accuracy. No person in this firms employment has the authority to make or give any representation or warranty in respect of the property.