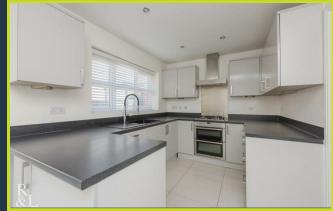

To the rear of the home, the open-plan kitchen and dining area provide a fantastic social hub, with views over the north-facing garden. A separate utility room is also located off the kitchen for added convenience.