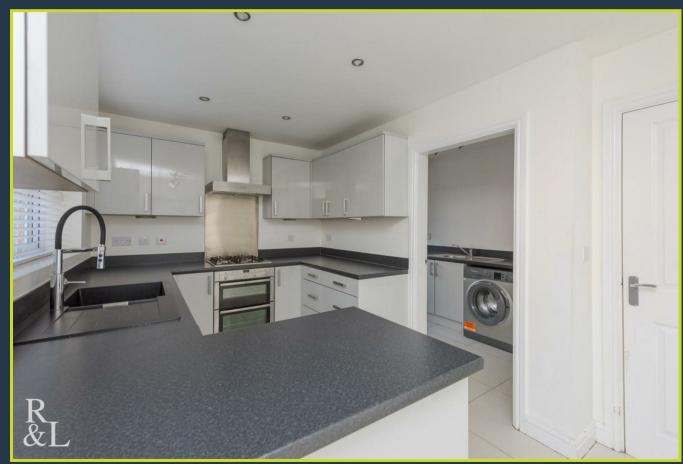

To the rear of the home, the open-plan kitchen and dining area provide a fantastic social hub, with views over the north-facing garden. A separate utility room is also located off the kitchen for added convenience.