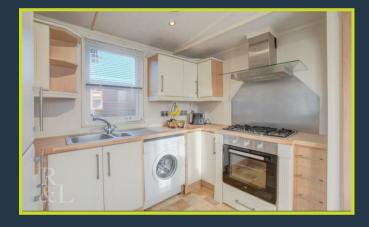

In brief, the property comprises of a lounge with French doors to the front, the kitchen/breakfast room having a range of modern units and integrated appliances. There are two bedrooms, the main benefitting from fitted wardrobes and en-suite shower room/WC. The other bedroom is complemented nicely by the bathroom which includes a three piece white suite.