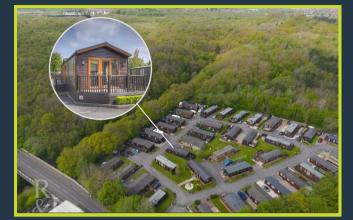

## \*NO CHAIN\*

Royston & Lund are delighted to present this stunning park home situated in Overseal, Swadlincote. The park home is surrounded by stunning countryside and is ideal for those who are looking to downsize.

Outside, there is off-street parking and a decked area to the front which is ideal for garden furniture.

Total area: approx. 43.6 sq. metres (468.9 sq. feet)

Where every attempt has been made to ensure the accuracy of the floor plan contained here, measurements of doors, windows, rooms and any other items are approximate and no responsibility is taken of any error, omission or mis-statement. This plan is for illustrative purposes only and should be used as such by any prospective purchaser. Plan produced using PlanUp.