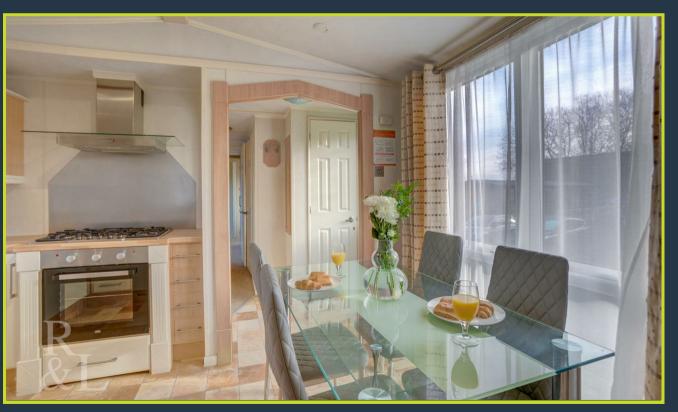

In brief, the property comprises of a lounge with French doors to the front, the kitchen/breakfast room having a range of modern units and integrated appliances. There are two bedrooms, the main benefitting from fitted wardrobes and en-suite shower room/WC. The other bedroom is complemented nicely by the bathroom which includes a three piece white suite.