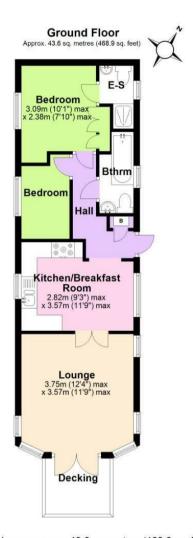

Outside, there is off-street parking and a decked area to the front which is ideal for garden furniture.

Total area: approx. 43.6 sq. metres (468.9 sq. feet)

Where every attempt has been made to ensure the accuracy of the floor plan contained here, measurements of doors, windows, rooms and any other items are approximate and no responsibility is taken of any error, omission or mis-statement. This plan is for illustrative purposes only and should be used as such by any prospective purchaser. Plan produced using PlanUp.