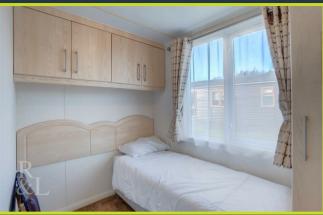

In brief, the property comprises of a lounge with French doors to the front, the kitchen/breakfast room having a range of modern units and integrated appliances. There are two bedrooms, the main benefitting from fitted wardrobes and en-suite shower room/WC. The other bedroom is complemented nicely by the bathroom which includes a three piece white suite.