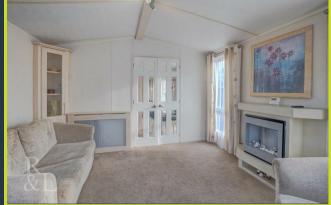

In brief, the property comprises of a lounge with French doors to the front, the kitchen/breakfast room having a range of modern units and integrated appliances. There are two bedrooms, the main benefitting from fitted wardrobes and en-suite shower room/WC. The other bedroom is complemented nicely by the bathroom which includes a three piece white suite.