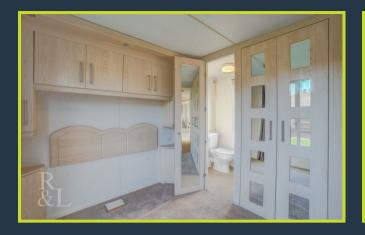

In brief, the property comprises of a lounge with French doors to the front, the kitchen/breakfast room having a range of modern units and integrated appliances. There are two bedrooms, the main benefitting from fitted wardrobes and en-suite shower room/WC. The other bedroom is complemented nicely by the bathroom which includes a three piece white suite.