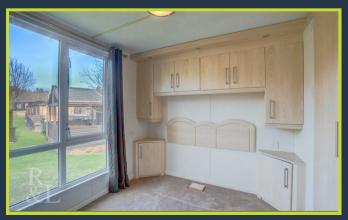

In brief, the property comprises of a lounge with French doors to the front, the kitchen/breakfast room having a range of modern units and integrated appliances. There are two bedrooms, the main benefitting from fitted wardrobes and en-suite shower room/WC. The other bedroom is complemented nicely by the bathroom which includes a three piece white suite.