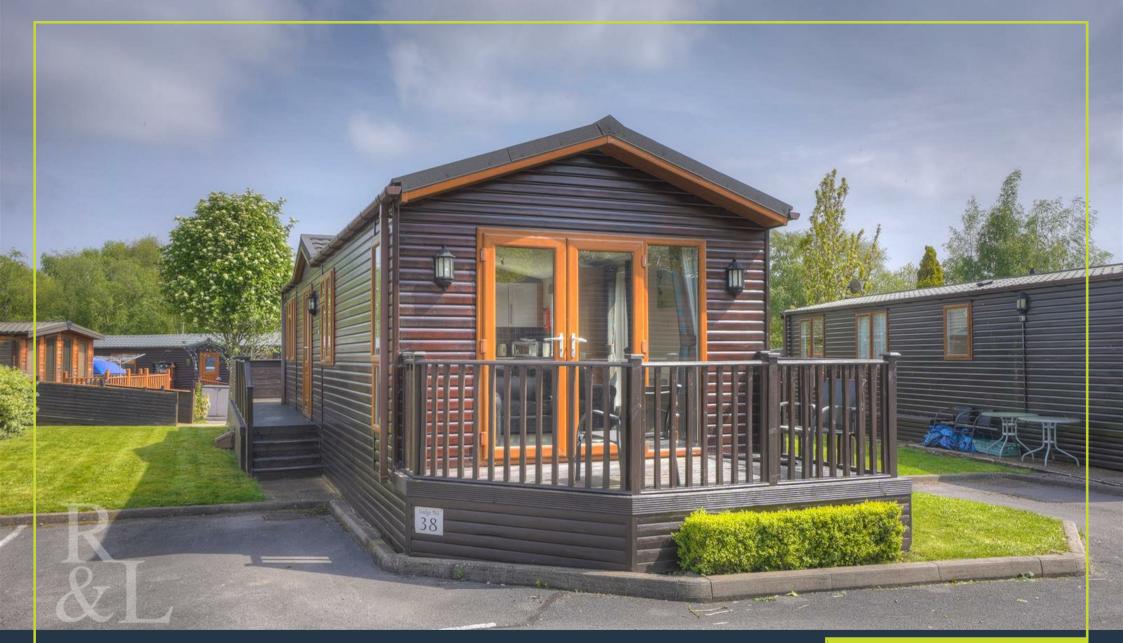

## \*NO CHAIN\*

Royston & Lund are delighted to present this stunning park home situated in Overseal, Swadlincote. The park home is surrounded by stunning countryside and is ideal for those who are looking to downsize.

Outside, there is off-street parking and a decked area to the front which is ideal for garden furniture.

Total area: approx. 43.6 sq. metres (468.9 sq. feet)

Where every attempt has been made to ensure the accuracy of the floor plan contained here, measurements of doors, windows, rooms and any other items are approximate and no responsibility is taken of any error, omission or mis-statement. This plan is for illustrative purposes only and should be used as such by any prospective purchaser. Plan produced using PlanUp.