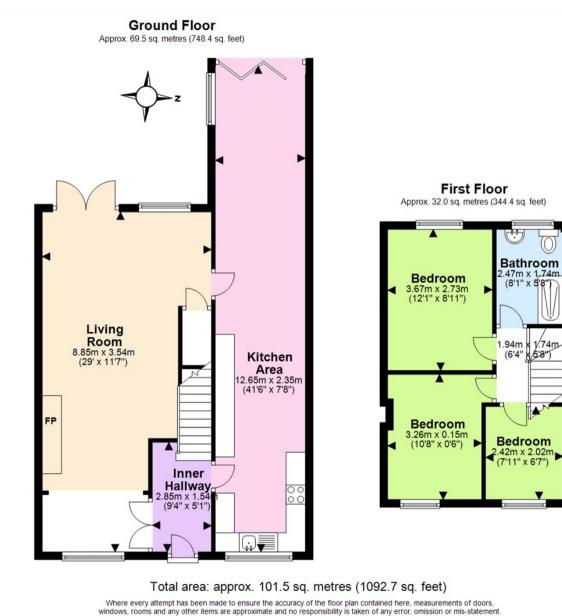

Upstairs, the property continues to impress with three generously sized bedrooms, each designed with comfort in mind. The first floor is completed by a modern and stylish three-piece bathroom suite, ensuring convenience for the whole family.

1/.74m

This plan is for illustrative purposes only and should be used as such by any prospective purchaser. Plan produced using PlanUp.

These particulars, whilst believed to be accurate are set out as a general outline only for guidance and do not constitute any part of an offer or contract. Intending purchasers should not rely on them as statements of representation of fact, but must satisfy themselves by inspection or otherwise as to their accuracy. No person in this firms employment has the authority to make or give any representation or warranty in respect of the property.