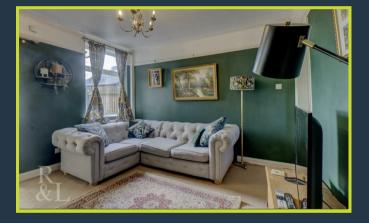

Upon entry, you are welcomed by a dining room featuring elegant wood panelling and a large front-facing window that fills the space with natural light. The spacious living room boasts a stunning fireplace, perfect for relaxing evenings.