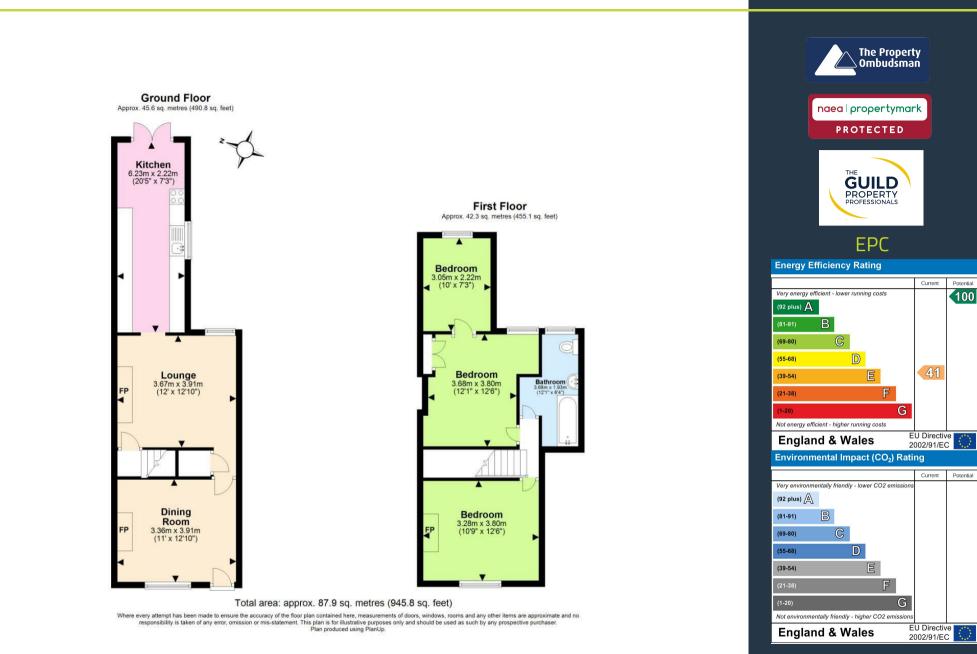

Upon entry, you are welcomed by a dining room featuring elegant wood panelling and a large front-facing window that fills the space with natural light. The spacious living room boasts a stunning fireplace, perfect for relaxing evenings.

The extended kitchen is equipped with modern integrated appliances, including an oven, hob, and extractor fan. French doors lead to a spacious garden, ideal for outdoor dining, with a lush lawn and a pathway lined with planters that offers serene views of the countryside. A large brick outbuilding with electric is also located in the garden, providing excellent additional storage or workspace.

The first floor features three beautifully presented bedrooms, including a spacious master that provides ample room for relaxation. The two additional bedrooms are also generously sized, perfect for family members or guests. They share a wellappointed four-piece bathroom suite, blending style and practicality.