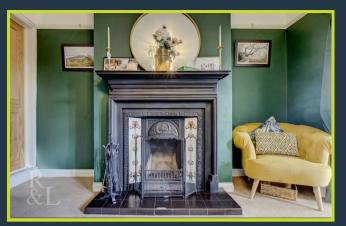

Upon entry, you are welcomed by a dining room featuring elegant wood panelling and a large front-facing window that fills the space with natural light. The spacious living room boasts a stunning fireplace, perfect for relaxing evenings.