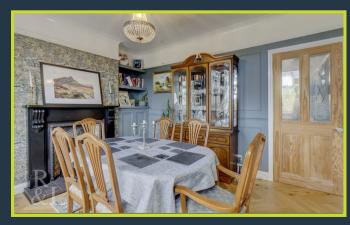

Upon entry, you are welcomed by a dining room featuring elegant wood panelling and a large front-facing window that fills the space with natural light. The spacious living room boasts a stunning fireplace, perfect for relaxing evenings.