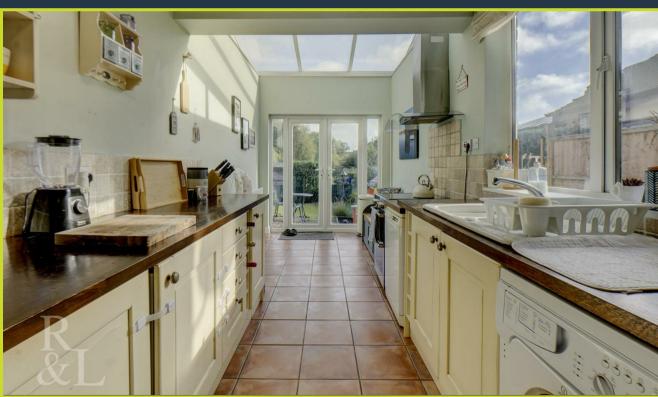

The extended kitchen is equipped with modern integrated appliances, including an oven, hob, and extractor fan. French doors lead to a spacious garden, ideal for outdoor dining, with a lush lawn and a pathway lined with planters that offers serene views of the countryside. A large brick outbuilding with electric is also located in the garden, providing excellent additional storage or workspace.