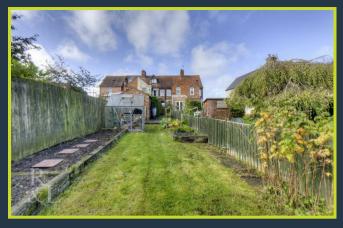

The extended kitchen is equipped with modern integrated appliances, including an oven, hob, and extractor fan. French doors lead to a spacious garden, ideal for outdoor dining, with a lush lawn and a pathway lined with planters that offers serene views of the countryside. A large brick outbuilding with electric is also located in the garden, providing excellent additional storage or workspace.