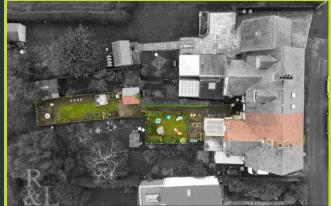

The extended kitchen is equipped with modern integrated appliances, including an oven, hob, and extractor fan. French doors lead to a spacious garden, ideal for outdoor dining, with a lush lawn and a pathway lined with planters that offers serene views of the countryside. A large brick outbuilding with electric is also located in the garden, providing excellent additional storage or workspace.