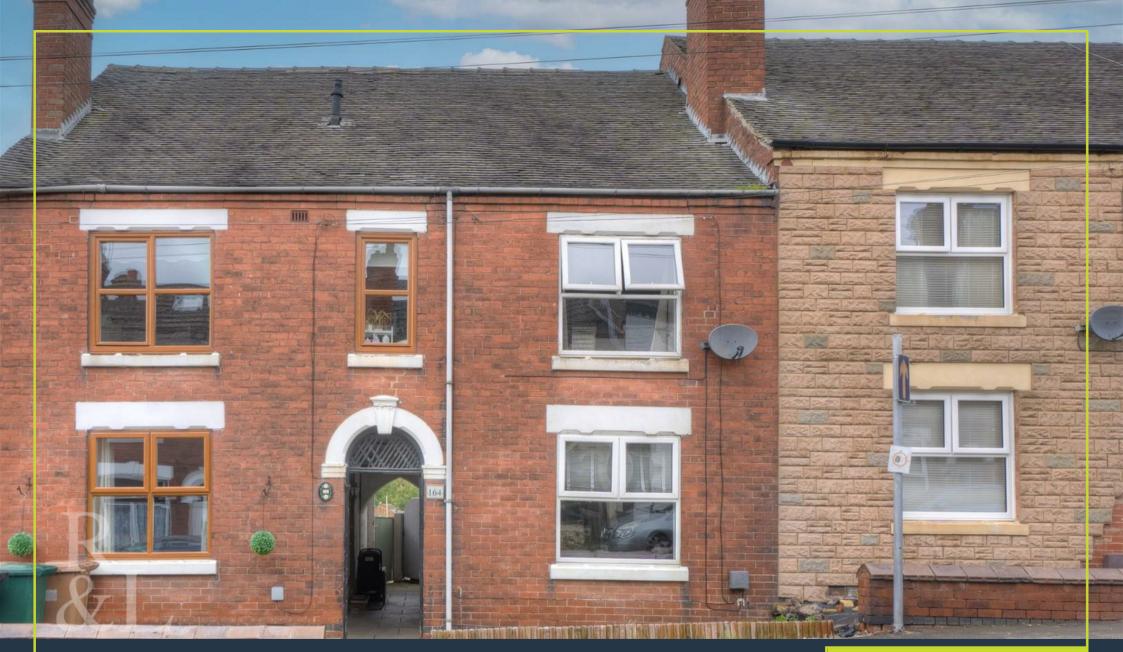

164 Oxford Street

Church Gresley | DE11 9NA | Guide Price £170,000

ROYSTON & LUND

- Guide Price of £170,000 - £180,000
- Mid-Terrace Home
- Three Bedrooms
- Two Reception Rooms
- Long Rear Garden
- Modern Kitchen
- Downstairs Bathroom
   Freehold
- EPC Rating D

Guide Price of £170,000 - £180,000

Royston and Lund are delighted to present this terraced family home, that boasts three large double bedrooms and good sized garden to the rear.

Entering the side entrance door leads you into the entrance hall with additional storage. You have a large reception room to the front and in keeping with the age of the home lovely tall ceilings, the heart of the home, you have another equally good sized reception room which leads to the kitchen which has been re fitted with high shine units. Beyond the kitchen lies the family bathroom.