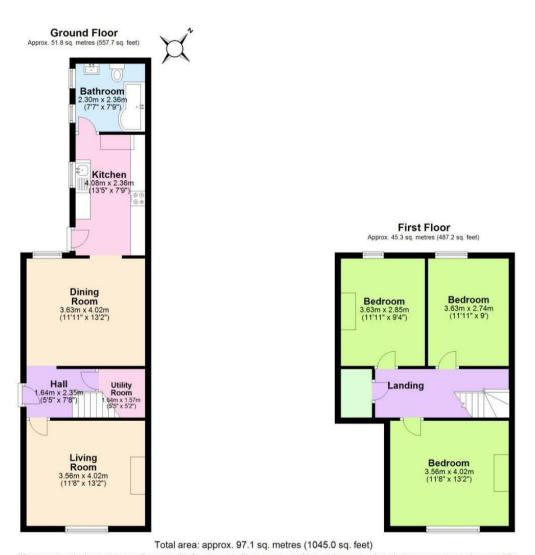

To the first floor it has three double bedrooms and a large landing.

To the outside it has a small frontage and large rear garden with decked area and lawn.

Where every attempt has been made to ensure the accuracy of the floor plan contained here, measurements of doors, windows, rooms and any other items are approximate and no responsibility is taken of any error, omission or mis-statement. This plan is for illustrative purposes only and should be used as such by any prospective purchaser.

Plan produced using Plantly.

These particulars, whilst believed to be accurate are set out as a general outline only for guidance and do not constitute any part of an offer or contract. Intending purchasers should not rely on them as statements of representation of fact, but must satisfy themselves by inspection or otherwise as to their accuracy. No person in this firms employment has the authority to make or give any representation or warranty in respect of the property.