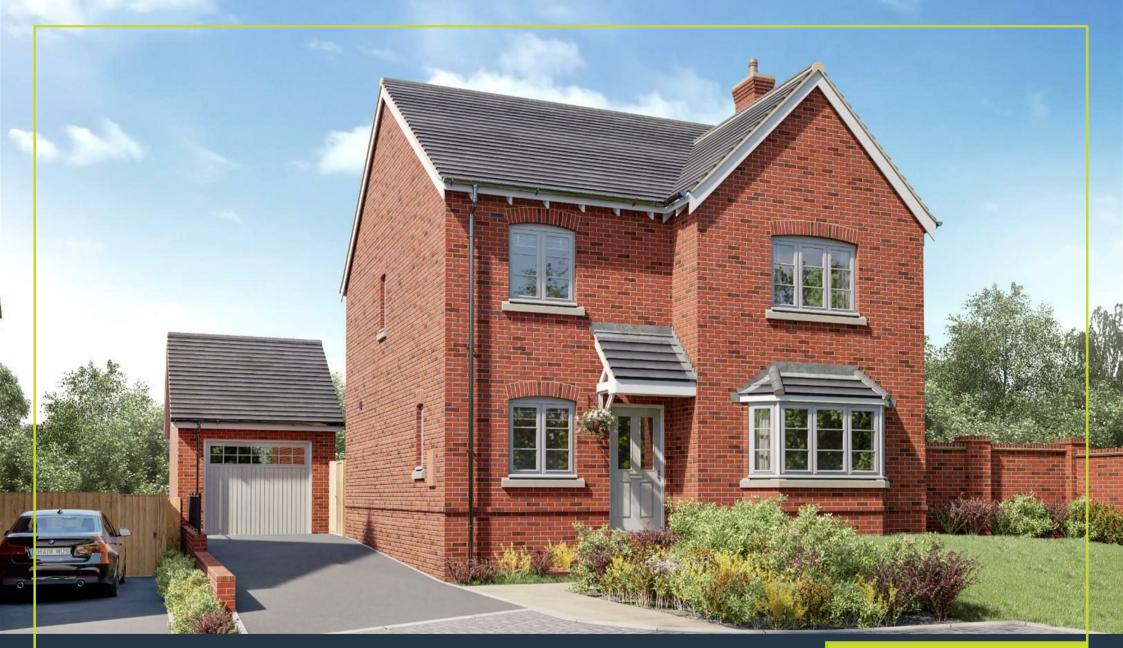

Plot 57 Gardenia Barnes Lane |DE118GX|Prices From £399,995 ROYSTON & LUND

- Owl Homes Marys Meadow Plot 57 - The Gardenia
- Single Garage
- 4 Bedroom Detached Home
- Lounge With French Doors
- Freehold

## IMPRESSIVE REAR GARDEN

Experience the charm of The Gardenia at Mary's Meadow, a four bedroom detached property set in a prime location on this new development, Boasting a spacious rear garden and a standalone single garage, ideal for modern living. This plot has a larger than average Garden

This detached, four-bedroom home is tailored for busy families and those who love to entertain. The ground floor welcomes you with an inviting hallway, a convenient cloakroom, and a versatile space that can serve as a home office or snug. The lounge, with its beautiful bay window, offers a light-filled and comfortable area for relaxation.