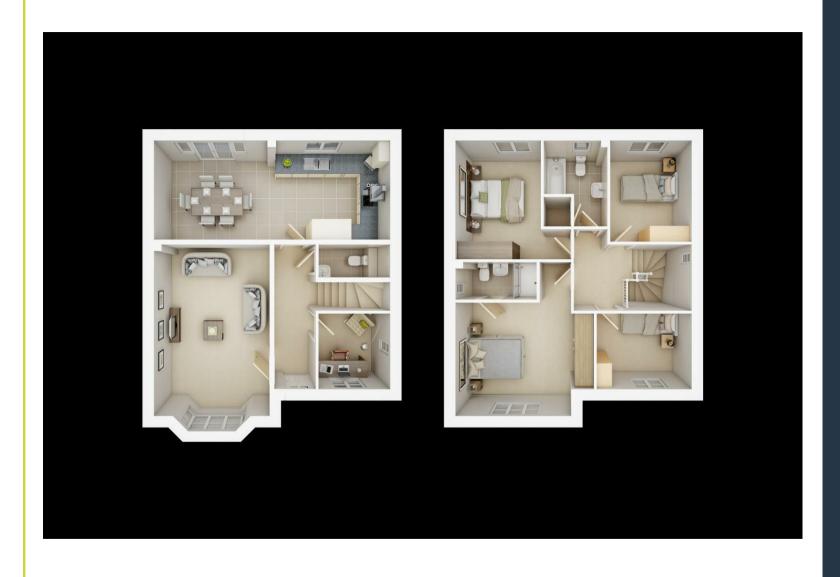

This detached, four-bedroom home is tailored for busy families and those who love to entertain. The ground floor welcomes you with an inviting hallway, a convenient cloakroom, and a versatile space that can serve as a home office or snug. The lounge, with its beautiful bay window, offers a light-filled and comfortable area for relaxation.

Upstairs, you'll find a spacious master bedroom with an en-suite, offering a private retreat for comfort. An elegant family bathroom serves the needs of the whole family, while three additional bedrooms ensure plenty of space for children and guests.

Ready January/February 2024

\*\*\*This imagery viewpoint is within an open space area. Its purpose is to give a feel for the development, not an accurate description of each property. The Illustration shows a typical home of this type. External materials, finishes, landscaping and the position of garages may vary throughout the development. Properties may be built handed (mirror image). Please enquire for further details. Floor plans depict the typical layout of this house. For the exact plot specification, details of external and internal