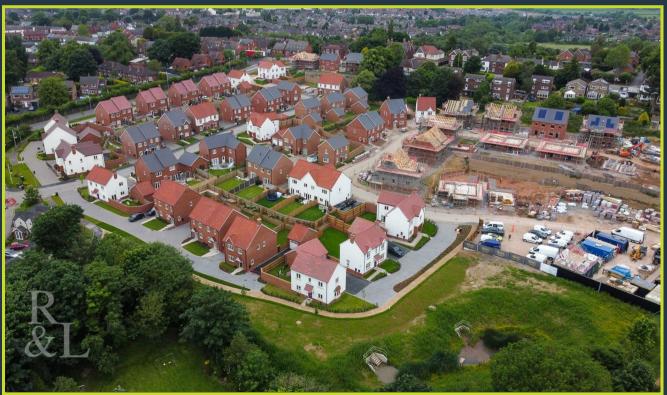

Plot 53 Poppy Mary's Meadow | DE11 8GX | Prices From £240,000

ROYSTON & LUND

- The Poppy
- Prime Location at the end
  Two Parking Spaces of a Cul-de-Sac
- Family Bathroom And Ground Floor Cloakroom
- Bright Spacious Kitchen
- New Build

- Ready November Plot 53
  3 Bedroom Home Semi-Detached

  - Beautiful Living Room
  - Freehold
  - Contact The Office for An Appointment For Your Personal Tour

**5% DEPOSIT CONTRIBUTION AVAILABLE ON** THIS HOME!