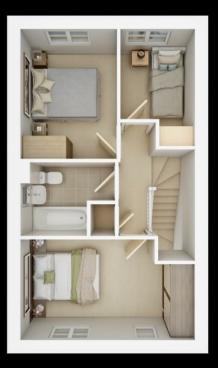

Plot 53 Poppy Mary's Meadow | DE11 8GX | Prices From £240,000

ROYSTON & LUND

- The Poppy
- Prime Location at the end
  Two Parking Spaces of a Cul-de-Sac
- Family Bathroom And Ground Floor Cloakroom
- Bright Spacious Kitchen
- New Build

- Ready November Plot 53
  3 Bedroom Home Semi-Detached

  - Beautiful Living Room
  - Freehold
  - Contact The Office for An Appointment For Your Personal Tour

**5% DEPOSIT CONTRIBUTION AVAILABLE ON** THIS HOME!