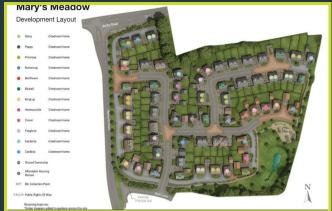

Plot 53 Poppy Mary's Meadow | DE11 8GX | Prices From £240,000

ROYSTON & LUND

- The Poppy
- Prime Location at the end
  Two Parking Spaces of a Cul-de-Sac
- Family Bathroom And Ground Floor Cloakroom
- Bright Spacious Kitchen
- New Build

- Ready November Plot 53
  3 Bedroom Home Semi-Detached

  - Beautiful Living Room
  - Freehold
  - Contact The Office for An Appointment For Your Personal Tour

**5% DEPOSIT CONTRIBUTION AVAILABLE ON** THIS HOME!