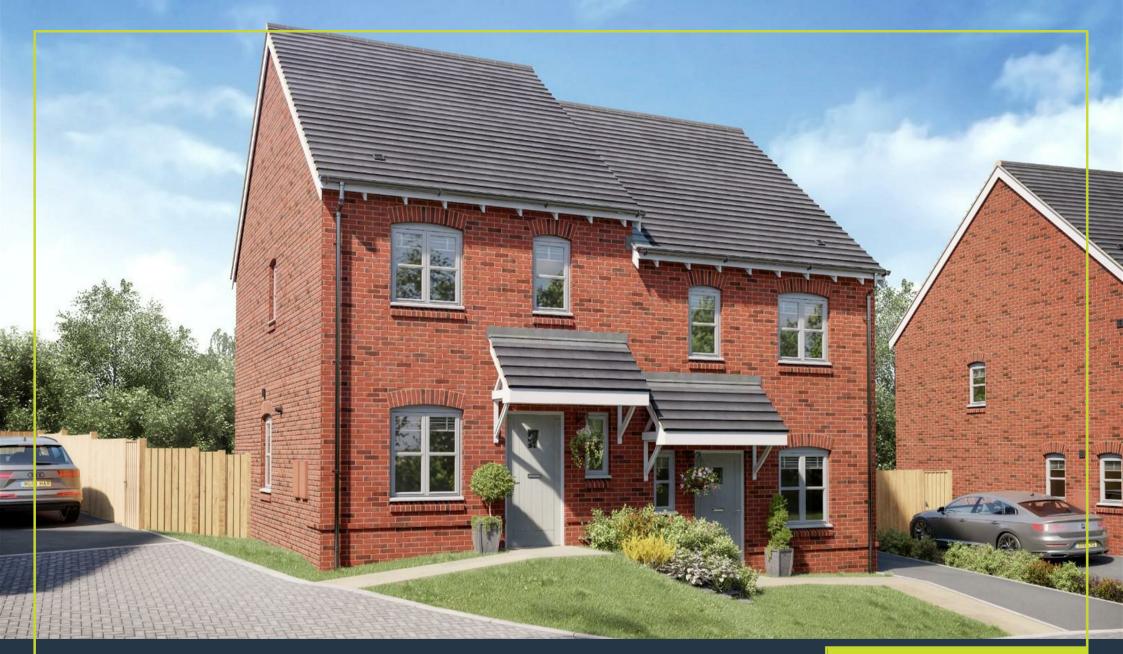

Plot 53 Poppy Mary's Meadow | DE11 8GX | Prices From £240,000

ROYSTON & LUND

- The Poppy
- Prime Location at the end
   Two Parking Spaces of a Cul-de-Sac
- Family Bathroom And Ground Floor Cloakroom
- Bright Spacious Kitchen
- New Build

- Ready November Plot 53 3 Bedroom Home Semi-Detached

  - Beautiful Living Room
  - Freehold
  - Contact The Office for An Appointment For Your Personal Tour

**SAVE THOUSANDS ON ESTATE AGENTS FEES WITH OUR ASSISTED MOVE SCHEME** 

## UP TO 100% PART EXCHANGE AVAILABLE ON THIS HOME

The Poppy is a charming semi-detached, three-bedroom home designed to meet the needs of couples, young professionals, and growing families. As you step inside The Poppy, you're greeted by a welcoming hallway that leads to a bright, modern kitchen, a convenient cloakroom, and a superb living room. This versatile living area offers plenty of potential to create designated spaces for relaxing, home working, or entertaining.