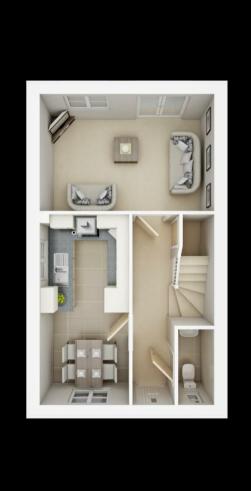

## UP TO 100% PART EXCHANGE AVAILABLE ON THIS HOME

The Poppy is a charming semi-detached, three-bedroom home designed to meet the needs of couples, young professionals, and growing families. As you step inside The Poppy, you're greeted by a welcoming hallway that leads to a bright, modern kitchen, a convenient cloakroom, and a superb living room. This versatile living area offers plenty of potential to create designated spaces for relaxing, home working, or entertaining.