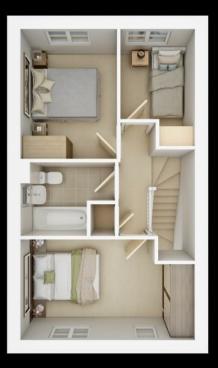

On the first floor, The Poppy boasts two spacious double bedrooms, a chic family bathroom, and a single bedroom. This single bedroom is perfect for a child's room, a home office, or a craft room, making it a versatile space that can adapt to your changing needs.