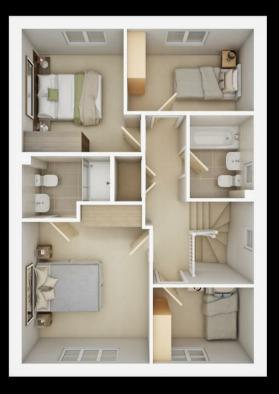

The First floor has a spacious landing. The main principle suite benefits from an en-suite shower room and fitted wardrobes. There are three further bedrooms and a family bathroom.

The property has a single garage and a good sized garden.