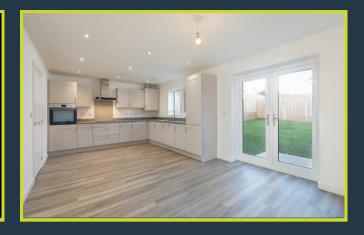

The ground floor layout is superbly flexible and features double doors between the lounge and kitchen/diner, which extends the full width of the house. French doors from this pace ensures the garden becomes an extension of the home. The ground floor also benefits from a ground floor cloakroom.