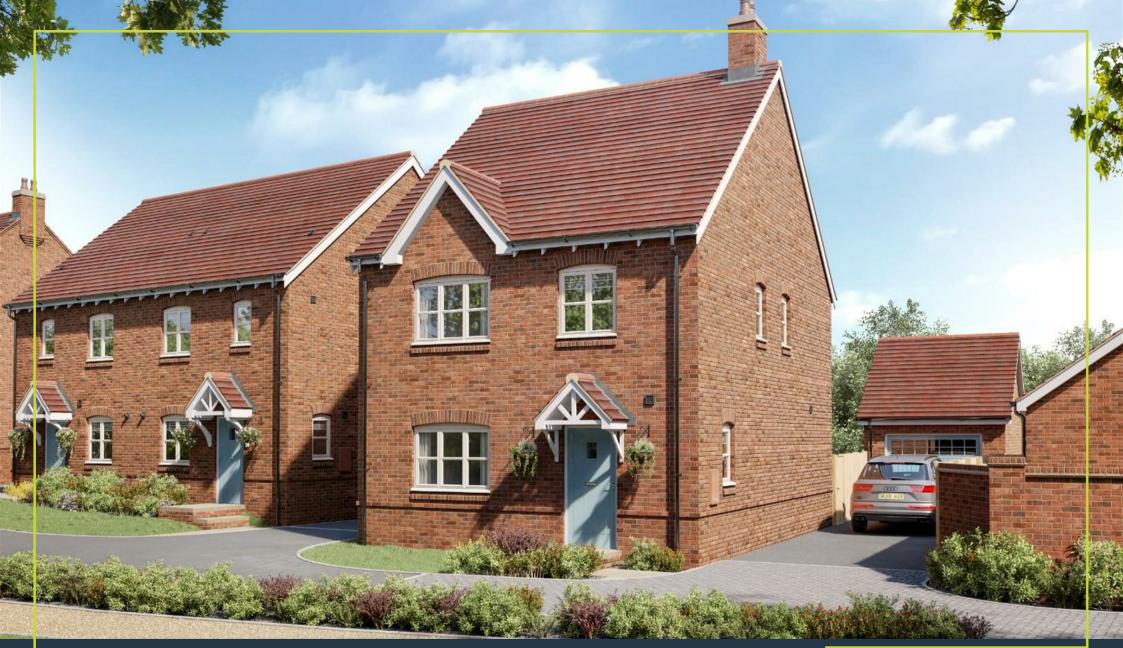

Mary's Meadow, Plot 44 The Foxglove Barnes Lane | DE118GX | £348,500

- Plot 44 The Foxglove
- Family Bathroom and Downstairs WC
- Nestled in a Cul-de-Sac Location
- Freehold, Ready August/September 2024

- Owl Homes Mary's Meadow
   5% Deposit Paid and Flooring -Ready Now
- 4 Bedroom Detached Property
   En-Suite Bathroom to Principle
  - Kitchen/Diner & Separate Lounge
  - Single Garage
  - Contact The Office for An Appointment For Your Personal

## **FLOORING INCLUDED SAVING YOU THOUSANDS!**

5% Deposit Paid and Flooring - Ready Now

A stunning new detached home on the new development Mary's Meadow in Blackfordby. In a prime location of the development and nestled in the corner overlooking a green open space.; the Foxglove is distinctive detached home offers a beautiful family space