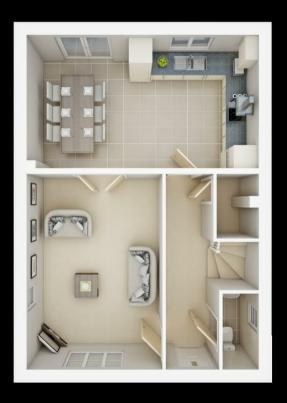

The ground floor layout is superbly flexible and features double doors between the lounge and kitchen/diner, which extends the full width of the house. French doors from this pace ensures the garden becomes an extension of the home. The ground floor also benefits from a ground floor cloakroom.

The First floor has a spacious landing. The main principle suite benefits from an en-suite shower room and fitted wardrobes. There are three further bedrooms and a family bathroom.

The property has a single garage and a good sized garden.