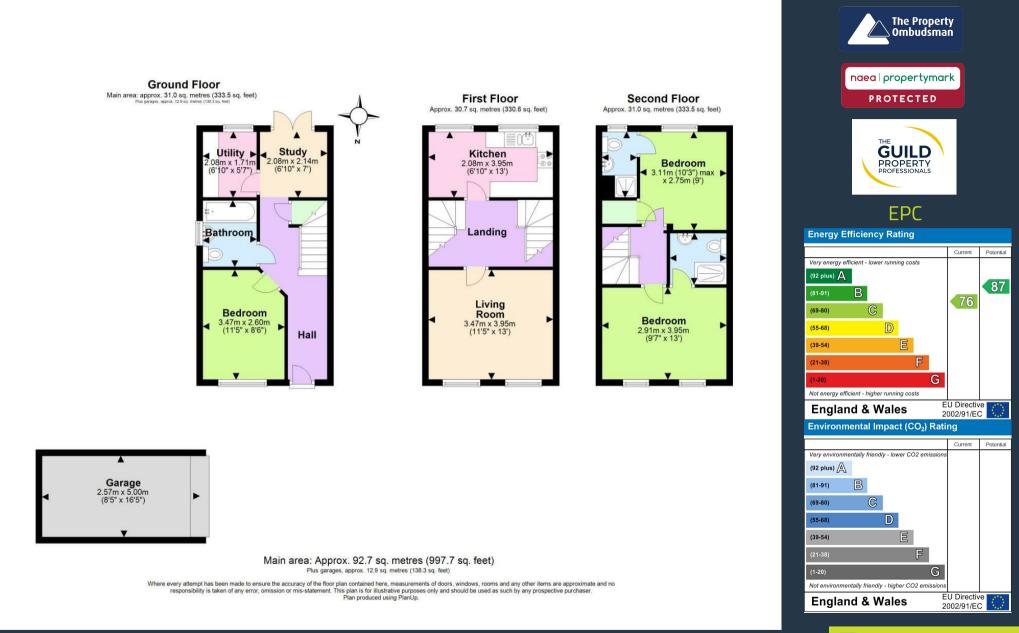

Entering into the hallway that benefits from built in storage, there is access to a ground floor bedroom, bathroom, Study, utility and stairs to the first floor. The bedroom has its's own access into the bathroom that consists of a bath with shower overhead, WC and wash basin, while there is access to a utility room from the study.

To the first floor there is a kitchen and a lounge and to the second floor there are two further double bedrooms that both have their own ensuite shower rooms.

To the rear of the property there is an enclosed lawned garden with fenced boundaries.