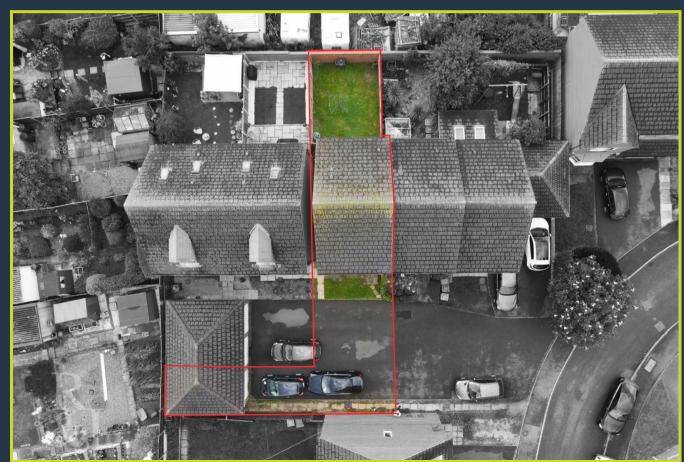

## Offered in the region of £205,000

A three storey end town house in Church Gresley. Situated down a cul de sac with off street parking space for two vehicles, as well as a single garage. Church Gresley is well positioned for easy access to both Burton on Trent and Ashby de la Zouch, as well as fantastic transport links for the A38 & A42.

To the first floor there is a kitchen and a lounge and to the second floor there are two further double bedrooms that both have their own ensuite shower rooms.

To the rear of the property there is an enclosed lawned garden with fenced boundaries.