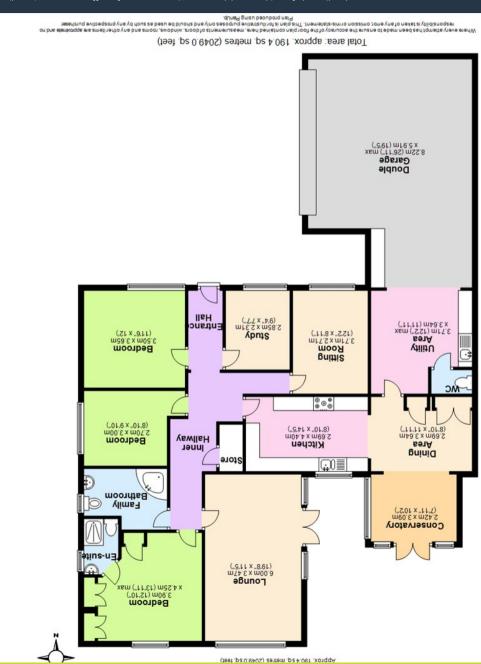

This spacious home features a bright and airy living room, perfect for relaxing and entertaining guests. The separate dining room is ideal for family meals and dinner parties, providing a formal yet cosy dining experience. The modern kitchen comes fully equipped and includes an adjacent utility area, offering convenience and ample storage space.

The luxurious master suite features an en-suite bathroom, ensuring privacy and comfort. Two additional well-proportioned bedrooms can accommodate family, guests, or be transformed into office spaces.

A spacious double garage provides secure parking and additional storage options. The stunning, well-maintained garden is perfect for outdoor activities, gardening, and enjoying nature. Additionally, the property boasts a beautiful conservatory, providing a space to relax and enjoy the garden views year-round.

- Offers In The Region Of £550,000
- Detatched 3 bedroom bungalow
- Spacious Double Garage
- Well-Maintained Garden
- Easy Access To Local Amenities And Transport Links
- Immaculately Presented Throughout
- Private Driveway
- Freehold
- Council Tax Band E
- EPC Rating D