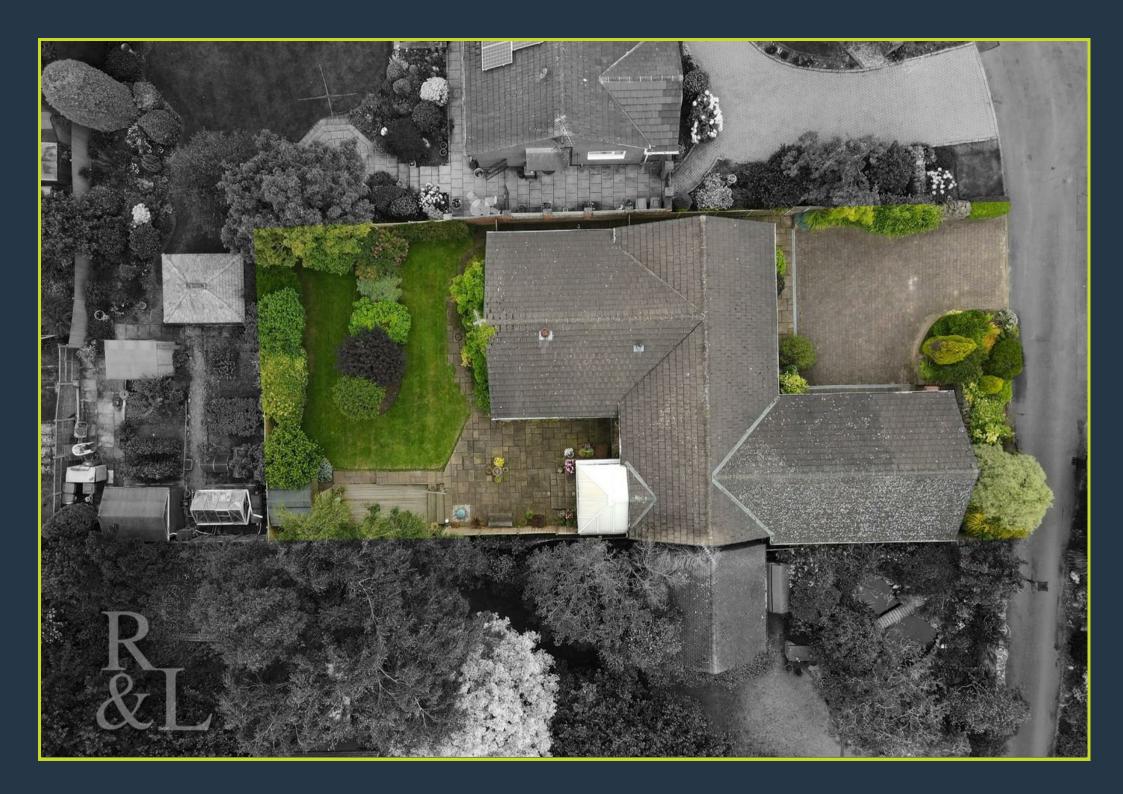

## 1 Queen Street

| LE67 9WE

Offers In The Region Of £550,000

Charming 3-Bedroom Detached Bungalow with Double Garage and Enchanting Garden

Nestled in a serene neighbourhood, this property offers a peaceful retreat with easy access to local amenities and transport links.

The luxurious master suite features an en-suite bathroom, ensuring privacy and comfort. Two additional well-proportioned bedrooms can accommodate family, guests, or be transformed into office spaces.

A spacious double garage provides secure parking and additional storage options. The stunning, well-maintained garden is perfect for outdoor activities, gardening, and enjoying nature. Additionally, the property boasts a beautiful conservatory, providing a space to relax and enjoy the garden views year-round.

- Offers In The Region Of £550,000
- Detatched 3 bedroom bungalow
- Spacious Double Garage
- Well-Maintained Garden
- Easy Access To Local Amenities And Transport Links
- Immaculately Presented Throughout
- Private Driveway
- Freehold
- Council Tax Band E
- EPC Rating D