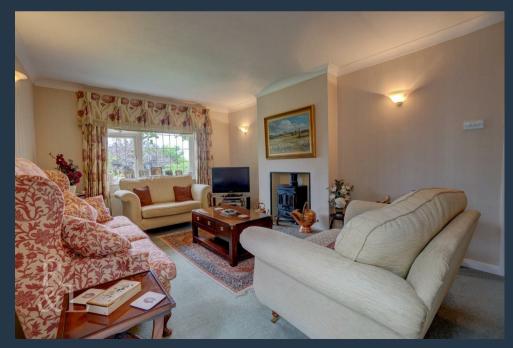

This spacious home features a bright and airy living room, perfect for relaxing and entertaining guests. The separate dining room is ideal for family meals and dinner parties, providing a formal yet cosy dining experience. The modern kitchen comes fully equipped and includes an adjacent utility area, offering convenience and ample storage space.