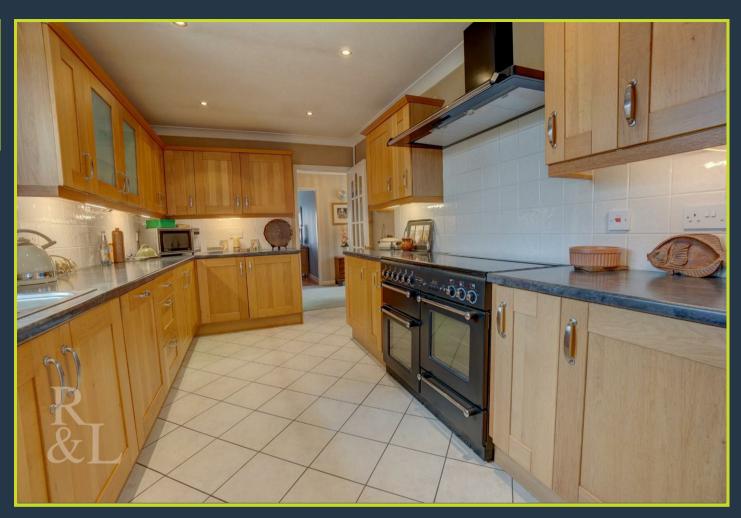

This spacious home features a bright and airy living room, perfect for relaxing and entertaining guests. The separate dining room is ideal for family meals and dinner parties, providing a formal yet cosy dining experience. The modern kitchen comes fully equipped and includes an adjacent utility area, offering convenience and ample storage space.