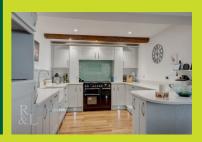

Entering into the hallway that benefits from a cloaks cupboard, there is access into the living room and stairs to the first floor. The ground floor has an open plan feel to it with two reception areas and an open plan kitchen area that has been fitted with a range of high quality units and benefits from a of integrated appliances including a fridge/freezer, dishwasher and an oven with extractor fan overhead.