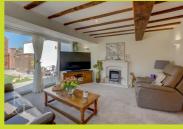

Entering into the hallway that benefits from a cloaks cupboard, there is access into the living room and stairs to the first floor. The ground floor has an open plan feel to it with two reception areas and an open plan kitchen area that has been fitted with a range of high quality units and benefits from a of integrated appliances including a fridge/freezer, dishwasher and an oven with extractor fan overhead.