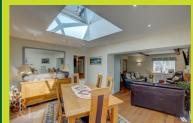

Entering into the hallway that benefits from a cloaks cupboard, there is access into the living room and stairs to the first floor. The ground floor has an open plan feel to it with two reception areas and an open plan kitchen area that has been fitted with a range of high quality units and benefits from a of integrated appliances including a fridge/freezer, dishwasher and an oven with extractor fan overhead.