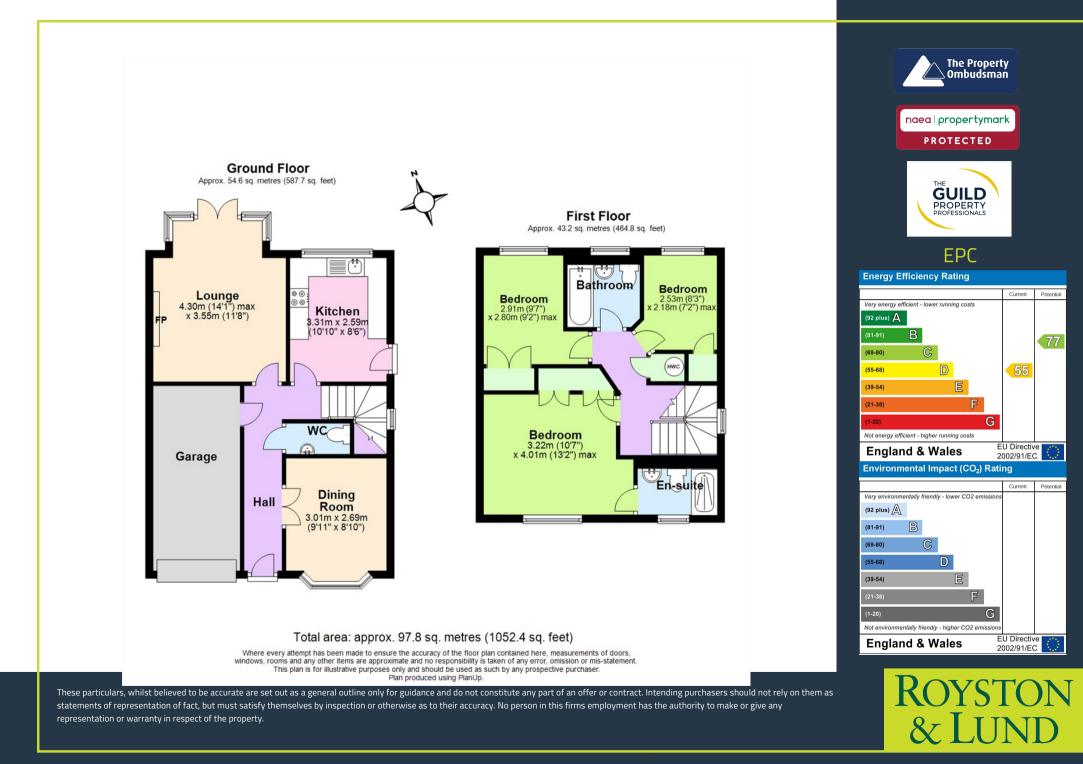

The property benefits from an L-shaped entrance hall which provides access to the accommodation throughout including access to a ground floor WC and an integral door to the garage. There are the benefit of two reception rooms; the lounge to the rear with French doors and the dining room with a front facing window which floods the room with natural light. Lastly, the kitchen includes a range of units and a side door to outside.

To the first floor there are three generously sized bedrooms. All bedrooms benefit from built-in storage/wardrobes. The main bedroom benefits from the en-suite shower room/WC. The remaining bedrooms are complemented by the family bathroom which features a three piece suite including a bath, wash basin and a WC.