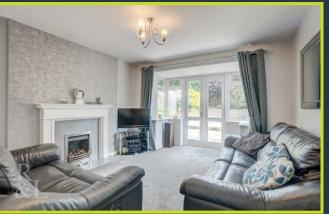

The property benefits from an L-shaped entrance hall which provides access to the accommodation throughout including access to a ground floor WC and an integral door to the garage. There are the benefit of two reception rooms; the lounge to the rear with French doors and the dining room with a front facing window which floods the room with natural light. Lastly, the kitchen includes a range of units and a side door to outside.