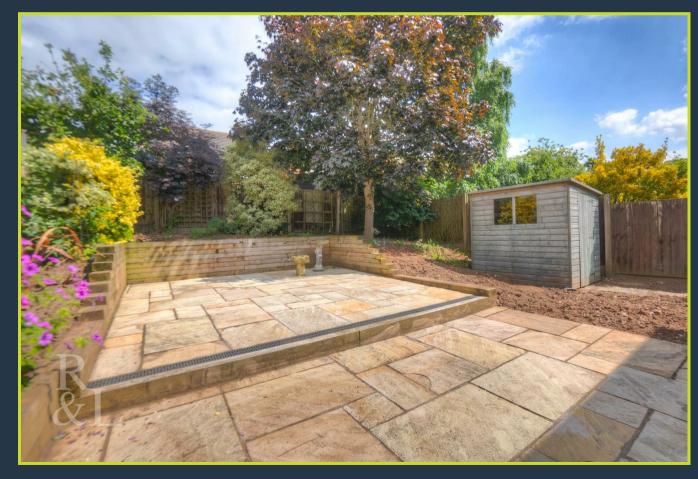

Outside, to the front there is a off-street parking for multiple vehicles. To the rear there is a larger than average, wellmaintained garden which includes various plants/shrubs and a patio area which is ideal for garden furniture and BBQs.