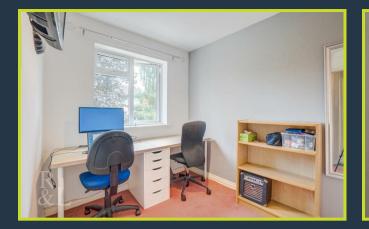

The property benefits from an L-shaped entrance hall which provides access to the accommodation throughout including access to a ground floor WC and an integral door to the garage. There are the benefit of two reception rooms; the lounge to the rear with French doors and the dining room with a front facing window which floods the room with natural light. Lastly, the kitchen includes a range of units and a side door to outside.