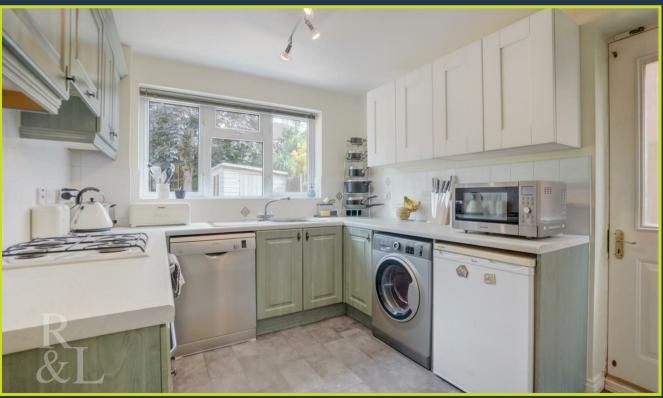

The property benefits from an L-shaped entrance hall which provides access to the accommodation throughout including access to a ground floor WC and an integral door to the garage. There are the benefit of two reception rooms; the lounge to the rear with French doors and the dining room with a front facing window which floods the room with natural light. Lastly, the kitchen includes a range of units and a side door to outside.