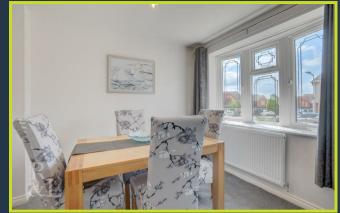

The property benefits from an L-shaped entrance hall which provides access to the accommodation throughout including access to a ground floor WC and an integral door to the garage. There are the benefit of two reception rooms; the lounge to the rear with French doors and the dining room with a front facing window which floods the room with natural light. Lastly, the kitchen includes a range of units and a side door to outside.