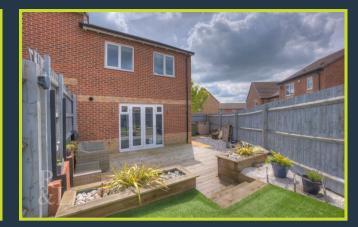

Upstairs, you'll find two double bedrooms, one single bedroom, and a family bathroom. The main bedroom includes a built-in wardrobe and an en-suite shower room. Outside, the lowmaintenance garden has a patio area, artificial turf, and fenced boundaries.