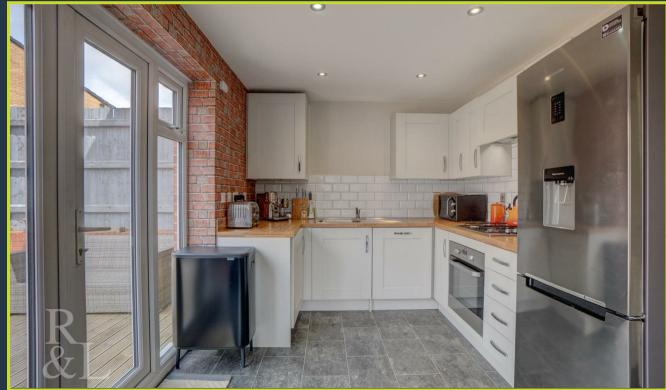

The ground floor features a hallway leading to a lounge, which connects to a rear kitchen-diner equipped with an integrated oven, hob, and extractor fan, plus space for additional appliances. There's also a downstairs WC and under-stairs storage.