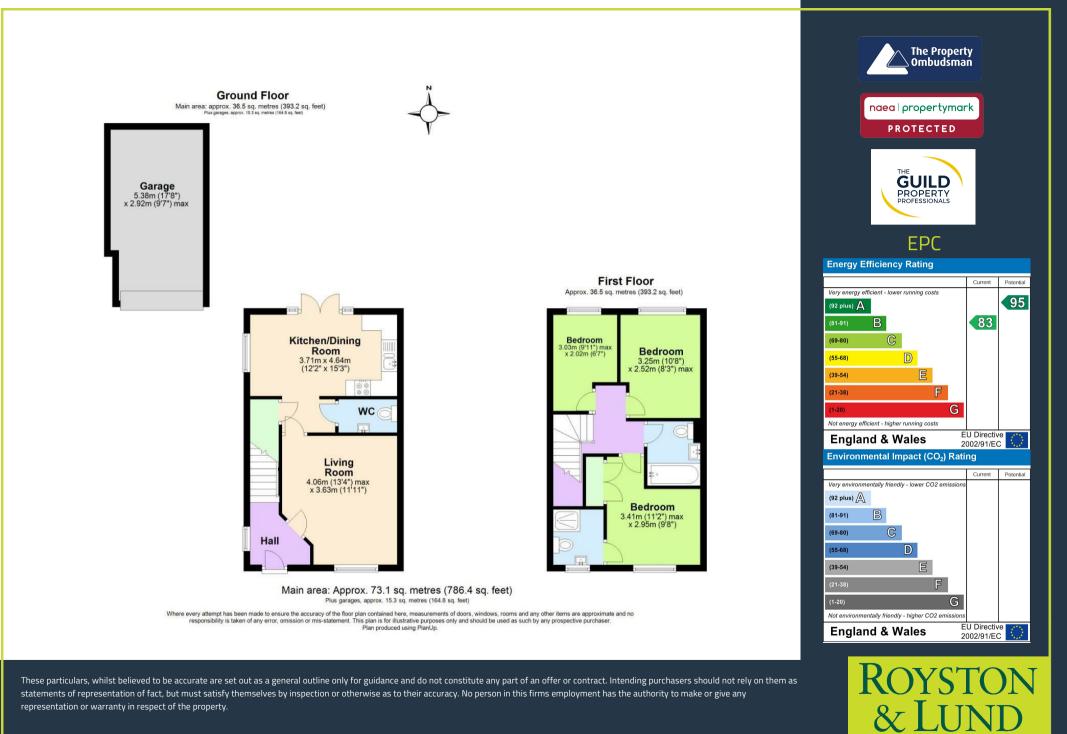

The ground floor features a hallway leading to a lounge, which connects to a rear kitchen-diner equipped with an integrated oven, hob, and extractor fan, plus space for additional appliances. There's also a downstairs WC and under-stairs storage.

Upstairs, you'll find two double bedrooms, one single bedroom, and a family bathroom. The main bedroom includes a built-in wardrobe and an en-suite shower room. Outside, the lowmaintenance garden has a patio area, artificial turf, and fenced boundaries.