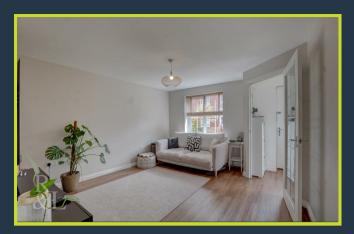

The ground floor features a hallway leading to a lounge, which connects to a rear kitchen-diner equipped with an integrated oven, hob, and extractor fan, plus space for additional appliances. There's also a downstairs WC and under-stairs storage.