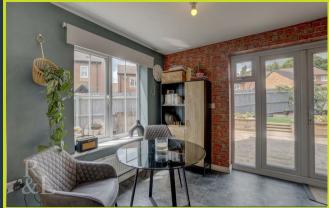

The ground floor features a hallway leading to a lounge, which connects to a rear kitchen-diner equipped with an integrated oven, hob, and extractor fan, plus space for additional appliances. There's also a downstairs WC and under-stairs storage.