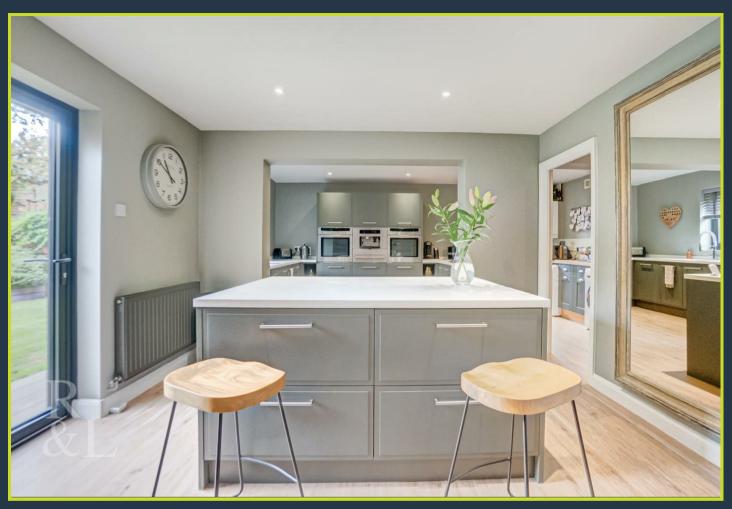

Upon entering, you are greeted by an impressive reception hall that sets the tone for the rest of the home. The ground floor features a cloakroom/wc, a spacious sitting room with a front facing window which provides access to the stunning open-plan living area complete with a log burner and two sets of bi-fold doors leading to the garden and patio, ideal perfect for outdoor gatherings. The dining and breakfast areas flow seamlessly into the fully fitted kitchen, which boasts a stylish array of integrated appliances, including a fridge/freezer, dishwasher, double ovens, coffee maker and Corian countertops. A fitted utility room completes the ground floor.