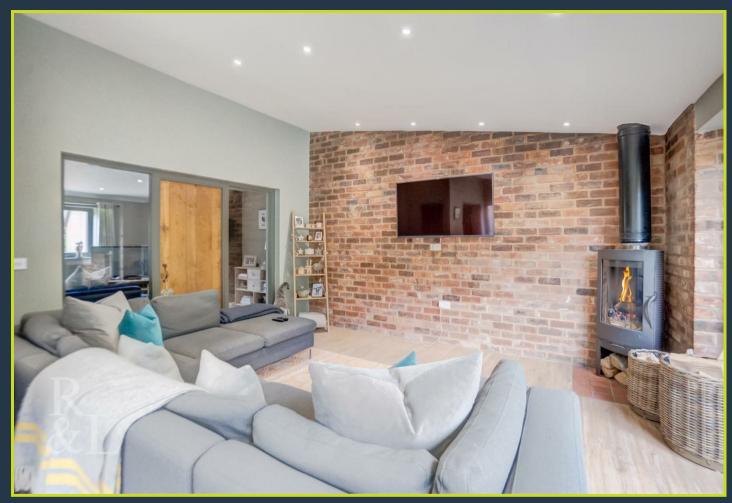

Upon entering, you are greeted by an impressive reception hall that sets the tone for the rest of the home. The ground floor features a cloakroom/wc, a spacious sitting room with a front facing window which provides access to the stunning open-plan living area complete with a log burner and two sets of bi-fold doors leading to the garden and patio, ideal perfect for outdoor gatherings. The dining and breakfast areas flow seamlessly into the fully fitted kitchen, which boasts a stylish array of integrated appliances, including a fridge/freezer, dishwasher, double ovens, coffee maker and Corian countertops. A fitted utility room completes the ground floor.