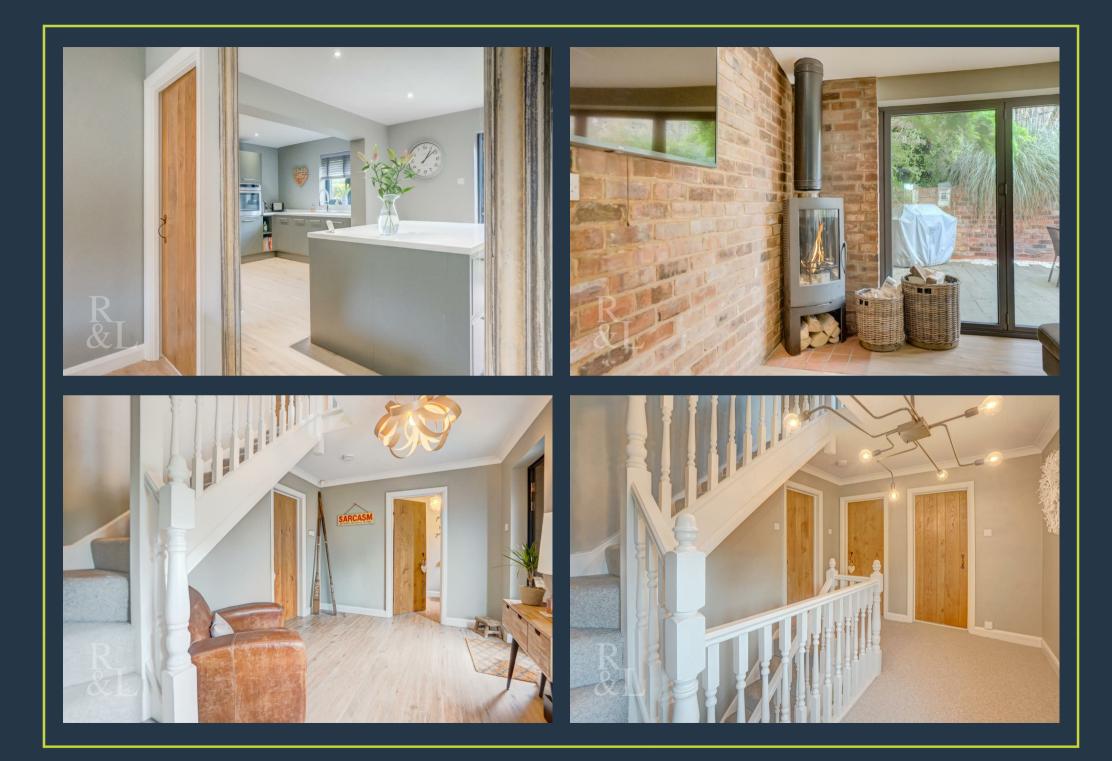

Upon entering, you are greeted by an impressive reception hall that sets the tone for the rest of the home. The ground floor features a cloakroom/wc, a spacious sitting room with a front facing window which provides access to the stunning open-plan living area complete with a log burner and two sets of bi-fold doors leading to the garden and patio, ideal perfect for outdoor gatherings. The dining and breakfast areas flow seamlessly into the fully fitted kitchen, which boasts a stylish array of integrated appliances, including a fridge/freezer, dishwasher, double ovens, coffee maker and Corian countertops. A fitted utility room completes the ground floor.

Outside, the garage offers ample parking and storage space, complemented by secure side access to the rear of the property. The rear garden has been thoughtfully landscaped with terraced and decked patios raised beds. To the front there is a driveway.