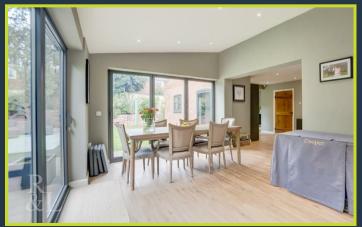

Upon entering, you are greeted by an impressive reception hall that sets the tone for the rest of the home. The ground floor features a cloakroom/wc, a spacious sitting room with a front facing window which provides access to the stunning open-plan living area complete with a log burner and two sets of bi-fold doors leading to the garden and patio, ideal perfect for outdoor gatherings. The dining and breakfast areas flow seamlessly into the fully fitted kitchen, which boasts a stylish array of integrated appliances, including a fridge/freezer, dishwasher, double ovens, coffee maker and Corian countertops. A fitted utility room completes the ground floor.