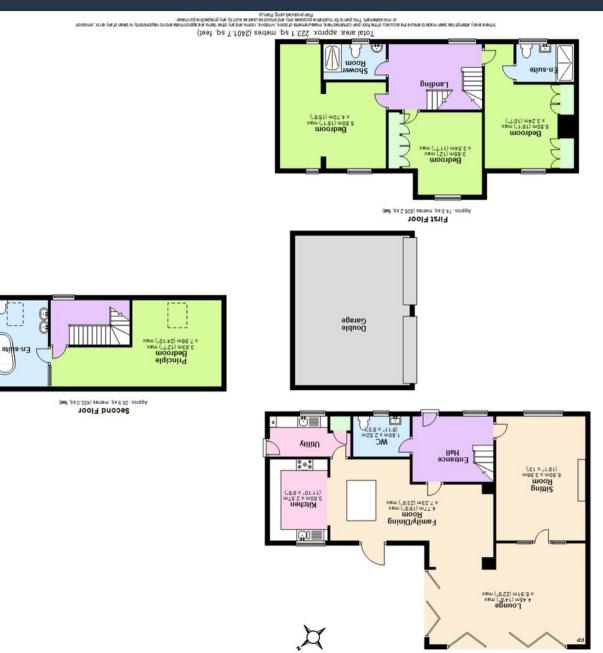

## Guide Price Range £600,000 - £625,000

Royston & Lund are pleased to present this exquisite fourbedroom, three-story extended detached family home that epitomises style and sophistication. Boasting a contemporary and elegant interior design, this versatile houseresidence offers approximately 2,400 sq ft of living space. Originally constructed in 2002, this exceptional property occupies a prime, secluded corner plot within an exclusive private road of similarly prestigious homes in one of the village's most desirable developments. The village features a range of amenities, including a primary school, local shops, and recreational facilities, making it an ideal place for families.

Upon entering, you are greeted by an impressive reception hall that sets the tone for the rest of the home. The ground floor features a cloakroom/wc, a spacious sitting room with a front facing window which provides access to the stunning open-plan living area complete with a log burner and two sets of bi-fold doors leading to the garden and patio, ideal perfect for outdoor gatherings. The dining and breakfast areas flow seamlessly into the fully fitted kitchen, which boasts a stylish array of integrated appliances, including a fridge/freezer, dishwasher, double ovens, coffee maker and Corian countertops. A fitted utility room completes the ground floor.

On the first floor are 3 double bedrooms, including a double bedroom with built-in wardrobes and an luxury en-suite. Lastly, there is a shower room with a marble printed tiles. On the second floor there is fantastic open plan bedroom and en-suite bathroom, skilfully adapted and beautifully decorated with built in wardrobes and a luxury bathroom with a grand freestanding bath.

Outside, the garage offers ample parking and storage space, complemented by secure side access to the rear of the property. The rear garden has been thoughtfully landscaped with terraced and decked patios raised beds. To the front there is a driveway.