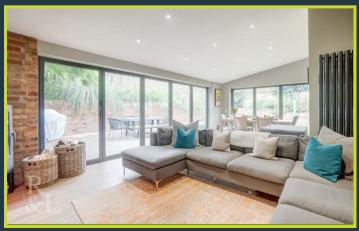

Upon entering, you are greeted by an impressive reception hall that sets the tone for the rest of the home. The ground floor features a cloakroom/wc, a spacious sitting room with a front facing window which provides access to the stunning open-plan living area complete with a log burner and two sets of bi-fold doors leading to the garden and patio, ideal perfect for outdoor gatherings. The dining and breakfast areas flow seamlessly into the fully fitted kitchen, which boasts a stylish array of integrated appliances, including a fridge/freezer, dishwasher, double ovens, coffee maker and Corian countertops. A fitted utility room completes the ground floor.