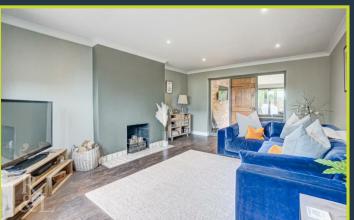

Upon entering, you are greeted by an impressive reception hall that sets the tone for the rest of the home. The ground floor features a cloakroom/wc, a spacious sitting room with a front facing window which provides access to the stunning open-plan living area complete with a log burner and two sets of bi-fold doors leading to the garden and patio, ideal perfect for outdoor gatherings. The dining and breakfast areas flow seamlessly into the fully fitted kitchen, which boasts a stylish array of integrated appliances, including a fridge/freezer, dishwasher, double ovens, coffee maker and Corian countertops. A fitted utility room completes the ground floor.