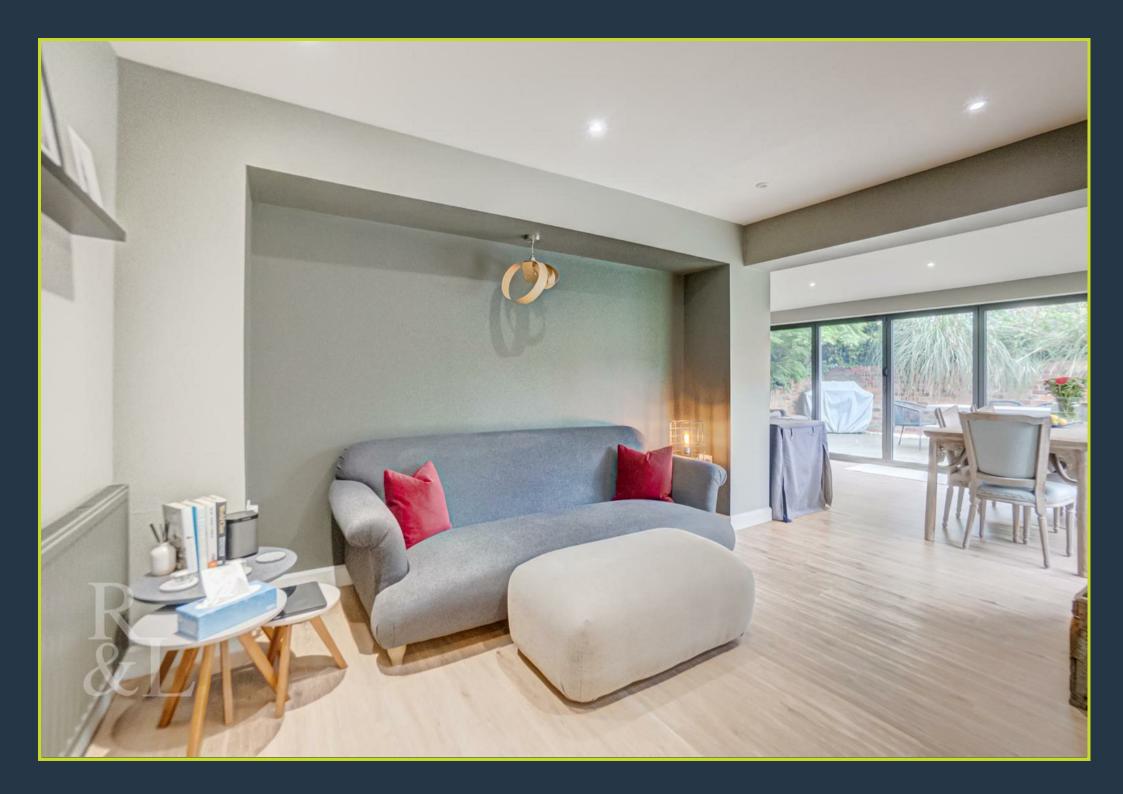

Upon entering, you are greeted by an impressive reception hall that sets the tone for the rest of the home. The ground floor features a cloakroom/wc, a spacious sitting room with a front facing window which provides access to the stunning open-plan living area complete with a log burner and two sets of bi-fold doors leading to the garden and patio, ideal perfect for outdoor gatherings. The dining and breakfast areas flow seamlessly into the fully fitted kitchen, which boasts a stylish array of integrated appliances, including a fridge/freezer, dishwasher, double ovens, coffee maker and Corian countertops. A fitted utility room completes the ground floor.