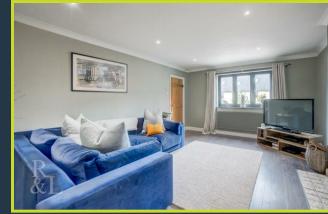

Upon entering, you are greeted by an impressive reception hall that sets the tone for the rest of the home. The ground floor features a cloakroom/wc, a spacious sitting room with a front facing window which provides access to the stunning open-plan living area complete with a log burner and two sets of bi-fold doors leading to the garden and patio, ideal perfect for outdoor gatherings. The dining and breakfast areas flow seamlessly into the fully fitted kitchen, which boasts a stylish array of integrated appliances, including a fridge/freezer, dishwasher, double ovens, coffee maker and Corian countertops. A fitted utility room completes the ground floor.