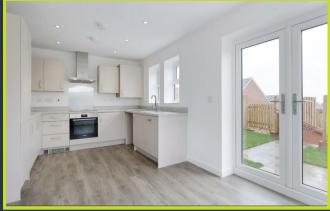

You enter the property into a welcoming entrance hall area with stairs to the first floor and the downstairs WC. From here you access the lounge area that is dual aspect windows. The open plan kitchen/diner is towards the rear of the property with patio doors to the garden with two further windows. There is space for a dining table.

\*\*Pleased be advised we do not have any internal pics of this house type \*\*

\*\*\*This imagery viewpoint is within an open space area. Its purpose is to give a feel for the development, not an accurate description of each property. The Illustration shows a typical home of this type. External materials, finishes, landscaping and the position of garages may vary throughout the development. Properties may be built handed (mirror image). Please enquire for further details. Floor plans depict the typical layout of this house. For the exact plot specification, details of external and internal dimensions, please contact us for further information \*\*\*