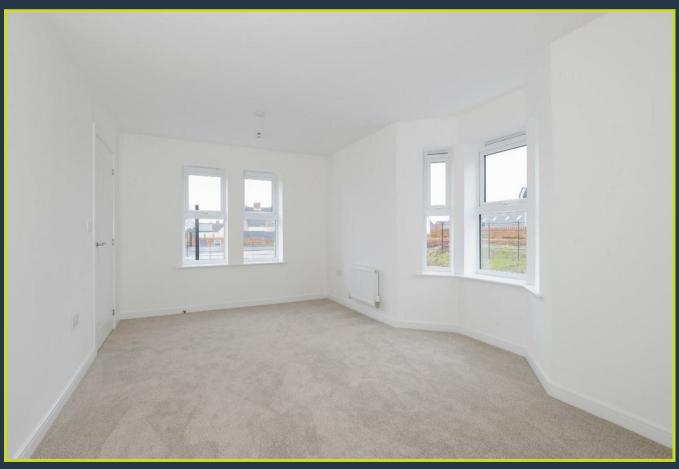

You enter the property into a welcoming entrance hall area with stairs to the first floor and the downstairs WC. From here you access the lounge area that is dual aspect windows. The open plan kitchen/diner is towards the rear of the property with patio doors to the garden with two further windows. There is space for a dining table.