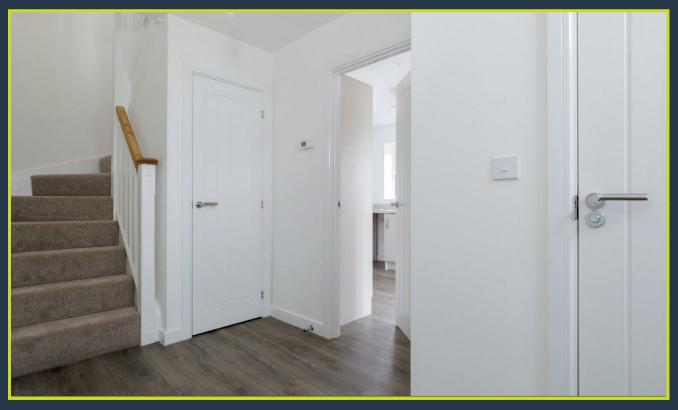

You enter the property into a welcoming entrance hall area with stairs to the first floor and the downstairs WC. From here you access the lounge area that is dual aspect windows. The open plan kitchen/diner is towards the rear of the property with patio doors to the garden with two further windows. There is space for a dining table.