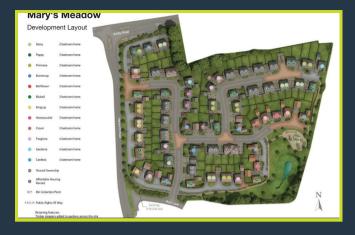

## FLOORING THROUGHOUT, BLINDS PACKAGE - READY NOW

A stunning new detached home on the new development Mary's Meadow in Blackfordby. In a prime location of the development it enjoys a corner plot. The property offers has plenty of kerb appeal whilst an internal layout gives plenty of space for couples or a young family.