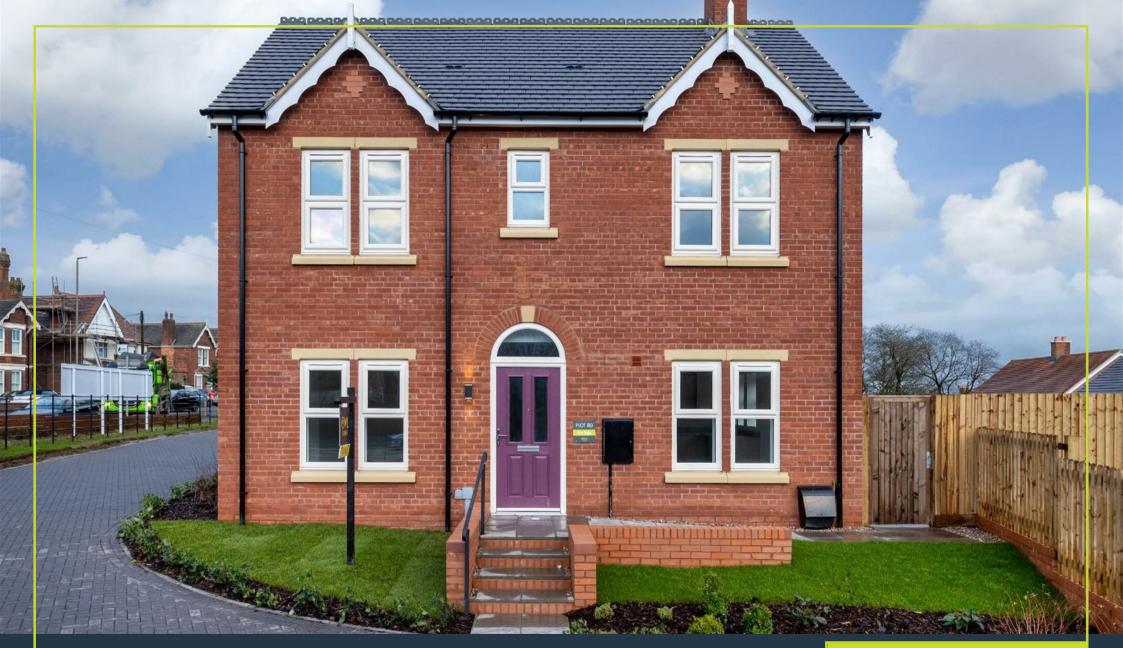

Mary's Meadow The Bluebell Barnes Lane |DE118GX|Asking Price £279,950 ROYSTON & LUND

- FLOORING THROUGHOUT, BLINDS PACKAGE
- Family Bathroom and En-Suite
  Large Open Plan Kitchen/Diner to the Principle Bedroom
- Bright and Airy Separate Lounge
- Desirable Corner Plot
- Ready Now

## FLOORING THROUGHOUT, BLINDS PACKAGE - READY NOW

A stunning new detached home on the new development Mary's Meadow in Blackfordby. In a prime location of the development it enjoys a corner plot. The property offers has plenty of kerb appeal whilst an internal layout gives plenty of space for couples or a young family.