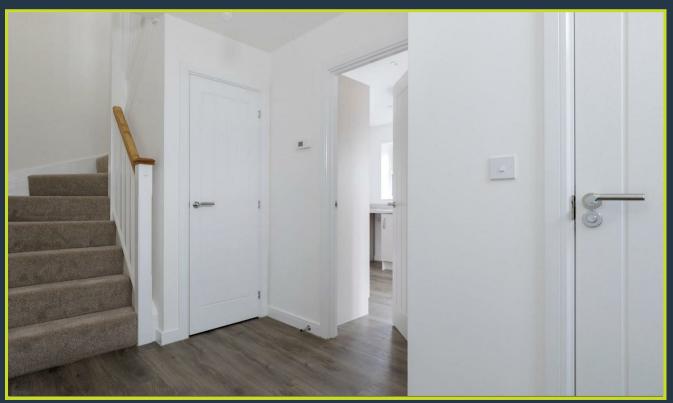

You enter the property into a welcoming entrance hall area with stairs to the first floor and the downstairs WC. From here you access the lounge area that is dual aspect windows. The open plan kitchen/diner is towards the rear of the property with patio doors to the garden with two further windows. There is space for a dining table.