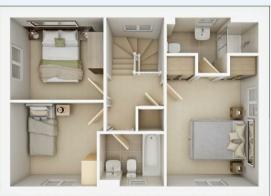

The First floor has a spacious landing. The main principle suite benefits form an en-suite shower room. There are two further bedrooms and a family bathroom.

The property has a single garage and a good sized garden.