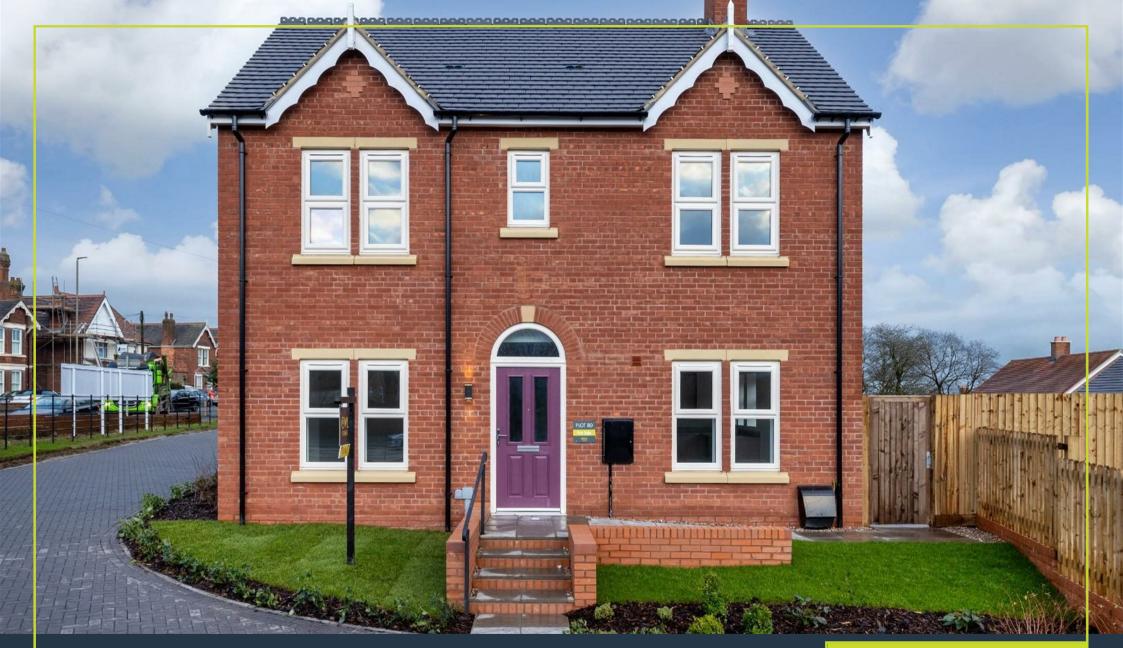

Mary's Meadow The Bluebell Barnes Lane |DE118GX|Asking Price £279,950 ROYSTON & LUND

- FLOORING THROUGHOUT,
  Plot 80, The Bluebell -BLINDS PACKAGE
- Family Bathroom and En Large Open Plan Suite to the Principle Bedroom
- Bright and Airy Separate Lounge
- Desirable Corner Plot

FLOORING THROUGHOUT, BLINDS PACKAGE - READY NOW

A stunning new detached home on the new development Mary's Meadow in Blackfordby. In a prime location of the development it enjoys a corner plot. The property offers has plenty of kerb appeal whilst an internal layout gives plenty of space for couples or a young family.