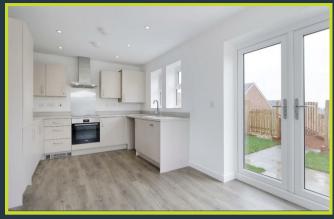

You enter the property into a welcoming entrance hall area with stairs to the first floor and the downstairs WC. From here you access the lounge area that is dual aspect windows. The open plan kitchen/diner is towards the rear of the property with patio doors to the garden with two further windows. There is space for a dining table.