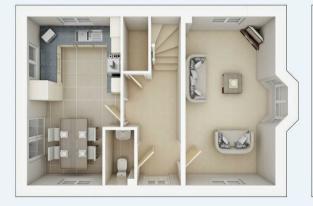

You enter the property into a welcoming entrance hall area with stairs to the first floor and the downstairs WC. From here you access the lounge area that is dual aspect windows. The open plan kitchen/diner is towards the rear of the property with patio doors to the garden with two further windows. There is space for a dining table.

The First floor has a spacious landing. The main principle suite benefits form an en-suite shower room. There are two further bedrooms and a family bathroom.

The property has a single garage and a good sized garden.