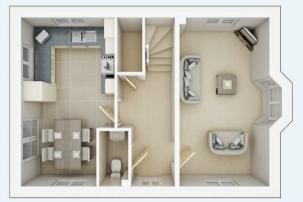

You enter the property into a welcoming entrance hall area with stairs to the first floor and the downstairs WC. From here you access the lounge area that is dual aspect windows. The open plan kitchen/diner is towards the rear of the property with patio doors to the garden with two further windows. There is space for a dining table.

The First floor has a spacious landing. The main principle suite benefits form an en-suite shower room. There are two further bedrooms and a family bathroom.

The property has a single garage and a good sized garden.