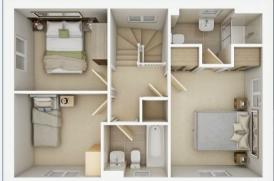

The First floor has a spacious landing. The main principle suite benefits form an en-suite shower room. There are two further bedrooms and a family bathroom.

The property has a single garage and a good sized garden.