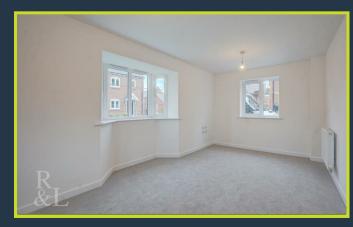

You enter the property into a welcoming entrance hall area with stairs to the first floor and the downstairs WC. From here you access the lounge area that is dual aspect windows. The open plan kitchen/diner is towards the rear of the property with patio doors to the garden with two further windows. There is space for a dining table.

The First floor has a spacious landing. The main principle suite benefits form an en-suite shower room. There are two further bedrooms and a family bathroom.

The property has a single garage and a good sized garden.