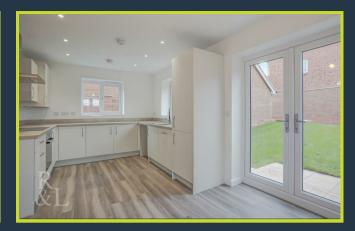

Mary's Meadow Plot 80 The Bluebell Barnes Lane |DE11 8GX | Asking Price £285,000

- Plot 80, The Bluebell
- Large Open Plan Kitchen/Diner
  Bright and Airy Separate with French doors to the Garden
- Generous Garden
- Contact the Office for an Appointment for your Personal Tour

You enter the property into a welcoming entrance hall area with stairs to the first floor and the downstairs WC. From here you access the lounge area that is dual aspect windows. The open plan kitchen/diner is towards the rear of the property with patio doors to the garden with two further windows. There is space for a dining table.