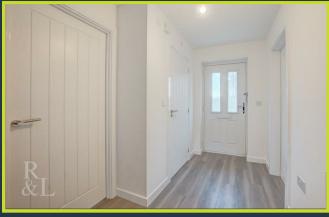

You enter the property into a welcoming entrance hall area with stairs to the first floor and the downstairs WC. From here you access the lounge area that is dual aspect windows. The open plan kitchen/diner is towards the rear of the property with patio doors to the garden with two further windows. There is space for a dining table.