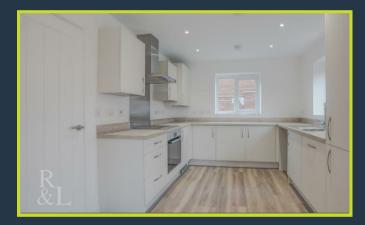

Mary's Meadow Plot 80 The Bluebell Barnes Lane |DE11 8GX | Asking Price £285,000

- Plot 80, The Bluebell
- Large Open Plan Kitchen/Diner
  Bright and Airy Separate with French doors to the Garden
- Generous Garden
- Contact the Office for an Appointment for your Personal Tour

You enter the property into a welcoming entrance hall area with stairs to the first floor and the downstairs WC. From here you access the lounge area that is dual aspect windows. The open plan kitchen/diner is towards the rear of the property with patio doors to the garden with two further windows. There is space for a dining table.