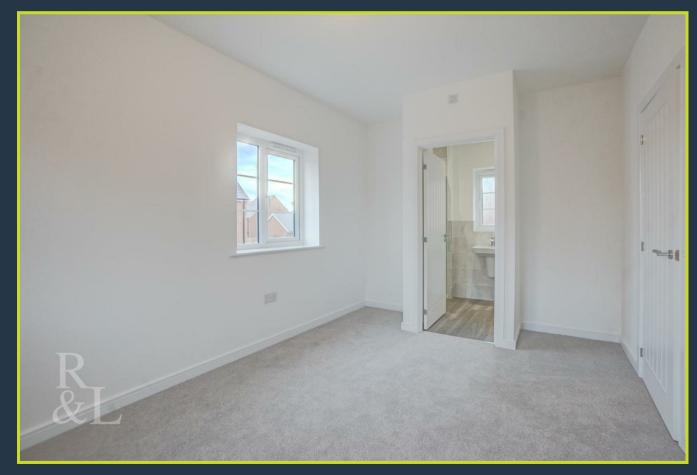

You enter the property into a welcoming entrance hall area with stairs to the first floor and the downstairs WC. From here you access the lounge area that is dual aspect windows. The open plan kitchen/diner is towards the rear of the property with patio doors to the garden with two further windows. There is space for a dining table.