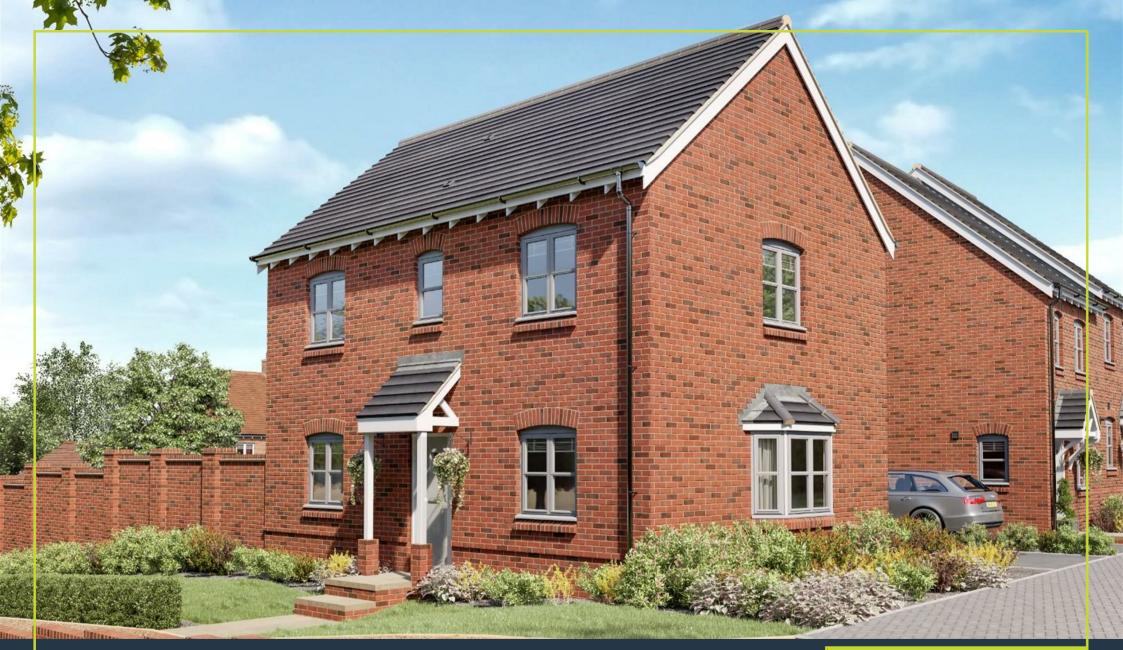

Mary's Meadow Plot 80 The Bluebell Barnes Lane |DE11 8GX | Asking Price £285,000

- Plot 80, The Bluebell
- Large Open Plan Kitchen/Diner
  Bright and Airy Separate with French doors to the Garden
- Generous Garden
- Contact the Office for an Appointment for your Personal Tour

- Three Bedroom Semi-Detached Home
- Available September/October
  Family Bathroom and En-Suite to the Principle Bedroom
  - Lounge
  - Desirable Corner Plot

Royston & Lund and delighted to present this stunning new detached home on the new development Mary's Meadow in Blackfordby. In a prime location of the development it enjoys a corner plot. The property offers has plenty of kerb appeal whilst an internal layout gives plenty of space for couples or a young family.

\*This plot is ready Autumn 24 \*

\*\*Pleased be advised we do not have any internal pics of this house type \*\*

\*\*\*This imagery viewpoint is within an open space area. Its purpose is to give a feel for the development, not an accurate description of each property. The Illustration shows a typical home of this type. External materials, finishes, landscaping and the position of garages may vary throughout the development. Properties may be built handed (mirror image). Please enquire for further details. Floor plans depict the typical layout of this house. For the exact plot specification, details of external and internal dimensions, please contact us for further information \*\*\*