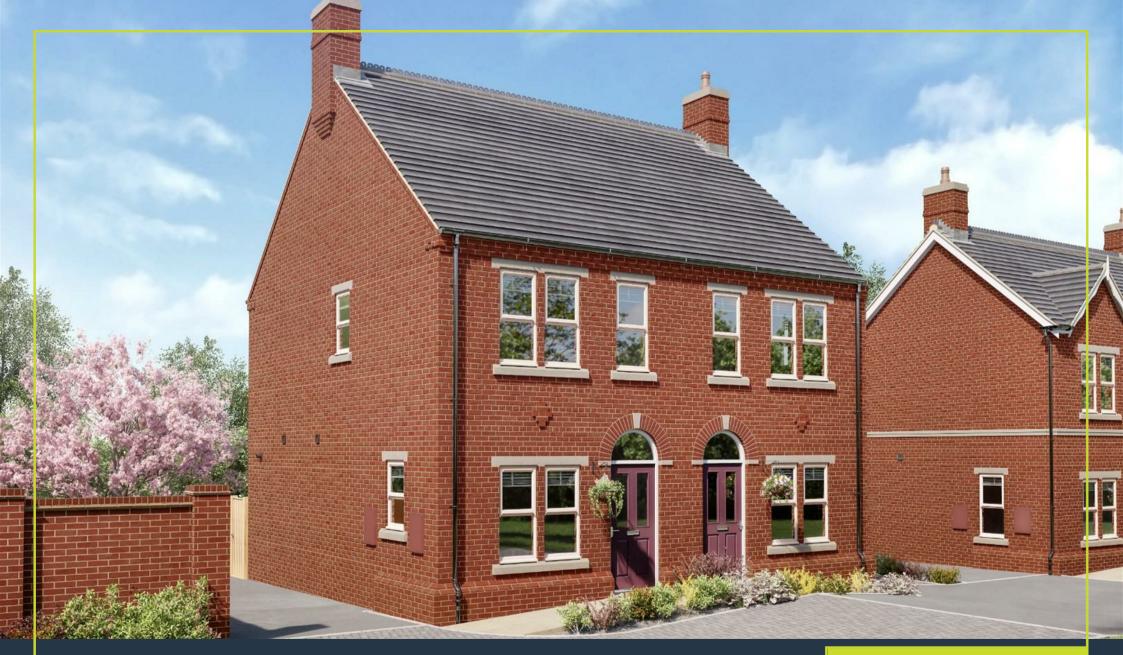

## 5% DEPOSIT PAID - AVAILABLE NOW

A stunning new semi detached home on the new development Mary's Meadow in Blackfordby. In a prime location of the development it enjoys a Cul de Sac location. The property offers has plenty of kerb appeal whilst the internal layout is ideal for first time buyers.

This home benefits from two parking spaces and an enclosed rear garden.

\*This plot will be ready for November 24\*

\*\* Pleased be advised we do not have any internal pics of this house type \*\*

\*\*\*This imagery viewpoint is within an open space area. Its purpose is to give a feel for the development, not an accurate description of each property. The Illustration shows a typical home of this type. External materials, finishes, landscaping and the position of garages may vary throughout the development. Properties may be built handed (mirror image). Please enquire for further details. Floor plans depict the typical layout of this house. For the exact plot specification, details of external and internal dimensions, please contact us for further information \*\*\*