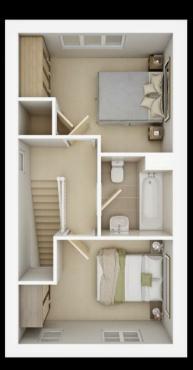

You enter the property into a welcoming entrance hall area with stairs to the first floor and the downstairs WC. The kitchen sits at the rear of the home and you have a good sized lounge.

The First floor has a spacious landing. Two bedrooms and family bathroom.

This home benefits from two parking spaces and an enclosed rear garden.

\*This plot will be ready for November 24\*

\*\* Pleased be advised we do not have any internal pics of this house type \*\*

\*\*\*This imagery viewpoint is within an open space area. Its purpose is to give a feel for the development, not an accurate description of each property. The Illustration shows a typical home of this type. External materials, finishes, landscaping and the position of garages may vary throughout the development. Properties may be built handed (mirror image). Please enquire for further details. Floor plans depict the typical layout of this house. For the exact plot specification, details of external and internal dimensions, please contact us for further information \*\*\*