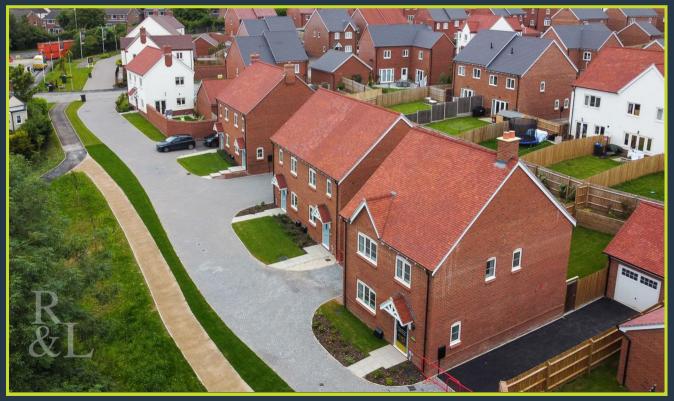

Mary's Meadow The Daisy | DE118GX | Prices From £225,000

ROYSTON & LUND

- 5% DEPOSIT PAID AVAILABLE
  Semi Detached Home NOW
- Family Bathroom And Ground
  Two Parking Spaces
  Floor Cloakroom
- Beautifully Appointed Kitchen
  Ready Summer 24
  With Integrated Appliances
- French Doors Leading From The Freehold Kitchen
- Contact The Office for An
  Appointment For Your Personal
  Tour

## 5% DEPOSIT PAID - AVAILABLE NOW

A stunning new semi detached home on the new development Mary's Meadow in Blackfordby. In a prime location of the development it enjoys a Cul de Sac location. The property offers has plenty of kerb appeal whilst the internal layout is ideal for first time buyers.