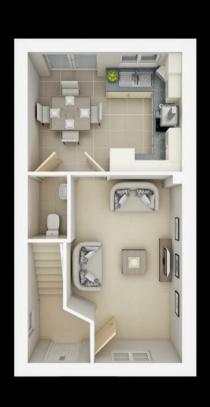

You enter the property into a welcoming entrance hall area with stairs to the first floor and the downstairs WC. The kitchen sits at the rear of the home and you have a good sized lounge.

The First floor has a spacious landing. Two bedrooms and family bathroom.

This home benefits from two parking spaces and an enclosed rear garden.

\*This plot will be ready for November 24\*

\*\* Pleased be advised we do not have any internal pics of this house type \*\*

\*\*\*This imagery viewpoint is within an open space area. Its purpose is to give a feel for the development, not an accurate description of each property. The Illustration shows a typical home of this type. External materials, finishes, landscaping and the position of garages may vary throughout the development. Properties may be built handed (mirror image). Please enquire for further details. Floor plans depict the typical layout of this house. For the exact plot specification, details of external and internal dimensions, please contact us for further information \*\*\*