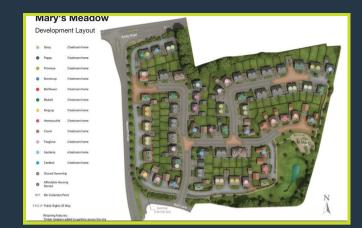

## 5% DEPOSIT PAID - AVAILABLE NOW

A stunning new semi detached home on the new development Mary's Meadow in Blackfordby. In a prime location of the development it enjoys a Cul de Sac location. The property offers has plenty of kerb appeal whilst the internal layout is ideal for first time buyers.