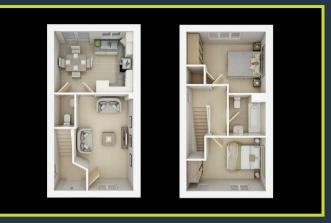

You enter the property into a welcoming entrance hall area with stairs to the first floor and the downstairs WC. The kitchen sits at the rear of the home and you have a good sized lounge.

The First floor has a spacious landing. Two bedrooms and family bathroom.

This home benefits from two parking spaces and an enclosed rear garden.

\*This plot will be ready for November 24\*

\*\* Pleased be advised we do not have any internal pics of this house type \*\*

\*\*\*This imagery viewpoint is within an open space area. Its purpose is to give a feel for the development, not an accurate description of each property. The Illustration shows a typical home of this type. External materials, finishes, landscaping and the position of garages may vary throughout the development. Properties may be built handed (mirror image). Please enquire for further details. Floor plans depict the typical layout of this house. For the exact plot specification, details of external and internal dimensions, please contact us for further information \*\*\*