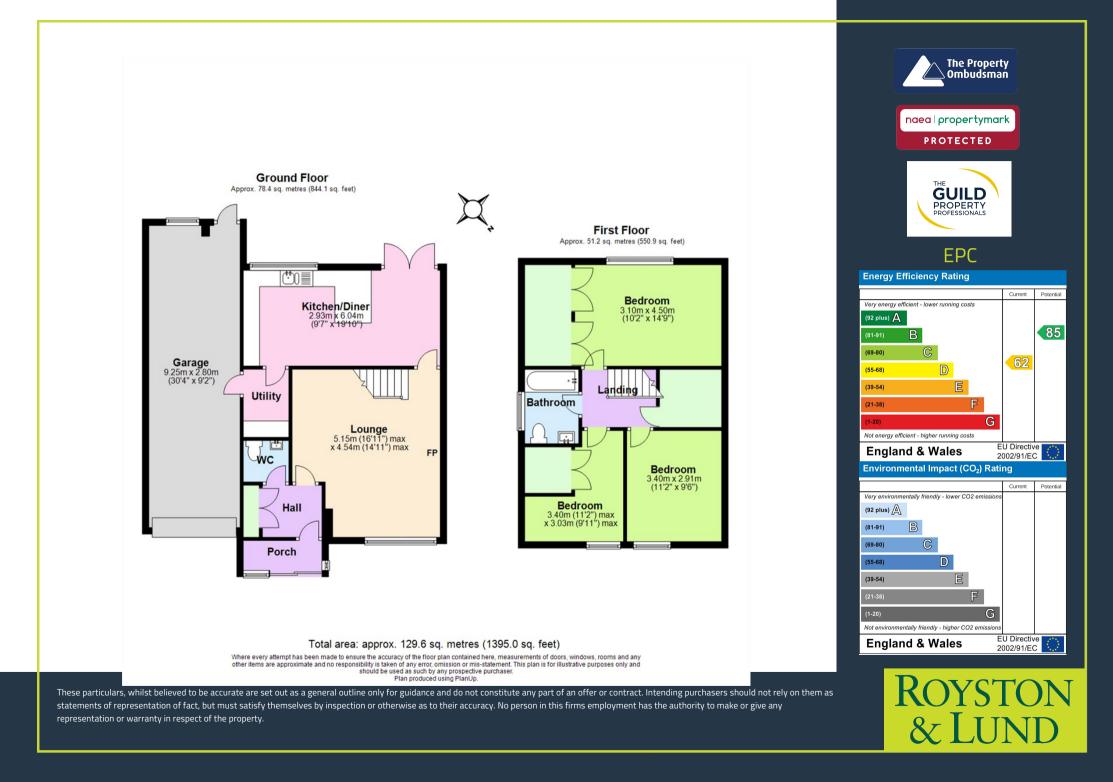

Entering through the porch door you are welcomed by a hallway which provides access into the accommodation including a ground floor WC. The hallway also includes a cupboard providing storage. The lounge is a nicely-sized reception room with the stairs to the first floor and a log burner. To the rear there is a modern kitchen/diner which includes a range of gloss units, integrated appliances and a separate utility room.

To the first floor there are three well-proportioned bedrooms. Two bedrooms feature ample storage. The bedrooms are complemented by the recently fitted bathroom which includes a bath with an overhead shower, WC and a wash basin.

Outside, to the front there is a double-width driveway leading to a garage. To the rear there is a garden area which includes various plants/shrubs, lawn and a patio area.