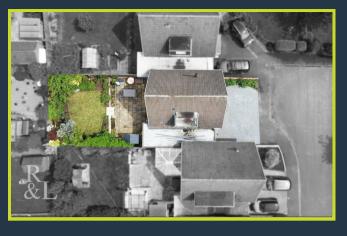

Outside, to the front there is a double-width driveway leading to a garage. To the rear there is a garden area which includes various plants/shrubs, lawn and a patio area.