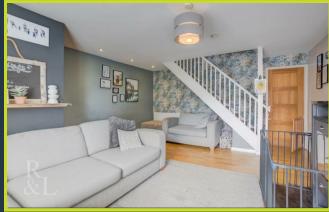

Entering through the porch door you are welcomed by a hallway which provides access into the accommodation including a ground floor WC. The hallway also includes a cupboard providing storage. The lounge is a nicely-sized reception room with the stairs to the first floor and a log burner. To the rear there is a modern kitchen/diner which includes a range of gloss units, integrated appliances and a separate utility room.