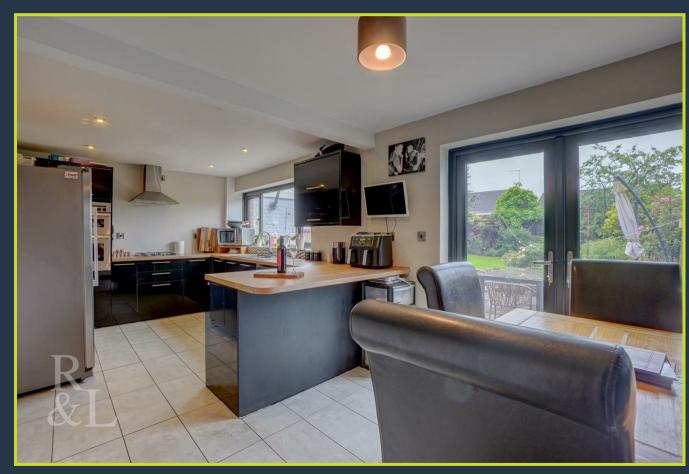

Entering through the porch door you are welcomed by a hallway which provides access into the accommodation including a ground floor WC. The hallway also includes a cupboard providing storage. The lounge is a nicely-sized reception room with the stairs to the first floor and a log burner. To the rear there is a modern kitchen/diner which includes a range of gloss units, integrated appliances and a separate utility room.