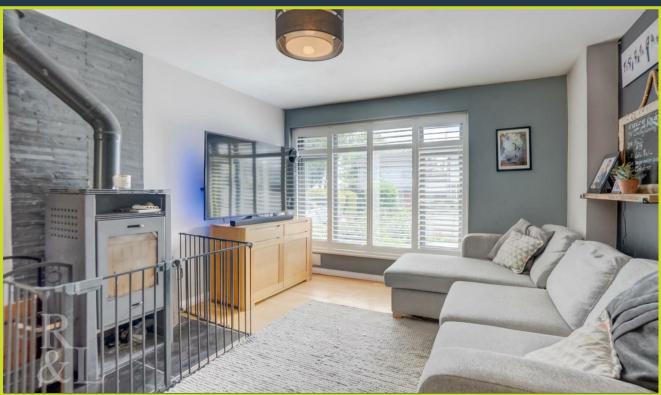

Entering through the porch door you are welcomed by a hallway which provides access into the accommodation including a ground floor WC. The hallway also includes a cupboard providing storage. The lounge is a nicely-sized reception room with the stairs to the first floor and a log burner. To the rear there is a modern kitchen/diner which includes a range of gloss units, integrated appliances and a separate utility room.