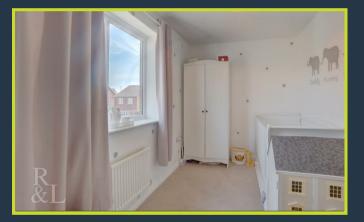

Entering into the hallway that benefits from a downstairs WC, there is access into the kitchen, living room and stairs to the first floor. The kitchen features an integrated oven, hob and extractor fan with space for further freestanding appliances. To the first floor there are two double bedrooms and a three piece bathroom consisting of a bath with shower overhead, Wc and wash basin. The front bedroom also benefits from built in storage.