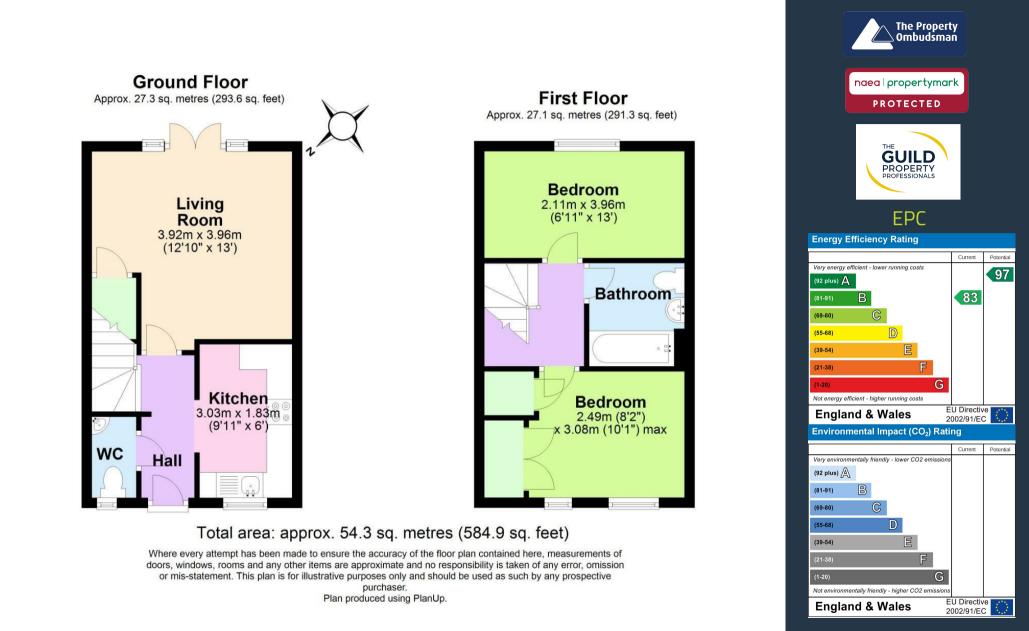

Entering into the hallway that benefits from a downstairs WC, there is access into the kitchen, living room and stairs to the first floor. The kitchen features an integrated oven, hob and extractor fan with space for further freestanding appliances. To the first floor there are two double bedrooms and a three piece bathroom consisting of a bath with shower overhead, Wc and wash basin. The front bedroom also benefits from built in storage.

To the front of the property there are two parking bays and to the rear of the property there is an enclosed garden with a patio area, lawn and fenced boundaries.

Estate Charge TBC

These particulars, whilst believed to be accurate are set out as a general outline only for guidance and do not constitute any part of an offer or contract. Intending purchasers should not rely on them as statements of representation of fact, but must satisfy themselves by inspection or otherwise as to their accuracy. No person in this firms employment has the authority to make or give any representation or warranty in respect of the property.