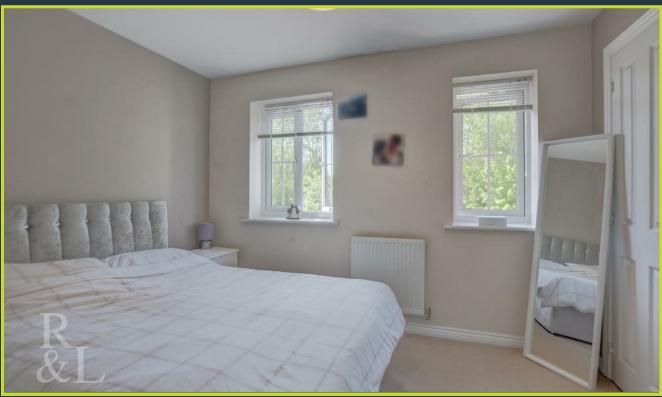

Entering into the hallway that benefits from a downstairs WC, there is access into the kitchen, living room and stairs to the first floor. The kitchen features an integrated oven, hob and extractor fan with space for further freestanding appliances. To the first floor there are two double bedrooms and a three piece bathroom consisting of a bath with shower overhead, Wc and wash basin. The front bedroom also benefits from built in storage.