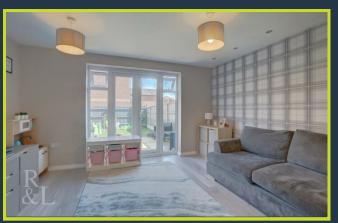

Entering into the hallway that benefits from a downstairs WC, there is access into the kitchen, living room and stairs to the first floor. The kitchen features an integrated oven, hob and extractor fan with space for further freestanding appliances. To the first floor there are two double bedrooms and a three piece bathroom consisting of a bath with shower overhead, Wc and wash basin. The front bedroom also benefits from built in storage.