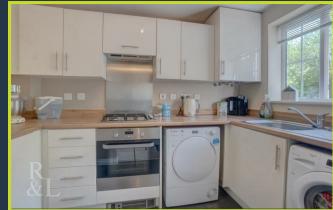

Entering into the hallway that benefits from a downstairs WC, there is access into the kitchen, living room and stairs to the first floor. The kitchen features an integrated oven, hob and extractor fan with space for further freestanding appliances. To the first floor there are two double bedrooms and a three piece bathroom consisting of a bath with shower overhead, Wc and wash basin. The front bedroom also benefits from built in storage.