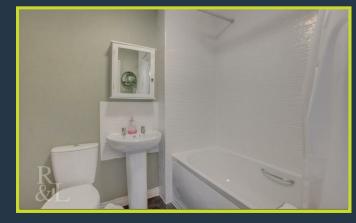

Entering into the hallway that benefits from a downstairs WC, there is access into the kitchen, living room and stairs to the first floor. The kitchen features an integrated oven, hob and extractor fan with space for further freestanding appliances. To the first floor there are two double bedrooms and a three piece bathroom consisting of a bath with shower overhead, Wc and wash basin. The front bedroom also benefits from built in storage.