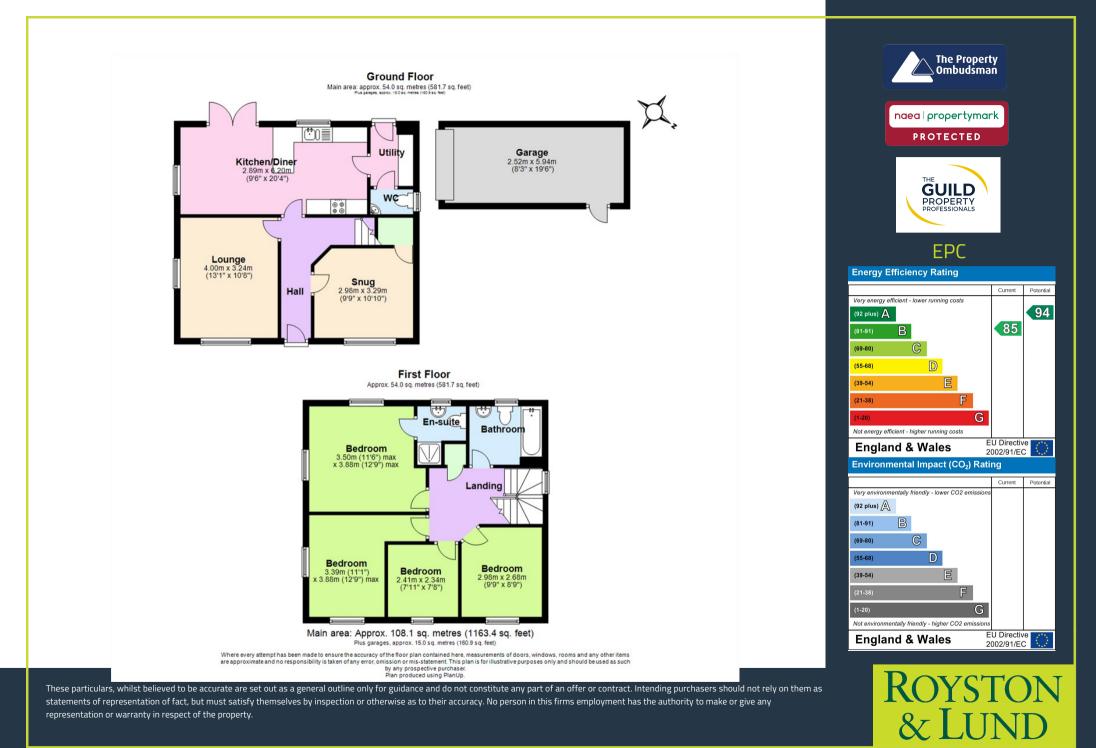

This modern property boasts 1,168 sq ft of living space, perfect for those looking for a contemporary home with all the conveniences of modern living. The property's age ensures that you won't have to worry about any outdated features, giving you a hassle-free move-in experience.