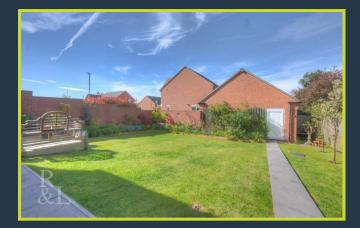

Outside, there is a well-maintained rear garden which includes a lawn, plants/shrubs and a decked area which is perfect for garden furniture. There is the benefit of a driveway which leads to a single garage.