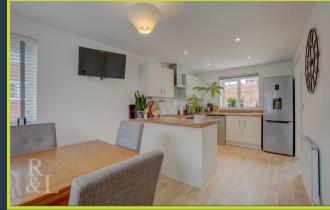

Entering into the hallway there is access into the lounge, kitchen/diner and stairs to the first floor. The kitchen diner benefits from an integrated oven, hob & extractor fan with space for freestanding appliances and a separate utility room with downstairs WC.