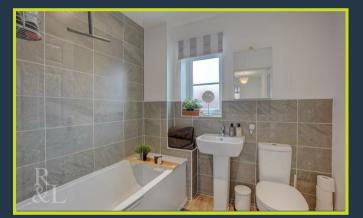

To the first floor there are two double bedrooms, one single bedroom and a three piece bathroom consisting of a bath with shower overhead, WC and wash basin. The main bedroom also benefits from an en-suite shower room.