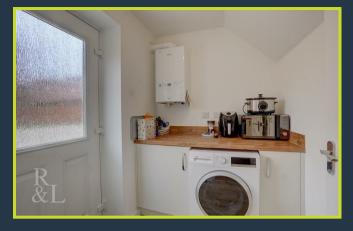

Entering into the hallway there is access into the lounge, kitchen/diner and stairs to the first floor. The kitchen diner benefits from an integrated oven, hob & extractor fan with space for freestanding appliances and a separate utility room with downstairs WC.