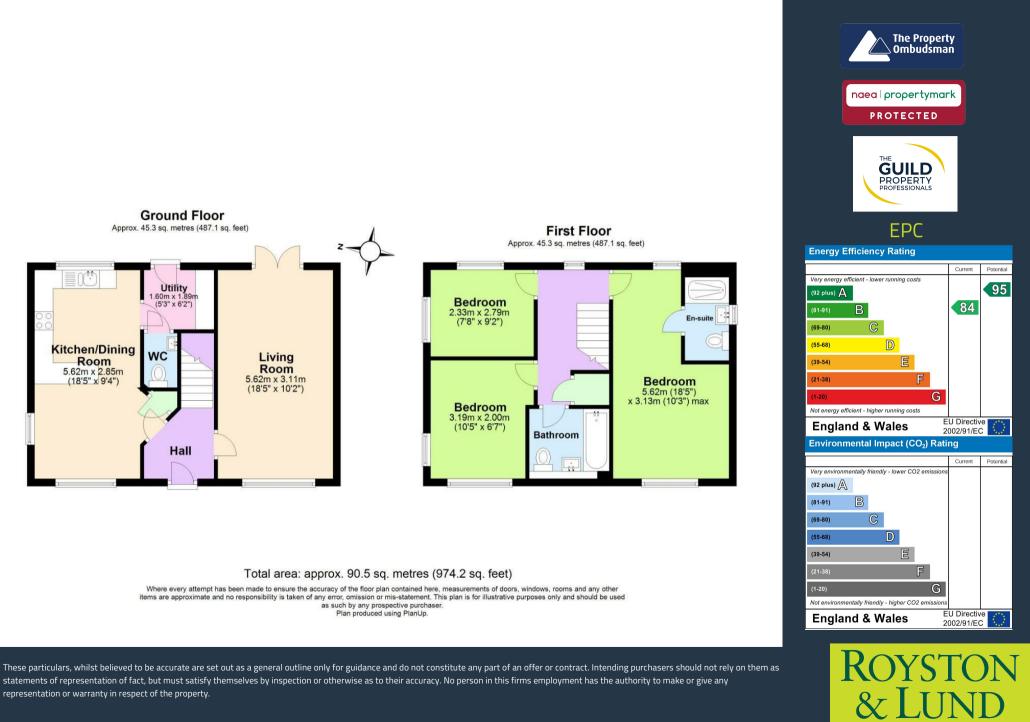

Entering into the hallway there is access into the lounge, kitchen/diner and stairs to the first floor. The kitchen diner benefits from an integrated oven, hob & extractor fan with space for freestanding appliances and a separate utility room with downstairs WC.

To the first floor there are two double bedrooms, one single bedroom and a three piece bathroom consisting of a bath with shower overhead, WC and wash basin. The main bedroom also benefits from an en-suite shower room.

To the rear of the property there is a landscaped garden with a patio that runs the full width of the property and a raised lawn with walled/fenced boundaries.

Annual Estate Charge £150

representation or warranty in respect of the property.