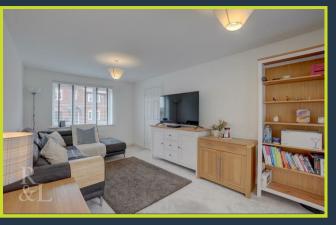

Entering into the hallway there is access into the lounge, kitchen/diner and stairs to the first floor. The kitchen diner benefits from an integrated oven, hob & extractor fan with space for freestanding appliances and a separate utility room with downstairs WC.