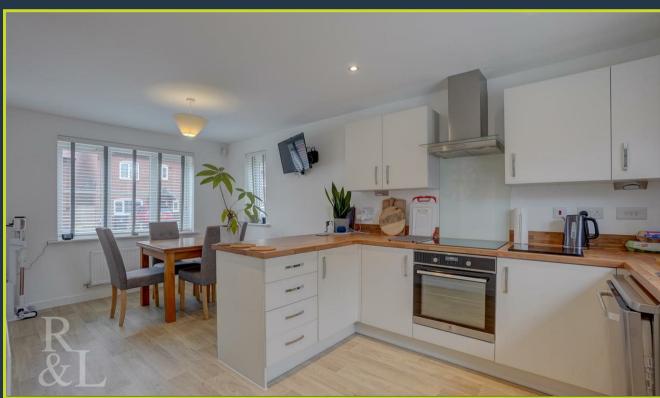

Entering into the hallway there is access into the lounge, kitchen/diner and stairs to the first floor. The kitchen diner benefits from an integrated oven, hob & extractor fan with space for freestanding appliances and a separate utility room with downstairs WC.