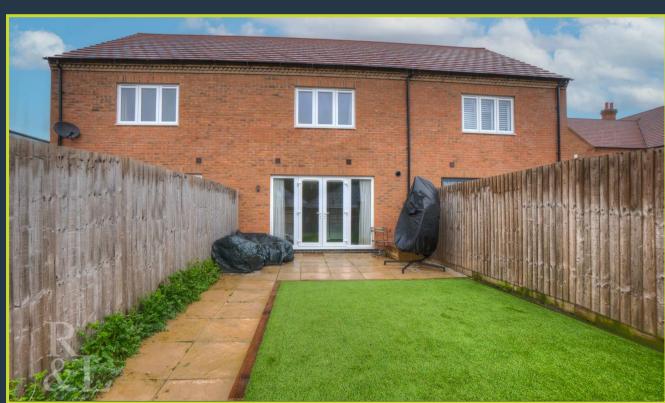

Outside, there is an enclosed landscaped rear garden which includes high quality artificial lawn and a patio space which is ideal for garden furniture. To the front there is a driveway providing off-street parking.