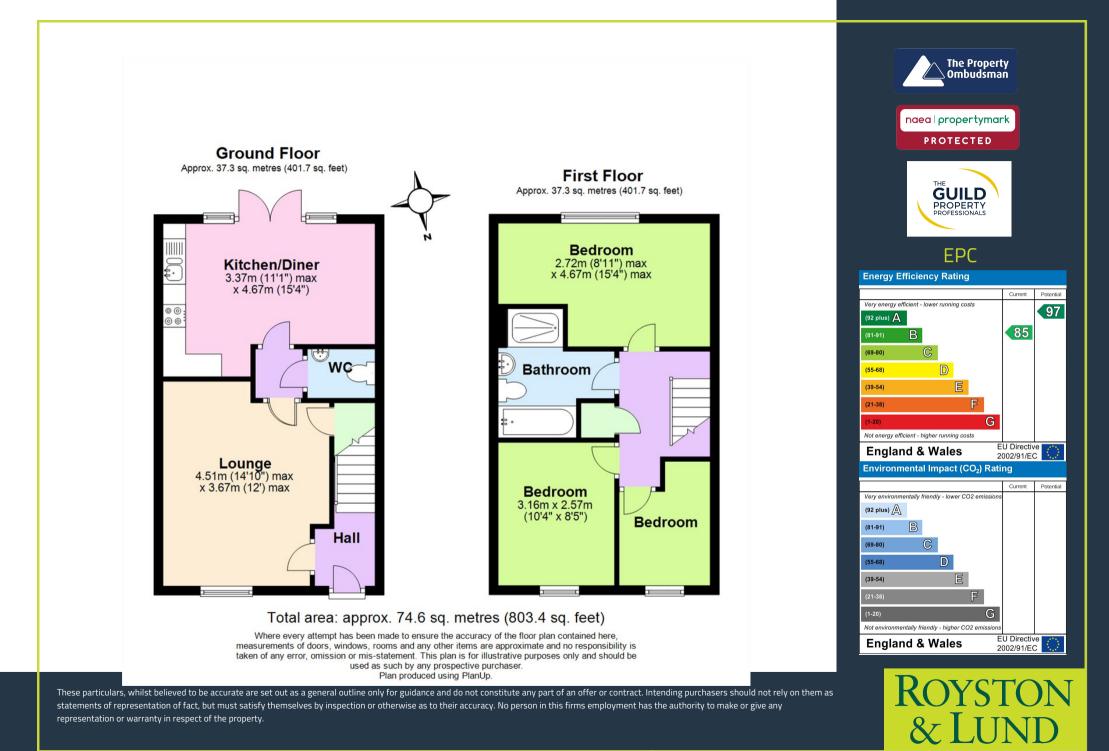

## Guide Price Range £230,000 - £240,000

Entering into the property via the front door you are greeted by the hallway which provides access to the accommodation over both floors. The lounge is situated to the front and is a nicely-sized reception room, it also benefits from having access to a useful, understairs storage cupboard. The kitchen/diner is located to the rear and consists of a range of units, integrated appliances and French doors leading out to the rear garden. Lastly, there is the benefit of a ground floor WC.

To the first floor there are three wellproportioned bedrooms; two doubles and a single. The bedrooms are complemented by the stylish bathroom which features a four piece white suite including a shower, WC, wash basin and a bath.

Outside, there is an enclosed landscaped rear garden which includes high quality artificial lawn and a patio space which is ideal for garden furniture. To the front there is a driveway providing off-street parking.