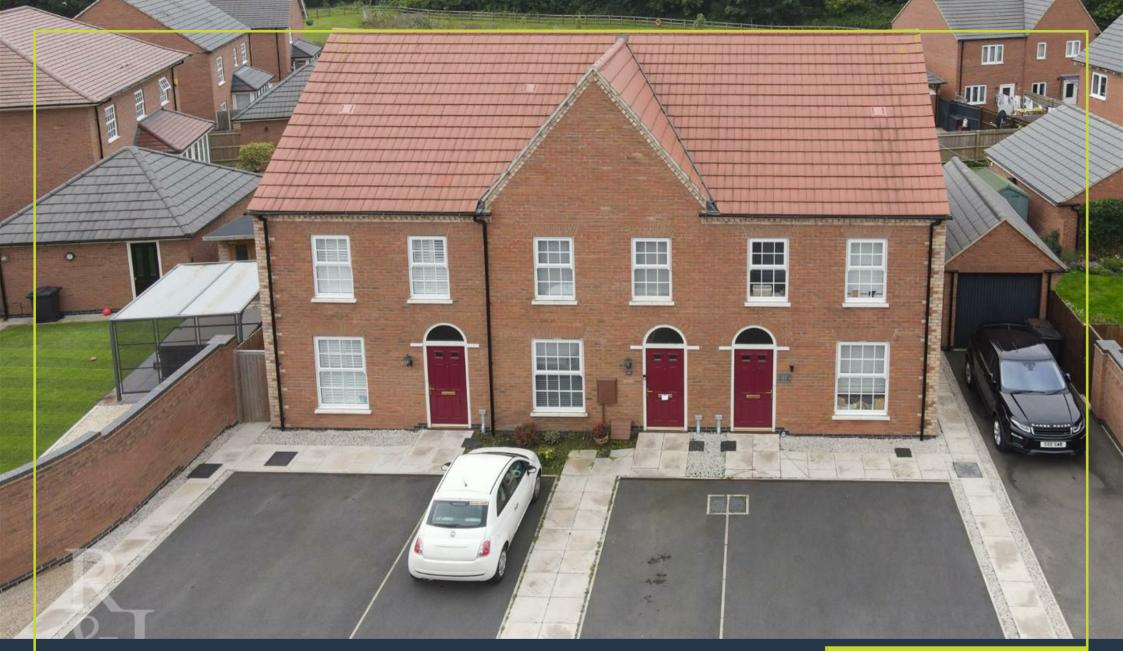

23 Winfield Way |DE118GN|Guide Price £230,000

- Guide Price Range £230,000 - £240,000
- Three Bedrooms
- Kitchen/Diner
- Low Maintenance Rear Garden
- Freehold EPC Rating
  Council Tax Band C

Mid-Terraced House In

Driveway To The Front

Good-Sized Lounge
 D/S WC - Bathroom

Blackfordby

R

Outside, there is an enclosed landscaped rear garden which includes high quality artificial lawn and a patio space which is ideal for garden furniture. To the front there is a driveway providing off-street parking.