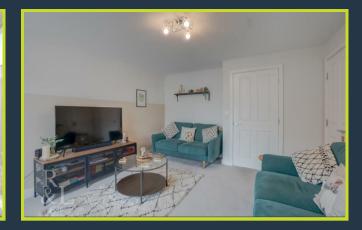

## Guide Price Range £230,000 - £240,000

Entering into the property via the front door you are greeted by the hallway which provides access to the accommodation over both floors. The lounge is situated to the front and is a nicely-sized reception room, it also benefits from having access to a useful, understairs storage cupboard. The kitchen/diner is located to the rear and consists of a range of units, integrated appliances and French doors leading out to the rear garden. Lastly, there is the benefit of a ground floor WC.