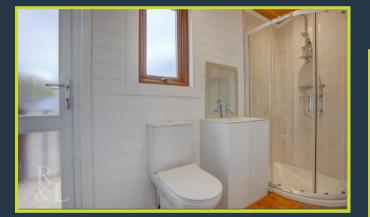

In brief, the property comprises of a lounge with French doors to the front, the kitchen/breakfast room having a range of modern units and integrated appliances. There are two bedrooms, the main benefitting from fitted wardrobes and en-suite shower room/WC. The other bedroom is complemented nicely by the bathroom which includes a three piece white suite.