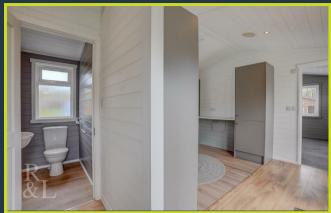

In brief, the property comprises of a lounge with French doors to the front, the kitchen/breakfast room having a range of modern units and integrated appliances. There are two bedrooms, the main benefitting from fitted wardrobes and en-suite shower room/WC. The other bedroom is complemented nicely by the bathroom which includes a three piece white suite.