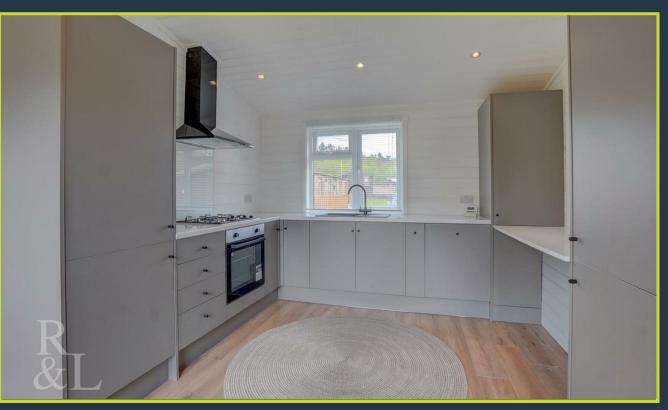

In brief, the property comprises of a lounge with French doors to the front, the kitchen/breakfast room having a range of modern units and integrated appliances. There are two bedrooms, the main benefitting from fitted wardrobes and en-suite shower room/WC. The other bedroom is complemented nicely by the bathroom which includes a three piece white suite.