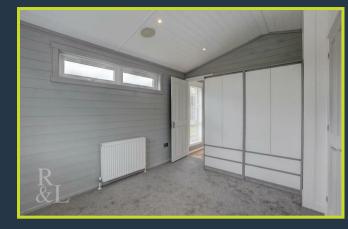

In brief, the property comprises of a lounge with French doors to the front, the kitchen/breakfast room having a range of modern units and integrated appliances. There are two bedrooms, the main benefitting from fitted wardrobes and en-suite shower room/WC. The other bedroom is complemented nicely by the bathroom which includes a three piece white suite.