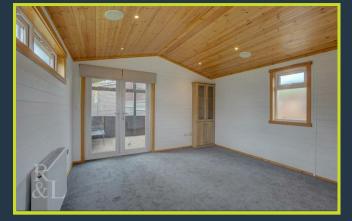

In brief, the property comprises of a lounge with French doors to the front, the kitchen/breakfast room having a range of modern units and integrated appliances. There are two bedrooms, the main benefitting from fitted wardrobes and en-suite shower room/WC. The other bedroom is complemented nicely by the bathroom which includes a three piece white suite.