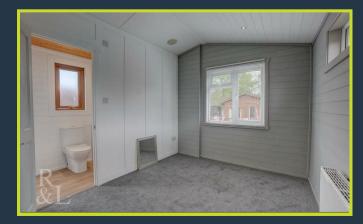

In brief, the property comprises of a lounge with French doors to the front, the kitchen/breakfast room having a range of modern units and integrated appliances. There are two bedrooms, the main benefitting from fitted wardrobes and en-suite shower room/WC. The other bedroom is complemented nicely by the bathroom which includes a three piece white suite.