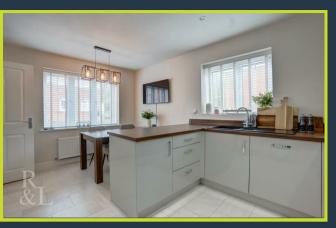

Upon entering the property you are greeted by the welcoming entrance hall which provides access to the accommodation on both floors. The lounge is a great sized reception room for the family and includes triple aspect windows flooding the room with natural lighting. The kitchen/diner is the heart of the home and benefits from a range of units and integrated appliances. Lastly, there is a separate utility room which houses the boiler and provides access to a convenient ground floor WC.