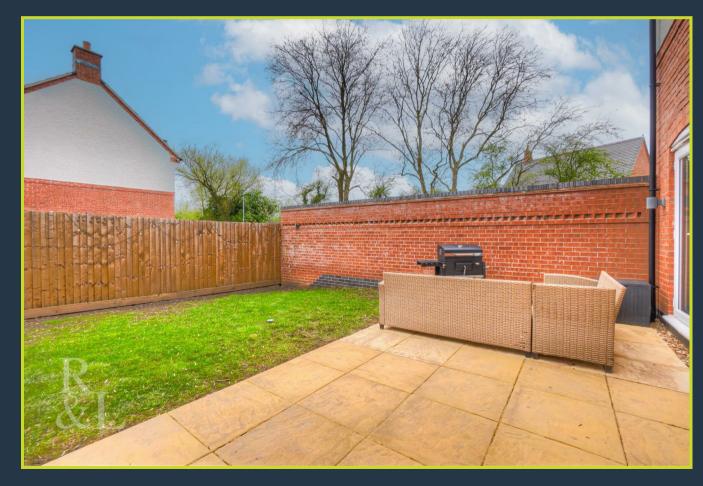

Outside, there is an enclosed rear garden, which is south facing, including an extended patio area and a lawn. To the right hand side of the house there is a tandem driveway leading to a garage which is attached to next doors garage.