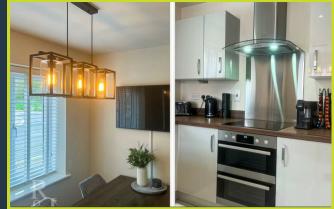

Upon entering the property you are greeted by the welcoming entrance hall which provides access to the accommodation on both floors. The lounge is a great sized reception room for the family and includes triple aspect windows flooding the room with natural lighting. The kitchen/diner is the heart of the home and benefits from a range of units and integrated appliances. Lastly, there is a separate utility room which houses the boiler and provides access to a convenient ground floor WC.