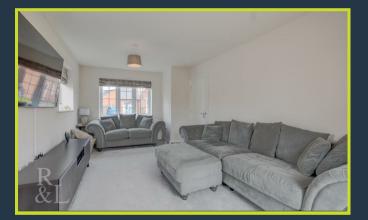

Upon entering the property you are greeted by the welcoming entrance hall which provides access to the accommodation on both floors. The lounge is a great sized reception room for the family and includes triple aspect windows flooding the room with natural lighting. The kitchen/diner is the heart of the home and benefits from a range of units and integrated appliances. Lastly, there is a separate utility room which houses the boiler and provides access to a convenient ground floor WC.