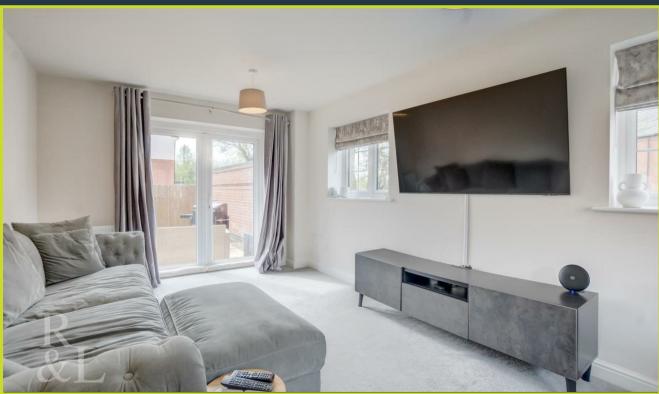

Upon entering the property you are greeted by the welcoming entrance hall which provides access to the accommodation on both floors. The lounge is a great sized reception room for the family and includes triple aspect windows flooding the room with natural lighting. The kitchen/diner is the heart of the home and benefits from a range of units and integrated appliances. Lastly, there is a separate utility room which houses the boiler and provides access to a convenient ground floor WC.