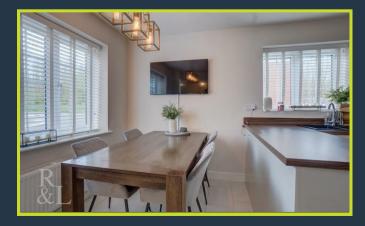

Upon entering the property you are greeted by the welcoming entrance hall which provides access to the accommodation on both floors. The lounge is a great sized reception room for the family and includes triple aspect windows flooding the room with natural lighting. The kitchen/diner is the heart of the home and benefits from a range of units and integrated appliances. Lastly, there is a separate utility room which houses the boiler and provides access to a convenient ground floor WC.