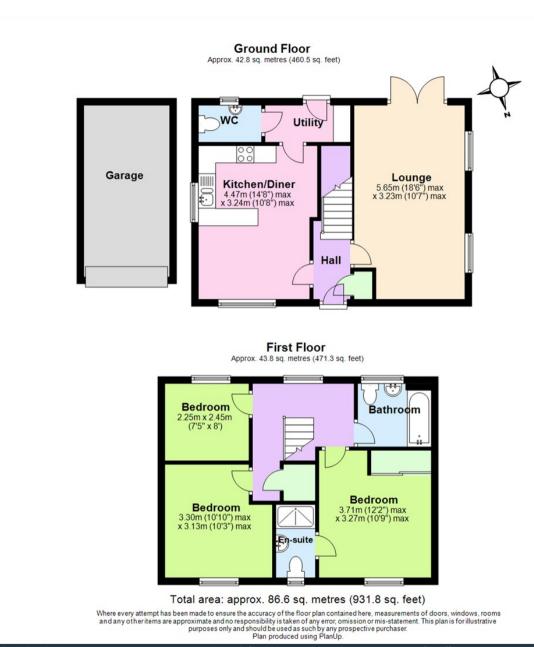

Upon entering the property you are greeted by the welcoming entrance hall which provides access to the accommodation on both floors. The lounge is a great sized reception room for the family and includes triple aspect windows flooding the room with natural lighting. The kitchen/diner is the heart of the home and benefits from a range of units and integrated appliances. Lastly, there is a separate utility room which houses the boiler and provides access to a convenient ground floor WC.

Ascending to the first floor there are three well-proportioned bedrooms; two doubles and a larger than average single. The main bedroom benefits from fitted wardrobe space and a modern en-suite shower room/WC. The other bedrooms are complemented by the stylish family bathroom which includes a three piece white suite consisting of a WC, wash basin and a bath with an overhead shower.