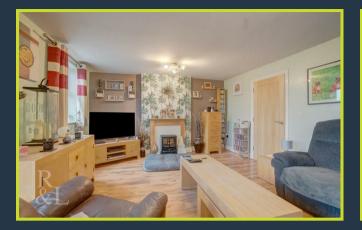

To the first floor there is the lounge which benefits from a balcony overlooking the canal. Also on this floor there is one of the four bedrooms. The other three bedrooms are located on the top floor. The main bedroom benefits from an en-suite shower room whilst the other bedrooms are complemented by the family bathroom. The family bathroom includes a three piece white suite consisting of a wash basin, WC and a bath with an overhead shower.