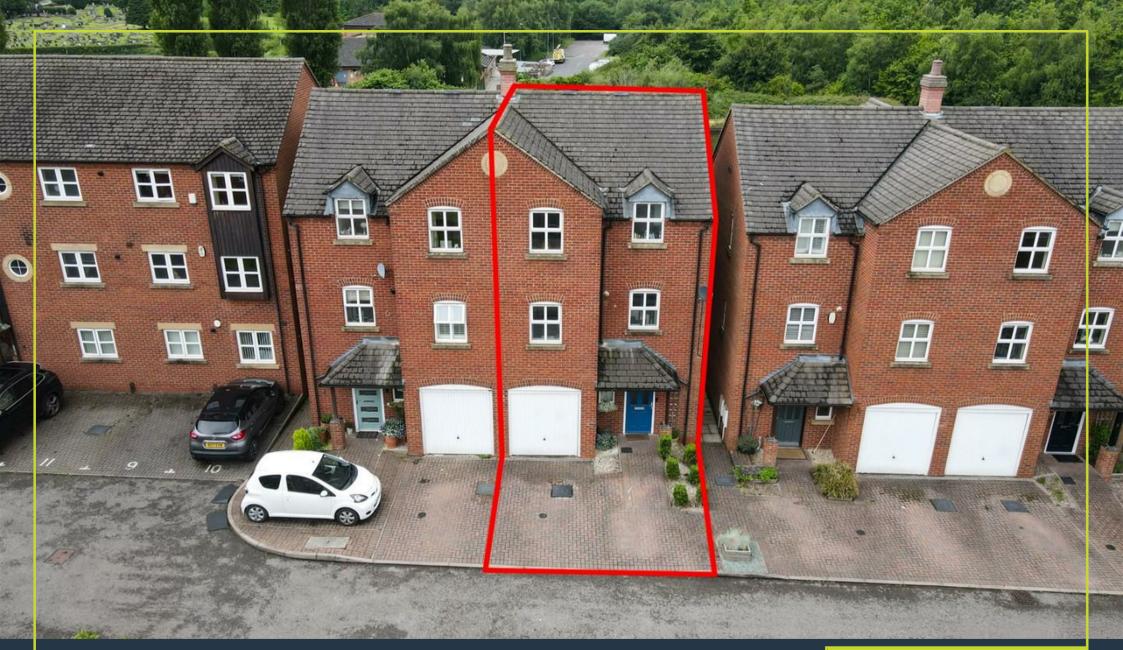

7 Brooks Close

- Guide Price £320,000
- Canal Views
- Four Bedrooms one with
  Family Bathroom and an En-Suite

- Three Storey Semi-Detached House
- Close to Donisthorpe Country Park & Moira Furnace
- Downstairs WC
- Low Maintenance Garden Driveway Leading To An Integral Garage
- Freehold EPC Rating C
  Council Tax Band D

Outside, to the front there is a double-width driveway which leads to an integral garage. To the rear there is a low maintenance rear garden with views over the canal.

EU Directive 2002/91/EC England & Wales ROYSTON & LUND