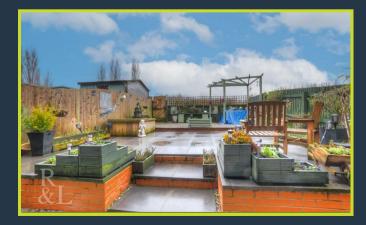

Outside, to the front there is a double-width driveway which leads to an integral garage. To the rear there is a low maintenance rear garden with views over the canal.

EU Directive 2002/91/EC England & Wales ROYSTON & LUND