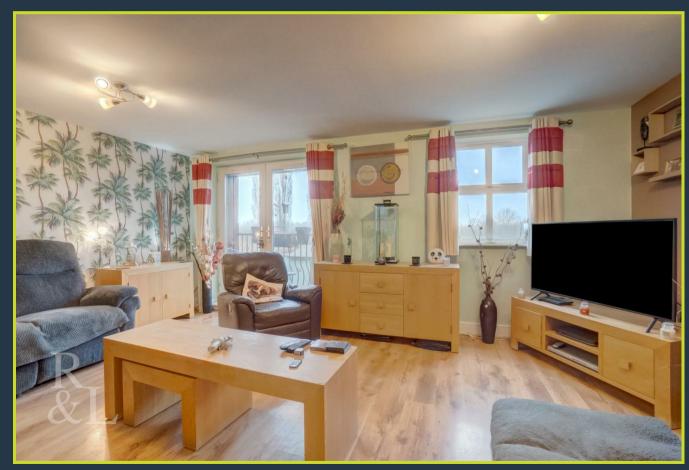

Upon entering the property you are greeted by the welcoming entrance hall which provides access to the accommodation over all three floors, from the entrance hall you can access a useful ground floor WC. Lastly, to the ground floor there is a modern kitchen/diner with a range of units as well as French doors into the rear garden.

To the first floor there is the lounge which benefits from a balcony overlooking the canal. Also on this floor there is one of the four bedrooms. The other three bedrooms are located on the top floor. The main bedroom benefits from an en-suite shower room whilst the other bedrooms are complemented by the family bathroom. The family bathroom includes a three piece white suite consisting of a wash basin, WC and a bath with an overhead shower.

Outside, to the front there is a double-width driveway which leads to an integral garage. To the rear there is a low maintenance rear garden with views over the canal.

EU Directive 2002/91/EC England & Wales ROYSTON & LUND