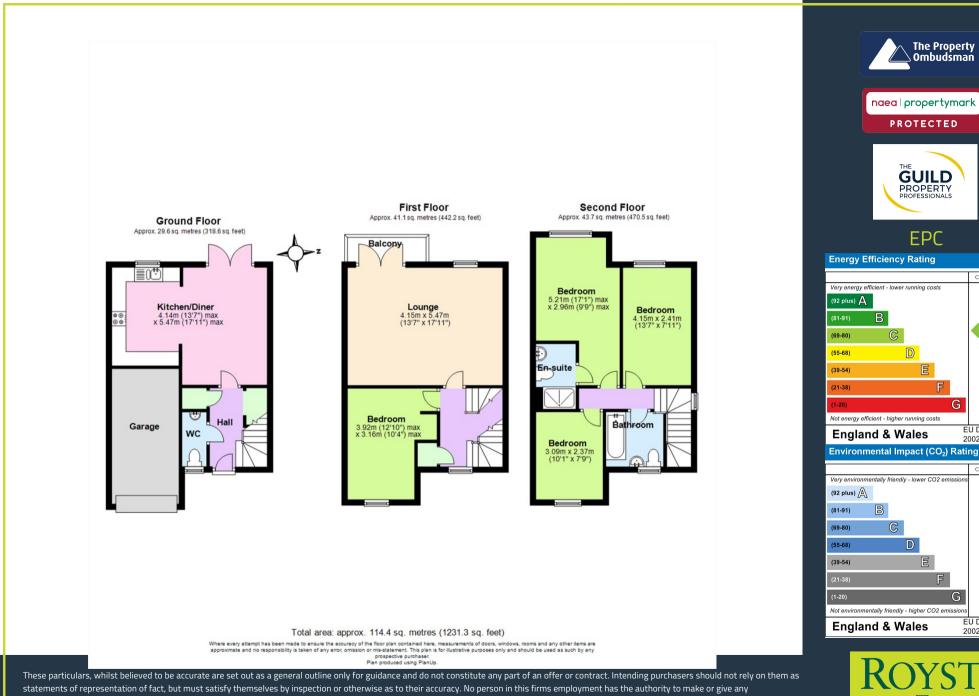

Upon entering the property you are greeted by the welcoming entrance hall which provides access to the accommodation over all three floors, from the entrance hall you can access a useful ground floor WC. Lastly, to the ground floor there is a modern kitchen/diner with a range of units as well as French doors into the rear garden.

To the first floor there is the lounge which benefits from a balcony overlooking the canal. Also on this floor there is one of the four bedrooms. The other three bedrooms are located on the top floor. The main bedroom benefits from an en-suite shower room whilst the other bedrooms are complemented by the family bathroom. The family bathroom includes a three piece white suite consisting of a wash basin, WC and a bath with an overhead shower.

Outside, to the front there is a double-width driveway which leads to an integral garage. To the rear there is a low maintenance rear garden with views over the canal.

EU Directive 2002/91/EC England & Wales ROYSTON & LUND