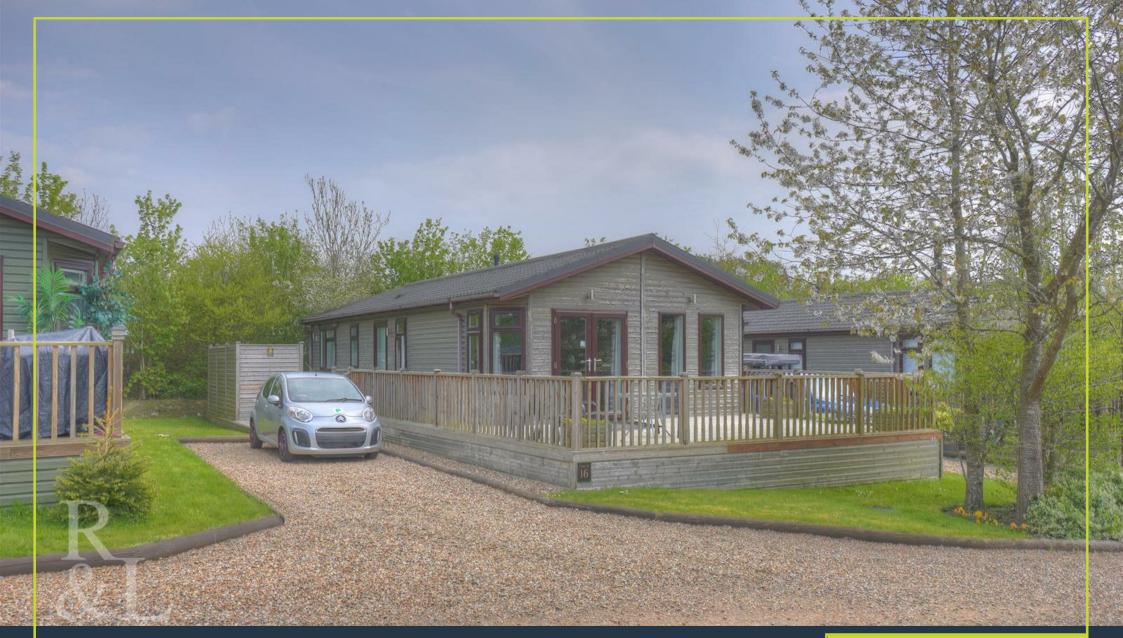

16 Ashby Woulds Lodges

Overseal | DE12 6NE | Offers In The Region Of £160,000

ROYSTON & LUND

- Luxury 3 Bed Lodge with
  High Quality Fittings Hot Tub in the National forest
  - Throughout
- Part Exchange Available.
  Gated Complex
- No Upward Chain
- Woodland, Fishing Lake & Angling Close By
- Fantastic Access to the Adults Only, Children National Forest
  - May Visit
- Boutique Development
  Council Tax Band A

Buyers will enjoy a unique lifestyle within this boutique development, which ensures privacy and security. The park is accessible through electric gates, with a site officer available seven days a week.

While the park is adults-only, children are welcome to visit.

The grounds offer gated access and a gravel driveway that leads to each lodge, with designated parking facilities. Although there are communal areas, each lodge is expected to have its own private garden.