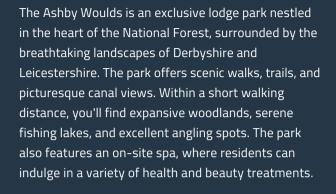

16 Ashby Woulds Lodges

Overseal | DE12 6NE | Offers In The Region Of £160,000

ROYSTON & LUND

- Luxury 3 Bed Lodge with
  High Quality Fittings Hot Tub in the National forest
  - Throughout
- Part Exchange Available.
  Gated Complex
- No Upward Chain
- Woodland, Fishing Lake & Angling Close By
- Fantastic Access to the Adults Only, Children National Forest
  - May Visit
- Boutique Development
  Council Tax Band A

Buyers will enjoy a unique lifestyle within this boutique development, which ensures privacy and security. The park is accessible through electric gates, with a site officer available seven days a week.

While the park is adults-only, children are welcome to visit.

The grounds offer gated access and a gravel driveway that leads to each lodge, with designated parking facilities. Although there are communal areas, each lodge is expected to have its own private garden.