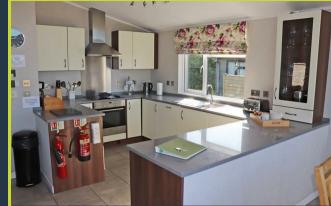

Each lodge is meticulously designed and finished to a high standard, featuring luxury interiors. The kitchens are equipped with granite countertops and Bosch appliances, while double glazing, gas central heating, a full surround sound system, and outdoor hot tubs provide additional comfort and style.