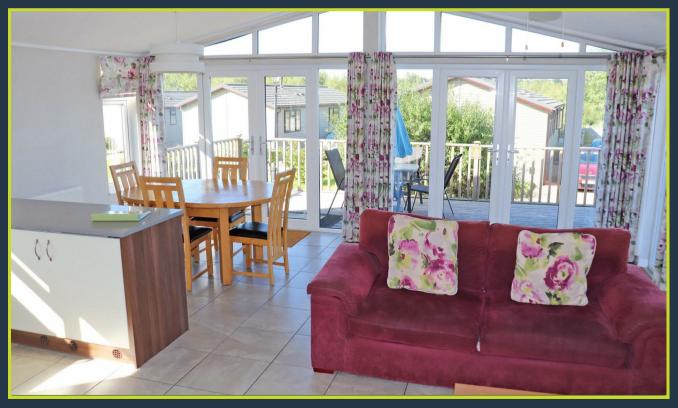

Each lodge is meticulously designed and finished to a high standard, featuring luxury interiors. The kitchens are equipped with granite countertops and Bosch appliances, while double glazing, gas central heating, a full surround sound system, and outdoor hot tubs provide additional comfort and style.