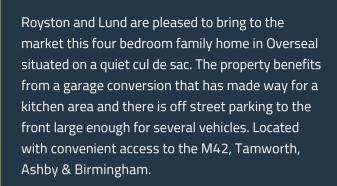

16 Manor School View Overseal | DE12 6LN | Offers In The Region Of £350,000

- Detached Family Home
  Garage Conversion
- Off Street Parking For Several Vehicles
- Four Bedrooms
- Fully Integrated Kitchen Utility & Downstairs WC
- En-Suite & Built In Wardrobes To Main Bedroom
- EPC Rating C
- Freehold
  - Council Tax Band D