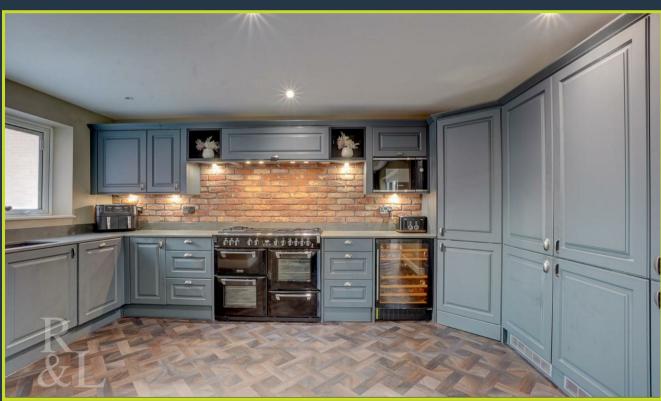

Entering into the hallway there is access to the lounge, snug, dining area, utility and stairs to the first floor. The lounge and snug both feature fitted shutters and the utility room allows access through to the downstairs WC. The kitchen dining area offers a generous space for entertaining family and friends and benefits from a high quality kitchen with fully integrated appliances.