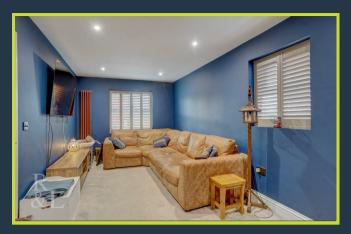

Entering into the hallway there is access to the lounge, snug, dining area, utility and stairs to the first floor. The lounge and snug both feature fitted shutters and the utility room allows access through to the downstairs WC. The kitchen dining area offers a generous space for entertaining family and friends and benefits from a high quality kitchen with fully integrated appliances.