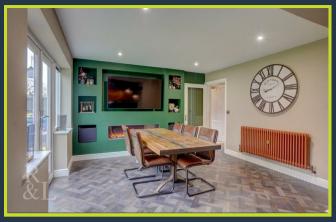

Entering into the hallway there is access to the lounge, snug, dining area, utility and stairs to the first floor. The lounge and snug both feature fitted shutters and the utility room allows access through to the downstairs WC. The kitchen dining area offers a generous space for entertaining family and friends and benefits from a high quality kitchen with fully integrated appliances.