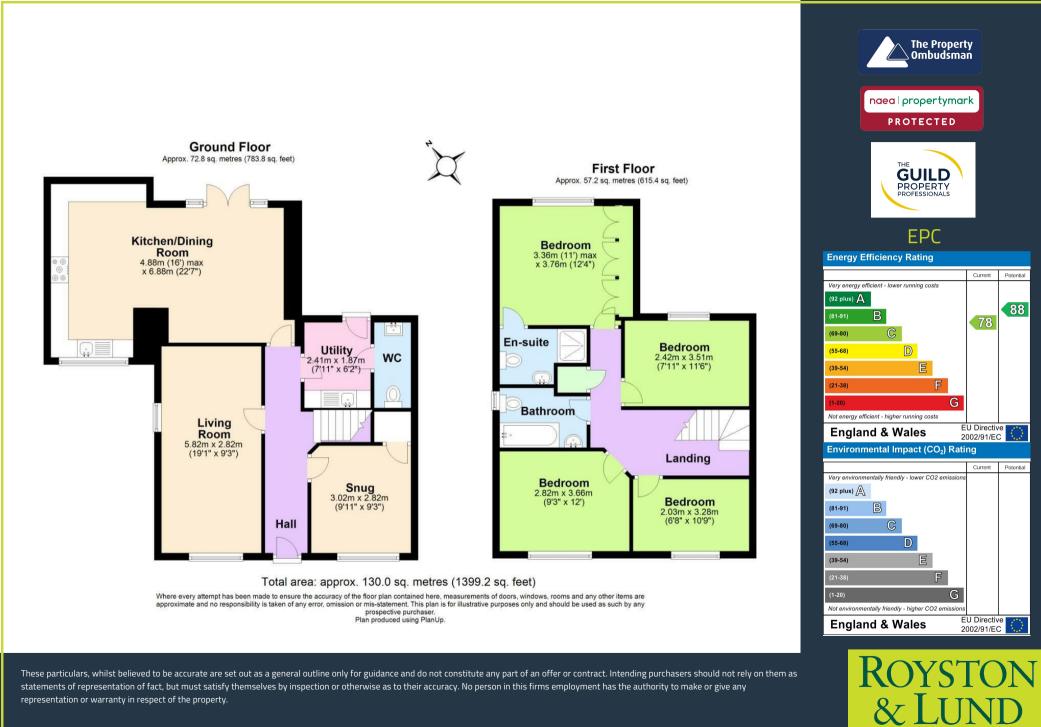

Entering into the hallway there is access to the lounge, snug, dining area, utility and stairs to the first floor. The lounge and snug both feature fitted shutters and the utility room allows access through to the downstairs WC. The kitchen dining area offers a generous space for entertaining family and friends and benefits from a high quality kitchen with fully integrated appliances.

To the first floor there are four well proportioned bedrooms and a three piece bathroom consisting of a bath with shower overhead, WC and wash basin. The main bedroom benefits from built in wardrobes and an en-suite shower room. To the rear of the property there is a lawned garden with a patio area and fenced boundaries.