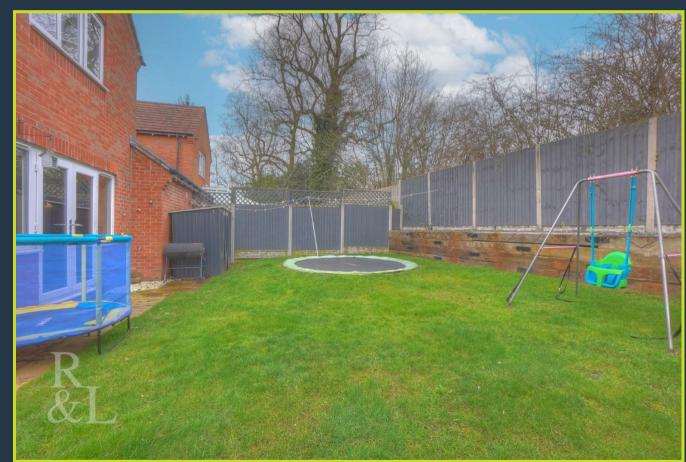

To the first floor there are four well proportioned bedrooms and a three piece bathroom consisting of a bath with shower overhead, WC and wash basin. The main bedroom benefits from built in wardrobes and an en-suite shower room. To the rear of the property there is a lawned garden with a patio area and fenced boundaries.