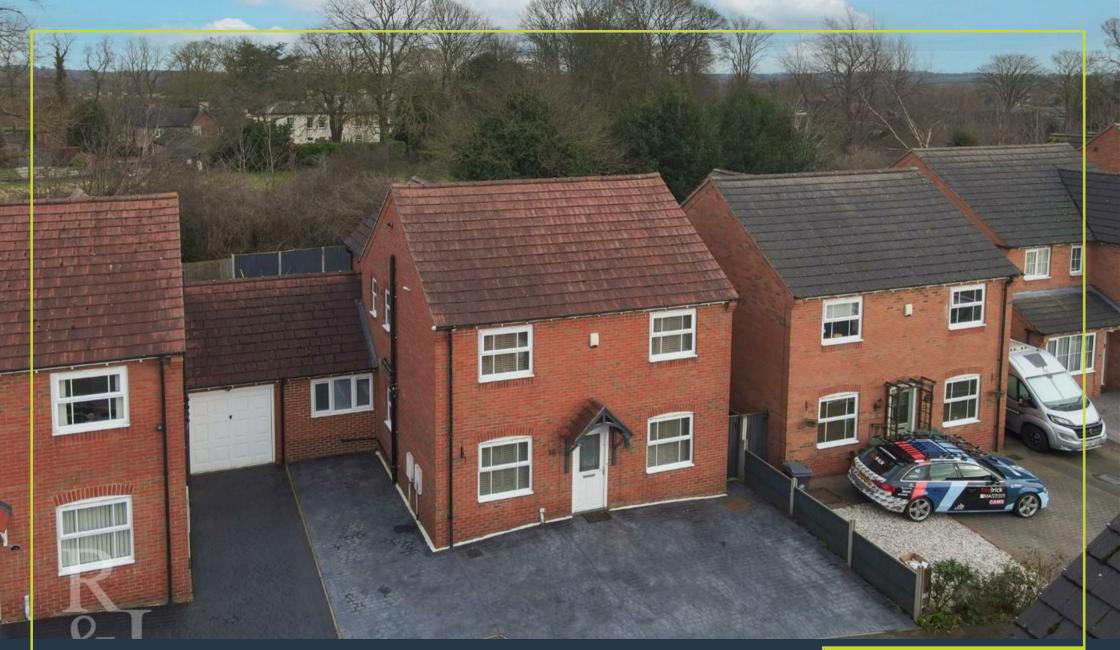

16 Manor School View Overseal | DE12 6LN | Offers In The Region Of £350,000

- Detached Family Home
  Garage Conversion
- Off Street Parking For Several Vehicles
- Four Bedrooms
- Fully Integrated Kitchen Utility & Downstairs WC
- En-Suite & Built In Wardrobes To Main Bedroom
- EPC Rating C
- Freehold
  - Council Tax Band D