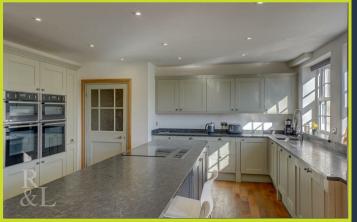

In brief the ground floor of the main house comprises six reception rooms and a modern kitchen that benefits from a range of fully integrated appliances, including 2 double ovens, a hob with built in extractor fan on the central island, fridge/freezer and a dishwasher. From the kitchen there is access to another part of the building that has been used for offices and also has a utility room, store rooms, boot room and a WC.