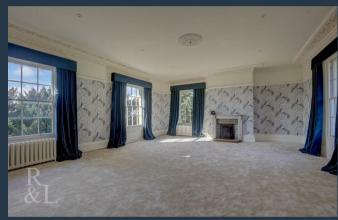

In brief the ground floor of the main house comprises six reception rooms and a modern kitchen that benefits from a range of fully integrated appliances, including 2 double ovens, a hob with built in extractor fan on the central island, fridge/freezer and a dishwasher. From the kitchen there is access to another part of the building that has been used for offices and also has a utility room, store rooms, boot room and a WC.

To the first floor there are 7 bedrooms in the main part of the house and a stunning family bathroom that features a freestanding bath, shower, WC and his & hers sinks. Towards the rear there is a self contained flat that has a bedroom, shower room, kitchen and a living room. There are several outbuildings, cellars and stores rooms throughout the grounds.

- Stunning Period Home
- 7 Acre Plot
- Huge Potential To Develop Further
- Could be Split into Flats to Rent
- Office Spaces At The Rear
- Historic Property
- Paddocks, Woodlands and Lawned Gardens
- Freehold
- EPC Rating TBC
- Council Tax Band H