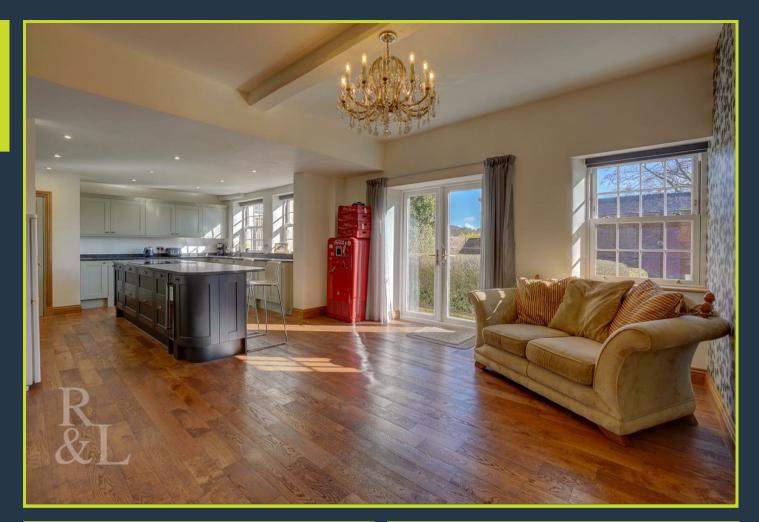

In brief the ground floor of the main house comprises six reception rooms and a modern kitchen that benefits from a range of fully integrated appliances, including 2 double ovens, a hob with built in extractor fan on the central island, fridge/freezer and a dishwasher. From the kitchen there is access to another part of the building that has been used for offices and also has a utility room, store rooms, boot room and a WC.