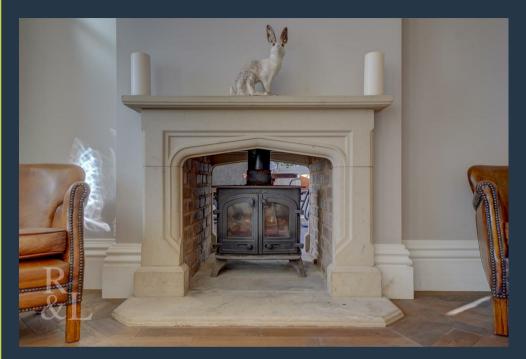

In brief the ground floor of the main house comprises six reception rooms and a modern kitchen that benefits from a range of fully integrated appliances, including 2 double ovens, a hob with built in extractor fan on the central island, fridge/freezer and a dishwasher. From the kitchen there is access to another part of the building that has been used for offices and also has a utility room, store rooms, boot room and a WC.