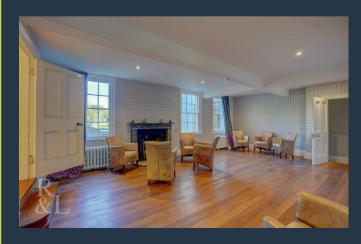

In brief the ground floor of the main house comprises six reception rooms and a modern kitchen that benefits from a range of fully integrated appliances, including 2 double ovens, a hob with built in extractor fan on the central island, fridge/freezer and a dishwasher. From the kitchen there is access to another part of the building that has been used for offices and also has a utility room, store rooms, boot room and a WC.

To the first floor there are 7 bedrooms in the main part of the house and a stunning family bathroom that features a freestanding bath, shower, WC and his & hers sinks. Towards the rear there is a self contained flat that has a bedroom, shower room, kitchen and a living room. There are several outbuildings, cellars and stores rooms throughout the grounds.