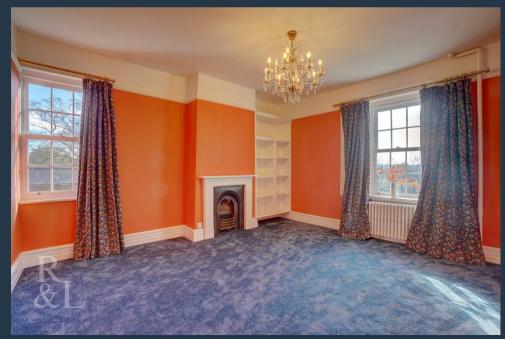

In brief the ground floor of the main house comprises six reception rooms and a modern kitchen that benefits from a range of fully integrated appliances, including 2 double ovens, a hob with built in extractor fan on the central island, fridge/freezer and a dishwasher. From the kitchen there is access to another part of the building that has been used for offices and also has a utility room, store rooms, boot room and a WC.

To the first floor there are 7 bedrooms in the main part of the house and a stunning family bathroom that features a freestanding bath, shower, WC and his & hers sinks. Towards the rear there is a self contained flat that has a bedroom, shower room, kitchen and a living room. There are several outbuildings, cellars and stores rooms throughout the grounds.