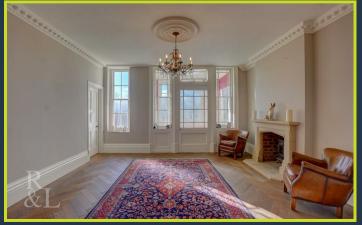

In brief the ground floor of the main house comprises six reception rooms and a modern kitchen that benefits from a range of fully integrated appliances, including 2 double ovens, a hob with built in extractor fan on the central island, fridge/freezer and a dishwasher. From the kitchen there is access to another part of the building that has been used for offices and also has a utility room, store rooms, boot room and a WC.