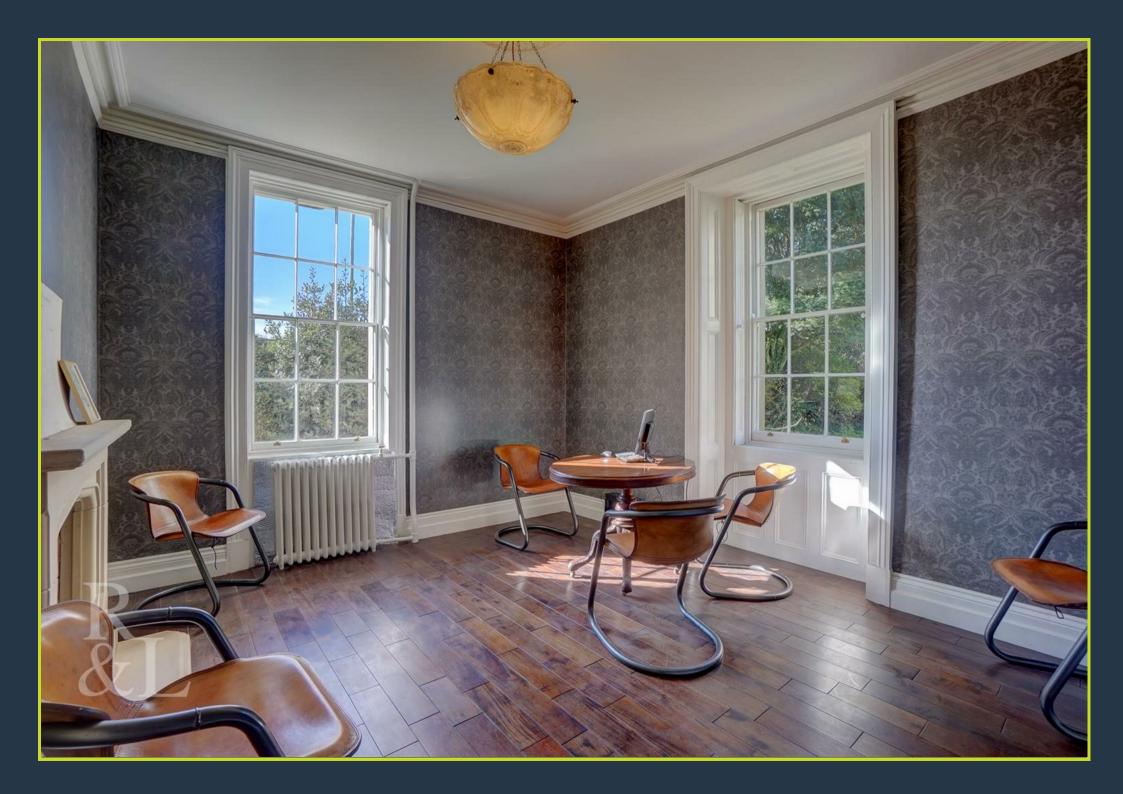

In brief the ground floor of the main house comprises six reception rooms and a modern kitchen that benefits from a range of fully integrated appliances, including 2 double ovens, a hob with built in extractor fan on the central island, fridge/freezer and a dishwasher. From the kitchen there is access to another part of the building that has been used for offices and also has a utility room, store rooms, boot room and a WC.