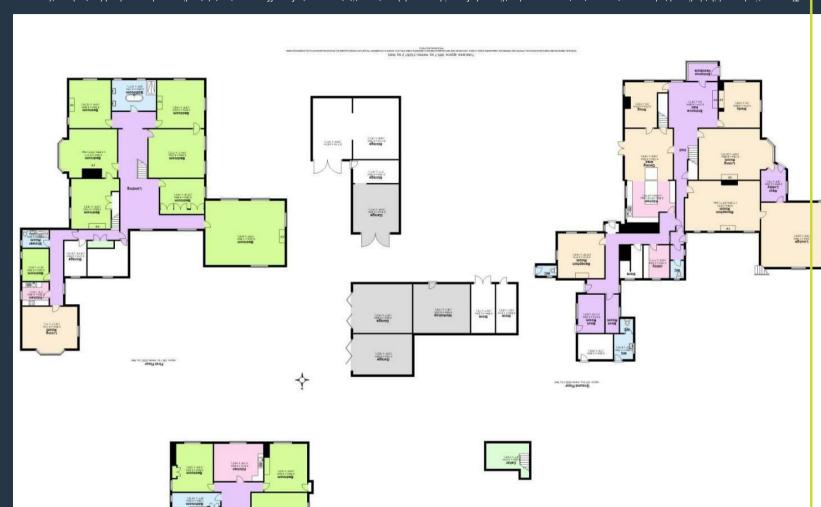

In brief the ground floor of the main house comprises six reception rooms and a modern kitchen that benefits from a range of fully integrated appliances, including 2 double ovens, a hob with built in extractor fan on the central island, fridge/freezer and a dishwasher. From the kitchen there is access to another part of the building that has been used for offices and also has a utility room, store rooms, boot room and a WC.

To the first floor there are 7 bedrooms in the main part of the house and a stunning family bathroom that features a freestanding bath, shower, WC and his & hers sinks. Towards the rear there is a self contained flat that has a bedroom, shower room, kitchen and a living room. There are several outbuildings, cellars and stores rooms throughout the grounds.