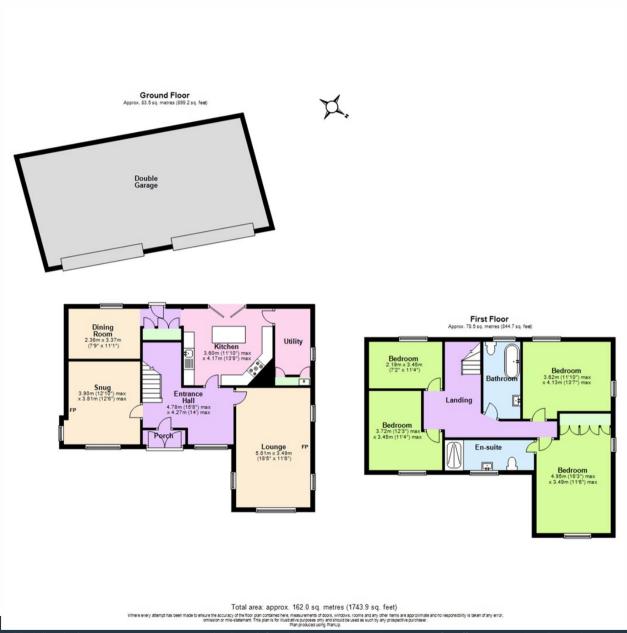

Upon entry, you're greeted by a grand and welcoming entrance hall which provides access to the accommodation leading to a snug with dual aspect windows, a formal dining room, and a modern kitchen featuring a striking center island. The spacious lounge is illuminated by triple aspect windows and features a cosy log burner. A separate utility room adds convenience to the ground floor accommodation.

Upstairs there are four well-proportioned bedrooms. The main bedroom impresses with bespoke fitted wardrobes and a luxurious en-suite shower room/WC adorned with tourquoise tiles and copper/gold features. The remaining bedrooms share a stylish family bathroom with panelled walls and a three-piece white suite, including a freestanding bath.

Outside, the property boasts a landscaped rear garden with a large patio area and a well-maintained lawn, ideal for outdoor relaxation and entertaining. A long driveway leads to the detached double garage at the rear, equipped with electronically controlled doors for added convenience. Additionally, a front garden ensures privacy and further enhances the property's charm. This meticulously maintained home offers a perfect blend of traditional elegance and modern comfort. There is also the benefit from UV solar panels.