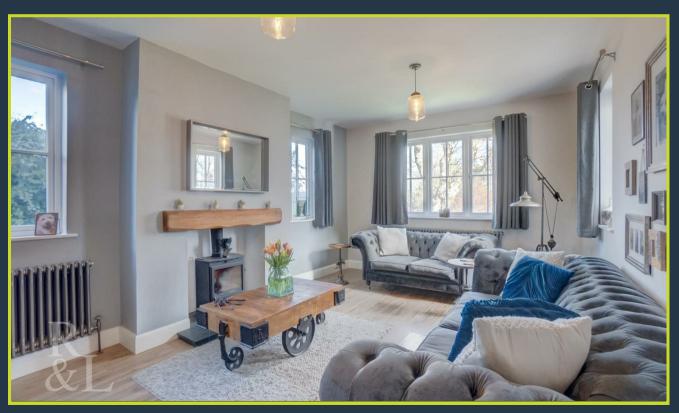

Upon entry, you're greeted by a grand and welcoming entrance hall which provides access to the accommodation leading to a snug with dual aspect windows, a formal dining room, and a modern kitchen featuring a striking center island. The spacious lounge is illuminated by triple aspect windows and features a cosy log burner. A separate utility room adds convenience to the ground floor accommodation.