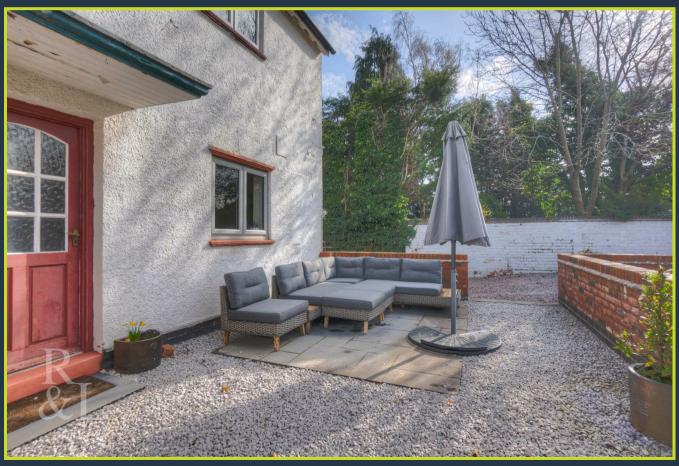

Outside, the property boasts a landscaped rear garden with a large patio area and a well-maintained lawn, ideal for outdoor relaxation and entertaining. A long driveway leads to the detached double garage at the rear, equipped with electronically controlled doors for added convenience. Additionally, a front garden ensures privacy and further enhances the property's charm. This meticulously maintained home offers a perfect blend of traditional elegance and modern comfort. There is also the benefit from UV solar panels.