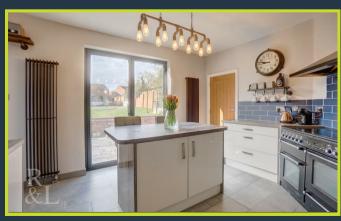

Upon entry, you're greeted by a grand and welcoming entrance hall which provides access to the accommodation leading to a snug with dual aspect windows, a formal dining room, and a modern kitchen featuring a striking center island. The spacious lounge is illuminated by triple aspect windows and features a cosy log burner. A separate utility room adds convenience to the ground floor accommodation.