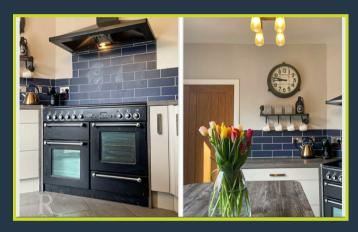

Upon entry, you're greeted by a grand and welcoming entrance hall which provides access to the accommodation leading to a snug with dual aspect windows, a formal dining room, and a modern kitchen featuring a striking center island. The spacious lounge is illuminated by triple aspect windows and features a cosy log burner. A separate utility room adds convenience to the ground floor accommodation.