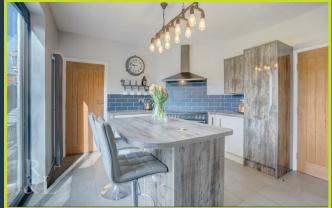

Upon entry, you're greeted by a grand and welcoming entrance hall which provides access to the accommodation leading to a snug with dual aspect windows, a formal dining room, and a modern kitchen featuring a striking center island. The spacious lounge is illuminated by triple aspect windows and features a cosy log burner. A separate utility room adds convenience to the ground floor accommodation.