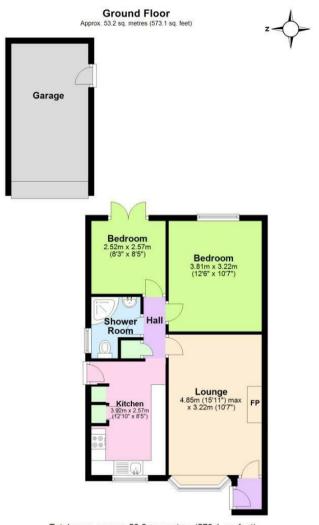

Towards the rear of the property there is an enclosed low maintenance garden with a gravelled and paved area, a summer house and greenhouse.

Total area: approx. 53.2 sq. metres (573.1 sq. feet)

Where every attempt has been made to ensure the accuracy of the floor plan contained here, measurements of doors, windows, rooms and any other items are approximate and no responsibility is taken of any error, omission or mis-statement. This plan is for illustrative purposes only and should be used as such by any prospective purchaser. Plan produced using PlanUp.