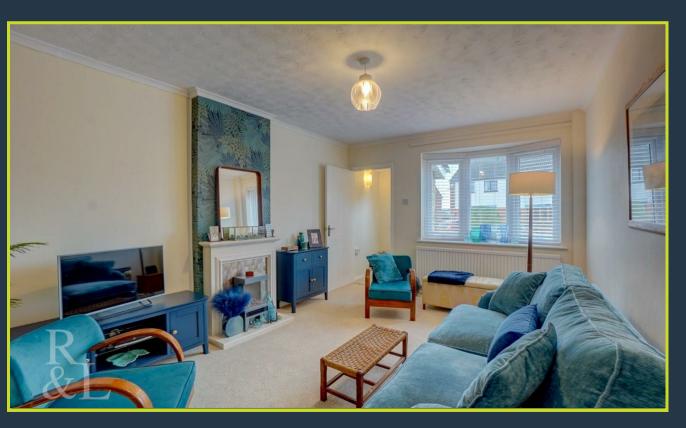

Entering through the porch there is access into the lounge that benefits from a fireplace with free-standing electric stove. The kitchen has space for bar stools, a range of free standing appliances and a built in pantry. There are two well proportioned bedrooms and a modern shower room consisting of a corner shower, WC and wash basin.