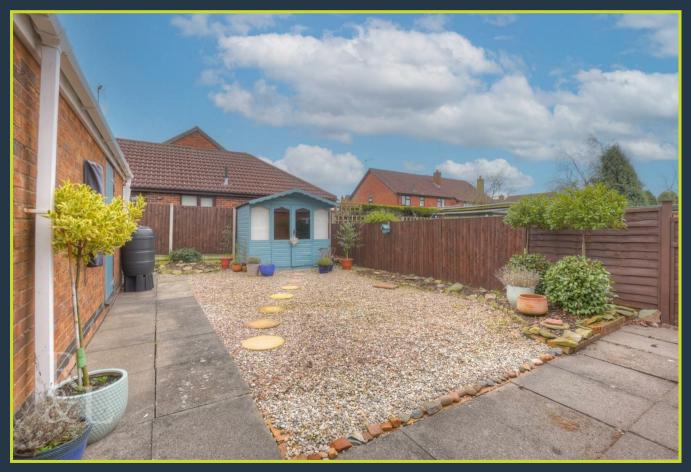

Towards the rear of the property there is an enclosed low maintenance garden with a gravelled and paved area, a summer house and greenhouse.

Total area: approx. 53.2 sq. metres (573.1 sq. feet)

Where every attempt has been made to ensure the accuracy of the floor plan contained here, measurements of doors, windows, rooms and any other items are approximate and no responsibility is taken of any error, omission or mis-statement. This plan is for illustrative purposes only and should be used as such by any prospective purchaser. Plan produced using PlanUp.