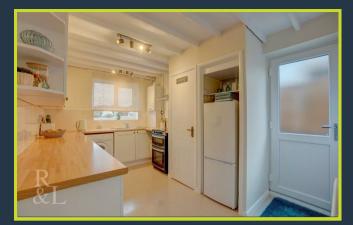

Entering through the porch there is access into the lounge that benefits from a fireplace with free-standing electric stove. The kitchen has space for bar stools, a range of free standing appliances and a built in pantry. There are two well proportioned bedrooms and a modern shower room consisting of a corner shower, WC and wash basin.