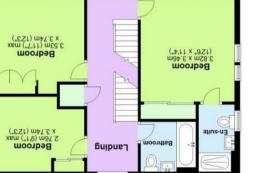

To the first floor there are three well proportioned bedrooms and a three piece family bathroom consisting of a bath with shower overhead, WC and wash basin. All three bedrooms benefit from built in wardrobes and the main bedroom also has an en-suite shower room. To the second floor there are two further bedrooms and a separate shower room.

(feet, pe 0.1081) sertem, pe 6.761, xongqe :sere (feet)

("8'11 x "č'01) Bedroom ('81) m78.4 xem ("8'81) m17.4 x Bedroom Room 6uipue7 Shower

> (feef .ps £.084) sertem .ps 8.44 .xorqqA Second Floor

(teet .ps 8.768) sertem .ps S.96 .xorqqA First Floor