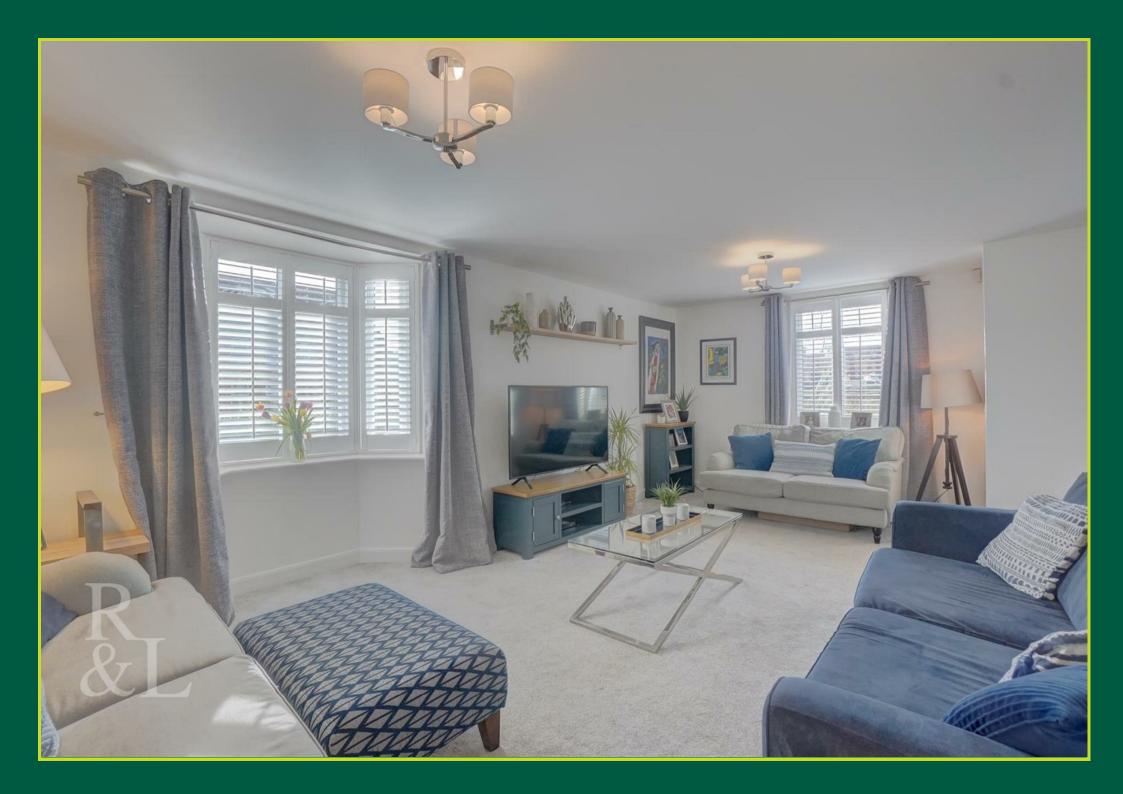

Entering into the hallway that benefits from a downstairs WC, there is access into the lounge, kitchen/diner and stairs to the first floor. The lounge and dining area both feature bay windows and the kitchen area is enhanced by a range of fully integrated appliances including a fridge/freezer, double oven, hob, dishwasher and a separate utility room.