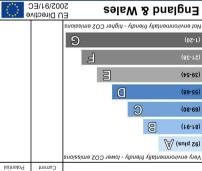

- OFFERS IN THE REGION OF £560,000
- Detached Family Home Three Storeys -Five Double Bedrooms
- Double Aspect Kitchen, Lounge, Main Bedroom & Second Bedroom
- Large Gated Driveway and Detached Double Garage
- Kitchen & Utility Room
- Bathroom, Shower Room and En-suite
- Bi-Zoned Thermostatic Heating Control -Additional storage with boarded roof space
- Built in Wardrobes Throughout
- EPC Rating B Freehold
- Council Tax Band F 2 years NHBC warranty remaining No maintenance charges

### **PROTECTED** υαθαι ριορειτγπαικ

D

В

Very energy efficient - lower running costs

Energy Efficiency Rating

(89-55) (08-69)

∀ (snjd Z6)

78

Current Potential

76