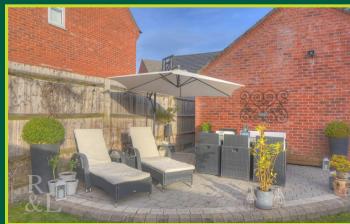

To the rear of the property there is an enclosed landscaped garden with a lawn, patio area, artificial lawn area fenced boundaries and secure gated access to the driveway & detached double garage. The Garage could offer potential to extended or creation of further living space and the pitched roof in the garage allows extra storage space. The home benefits from a prime position adjacent to open space providing seclusion and plenty of direct sunlight in the garden.