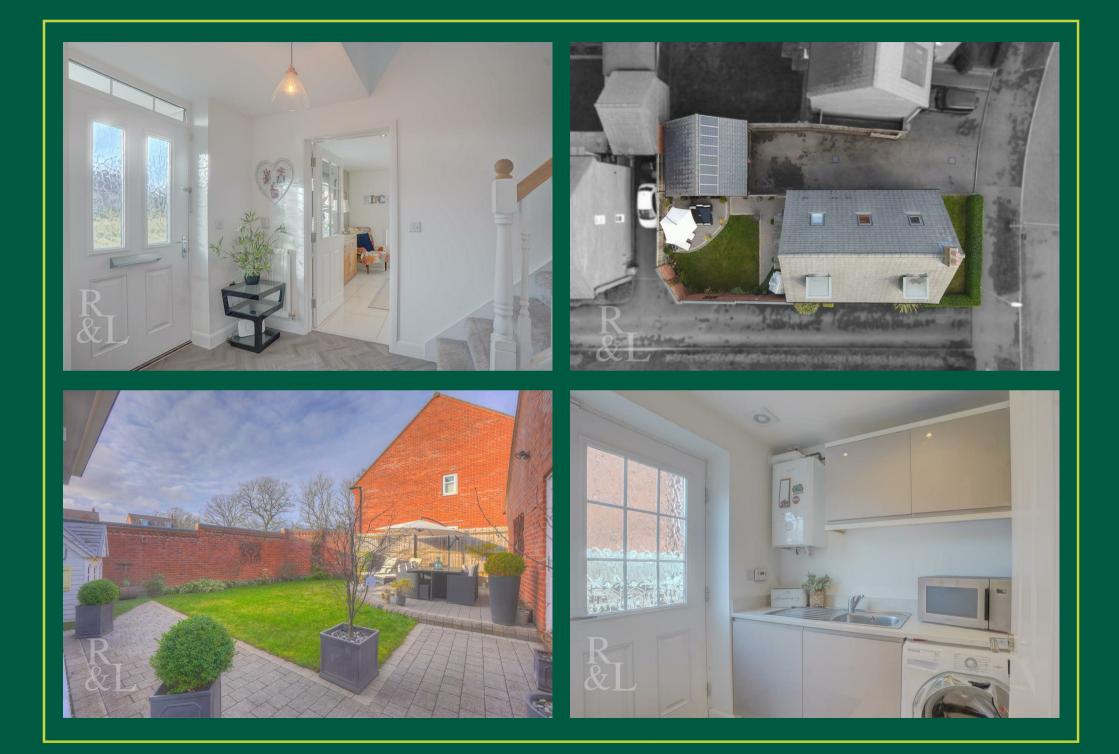

Entering into the hallway that benefits from a downstairs WC, there is access into the lounge, kitchen/diner and stairs to the first floor. The lounge and dining area both feature bay windows and the kitchen area is enhanced by a range of fully integrated appliances including a fridge/freezer, double oven, hob, dishwasher and a separate utility room.

To the rear of the property there is an enclosed landscaped garden with a lawn, patio area, artificial lawn area fenced boundaries and secure gated access to the driveway & detached double garage. The Garage could offer potential to extended or creation of further living space and the pitched roof in the garage allows extra storage space. The home benefits from a prime position adjacent to open space providing seclusion and plenty of direct sunlight in the garden.