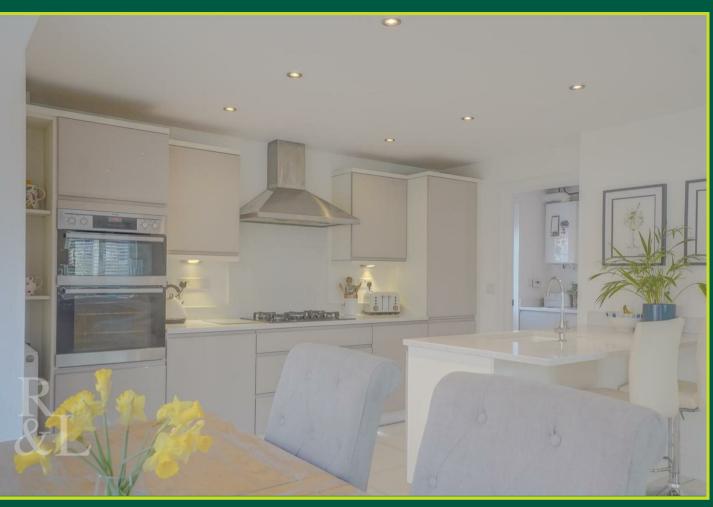

Entering into the hallway that benefits from a downstairs WC, there is access into the lounge, kitchen/diner and stairs to the first floor. The lounge and dining area both feature bay windows and the kitchen area is enhanced by a range of fully integrated appliances including a fridge/freezer, double oven, hob, dishwasher and a separate utility room.