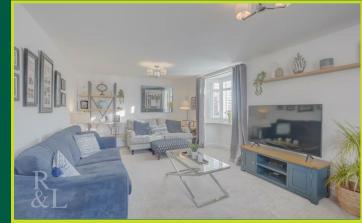

Entering into the hallway that benefits from a downstairs WC, there is access into the lounge, kitchen/diner and stairs to the first floor. The lounge and dining area both feature bay windows and the kitchen area is enhanced by a range of fully integrated appliances including a fridge/freezer, double oven, hob, dishwasher and a separate utility room.