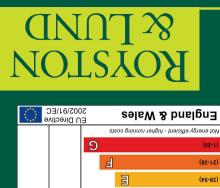

- OFFERS IN THE REGION OF £560,000
- Detached Family Home Three Storeys -Five Double Bedrooms
- Double Aspect Kitchen, Lounge, Main Bedroom & Second Bedroom
- Large Gated Driveway and Detached Double Garage
- Kitchen & Utility Room
- Bathroom, Shower Room and En-suite
- Bi-Zoned Thermostatic Heating Control -Additional storage with boarded roof space
- Built in Wardrobes Throughout
- EPC Rating B Freehold
- Council Tax Band F 2 years NHBC warranty remaining No maintenance charges

### **PROTECTED** υαθαι ριορειτγπαικ

D

В

Very energy efficient - lower running costs

Energy Efficiency Rating

(89-55) (08-69)

∀ (snjd Z6)

78

Current Potential

76