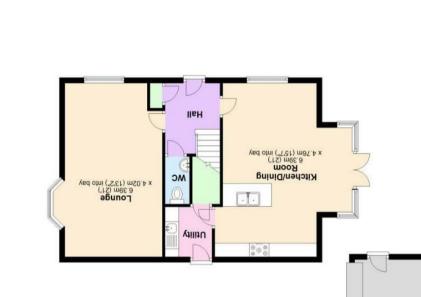

Entering into the hallway that benefits from a downstairs WC, there is access into the lounge, kitchen/diner and stairs to the first floor. The lounge and dining area both feature bay windows and the kitchen area is enhanced by a range of fully integrated appliances including a fridge/freezer, double oven, hob, dishwasher and a separate utility room.

(feet .ps f.568) settem .ps 6.56 .xorgqA Ground Floor