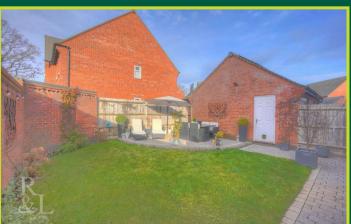

To the rear of the property there is an enclosed landscaped garden with a lawn, patio area, artificial lawn area fenced boundaries and secure gated access to the driveway & detached double garage. The Garage could offer potential to extended or creation of further living space and the pitched roof in the garage allows extra storage space. The home benefits from a prime position adjacent to open space providing seclusion and plenty of direct sunlight in the garden.