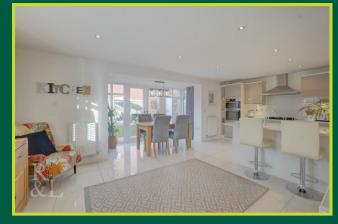

Entering into the hallway that benefits from a downstairs WC, there is access into the lounge, kitchen/diner and stairs to the first floor. The lounge and dining area both feature bay windows and the kitchen area is enhanced by a range of fully integrated appliances including a fridge/freezer, double oven, hob, dishwasher and a separate utility room.