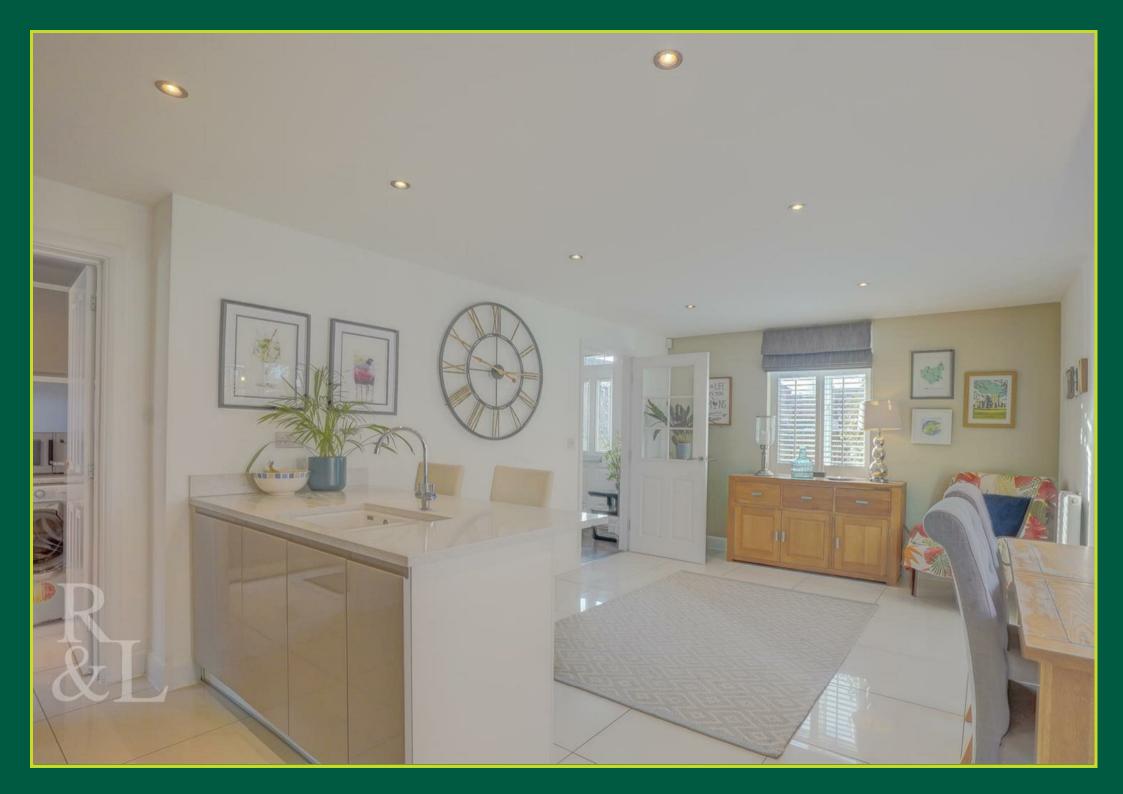

Entering into the hallway that benefits from a downstairs WC, there is access into the lounge, kitchen/diner and stairs to the first floor. The lounge and dining area both feature bay windows and the kitchen area is enhanced by a range of fully integrated appliances including a fridge/freezer, double oven, hob, dishwasher and a separate utility room.