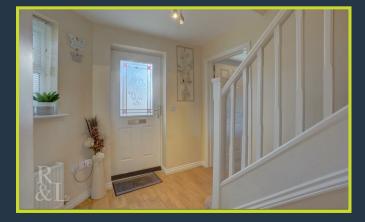

Entering into the hallway that benefits from a cloakroom, there is access into the lounge, kitchen and stairs to the first floor. The lounge benefits runs the full length of the property and benefits from windows to both the front and the rear, The kitchen benefits from an integrated oven, hob, extractor fan and has has for further free standing appliances.