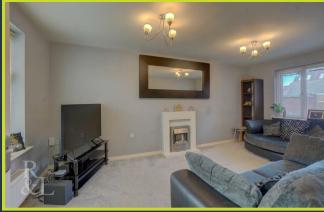

Entering into the hallway that benefits from a cloakroom, there is access into the lounge, kitchen and stairs to the first floor. The lounge benefits runs the full length of the property and benefits from windows to both the front and the rear, The kitchen benefits from an integrated oven, hob, extractor fan and has has for further free standing appliances.