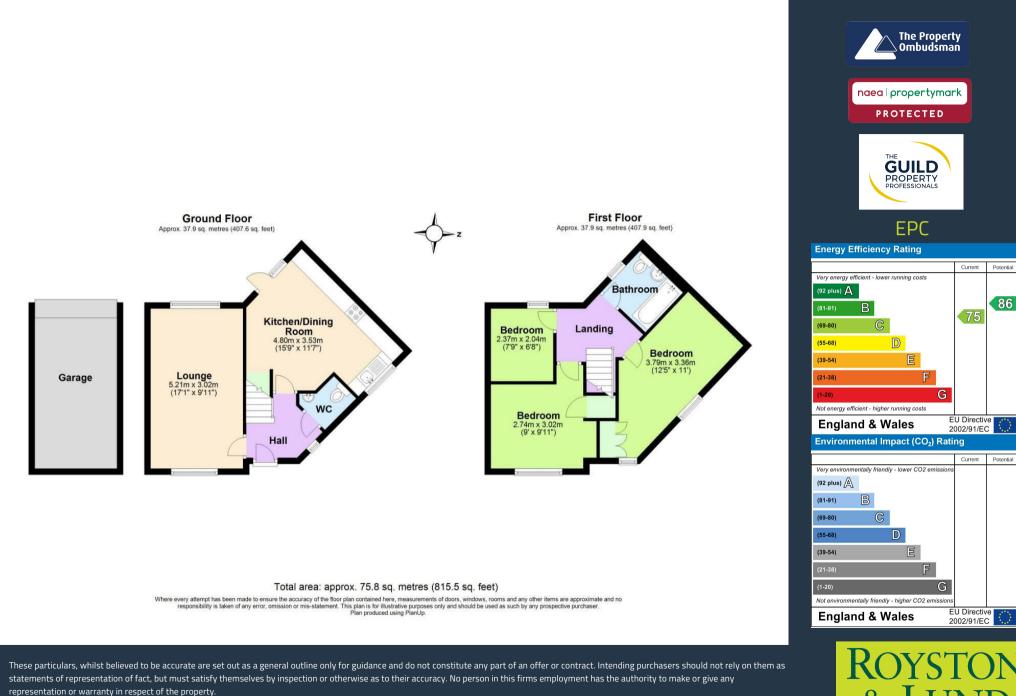

Entering into the hallway that benefits from a cloakroom, there is access into the lounge, kitchen and stairs to the first floor. The lounge benefits runs the full length of the property and benefits from windows to both the front and the rear, The kitchen benefits from an integrated oven, hob, extractor fan and has has for further free standing appliances.

To the first floor there are two double bedrooms, one single bedroom and a three piece bathroom consisting of a bath with shower overhead, WC and wash basin. The main bedroom and bedroom two both benefits from built in storage space. To the rear there is a low maintenance garden with block paving.