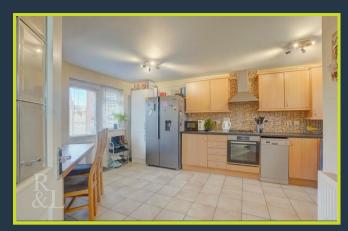

Entering into the hallway that benefits from a cloakroom, there is access into the lounge, kitchen and stairs to the first floor. The lounge benefits runs the full length of the property and benefits from windows to both the front and the rear, The kitchen benefits from an integrated oven, hob, extractor fan and has has for further free standing appliances.