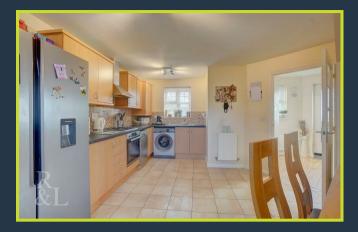

Entering into the hallway that benefits from a cloakroom, there is access into the lounge, kitchen and stairs to the first floor. The lounge benefits runs the full length of the property and benefits from windows to both the front and the rear, The kitchen benefits from an integrated oven, hob, extractor fan and has has for further free standing appliances.