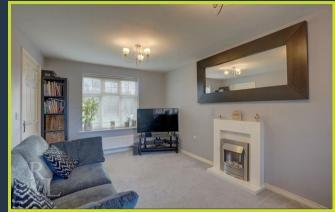

Entering into the hallway that benefits from a cloakroom, there is access into the lounge, kitchen and stairs to the first floor. The lounge benefits runs the full length of the property and benefits from windows to both the front and the rear, The kitchen benefits from an integrated oven, hob, extractor fan and has has for further free standing appliances.