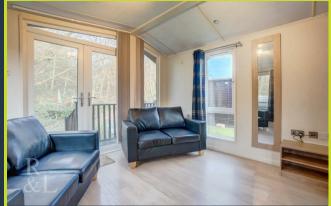

In brief, the property comprises of a large living/kitchen space, the kitchen having a range of modern units and integrated appliances. There are two bedrooms, the main benefitting from a dressing room and en-suite shower room/WC. The other bedroom is complemented nicely by the bathroom which includes a three piece white suite.