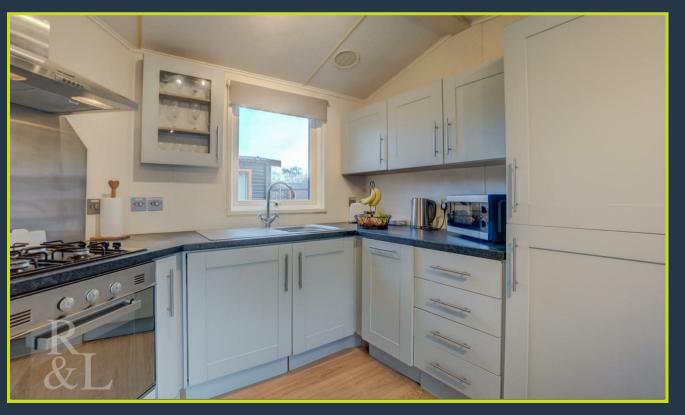

In brief, the property comprises of a large living/kitchen space, the kitchen having a range of modern units and integrated appliances. There are two bedrooms, the main benefitting from a dressing room and en-suite shower room/WC. The other bedroom is complemented nicely by the bathroom which includes a three piece white suite.