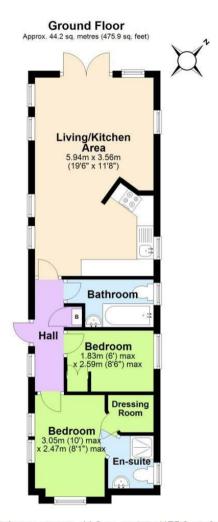

In brief, the property comprises of a large living/kitchen space, the kitchen having a range of modern units and integrated appliances. There are two bedrooms, the main benefitting from a dressing room and en-suite shower room/WC. The other bedroom is complemented nicely by the bathroom which includes a three piece white suite.

Outside, there is off-street parking, a decked area to the front which is ideal for garden furniture and a seating area to the rear looking into the forest.

Total area: approx. 44.2 sq. metres (475.9 sq. feet)

Where every attempt has been made to ensure the accuracy of the floor plan contained here, measurements of doors, windows, rooms and any other items are approximate and no responsibility is taken of any error, omission or mis-statement. This plan is for illustrative purposes only and should be used as such by any prospective purchaser. Plan produced using Planlp.