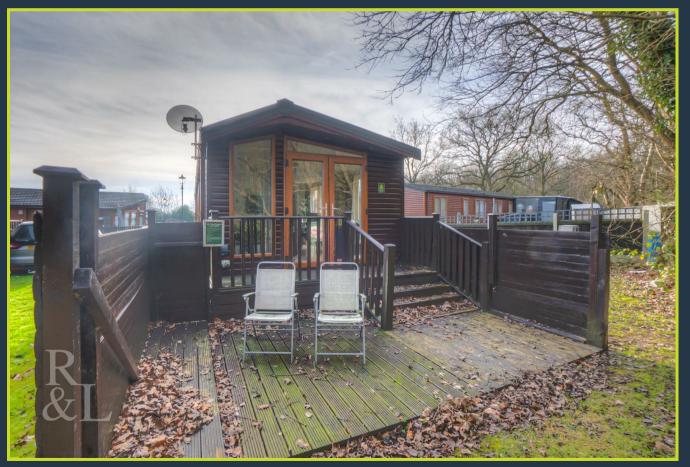

Outside, there is off-street parking, a decked area to the front which is ideal for garden furniture and a seating area to the rear looking into the forest.

Total area: approx. 44.2 sq. metres (475.9 sq. feet)