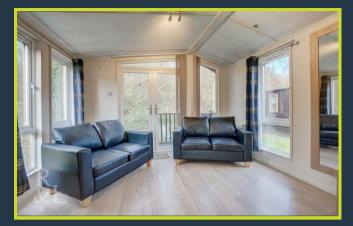

In brief, the property comprises of a large living/kitchen space, the kitchen having a range of modern units and integrated appliances. There are two bedrooms, the main benefitting from a dressing room and en-suite shower room/WC. The other bedroom is complemented nicely by the bathroom which includes a three piece white suite.