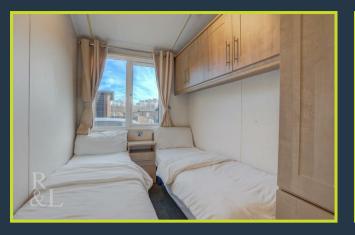

In brief, the property comprises of a large living/kitchen space, the kitchen having a range of modern units and integrated appliances. There are two bedrooms, the main benefitting from a dressing room and en-suite shower room/WC. The other bedroom is complemented nicely by the bathroom which includes a three piece white suite.