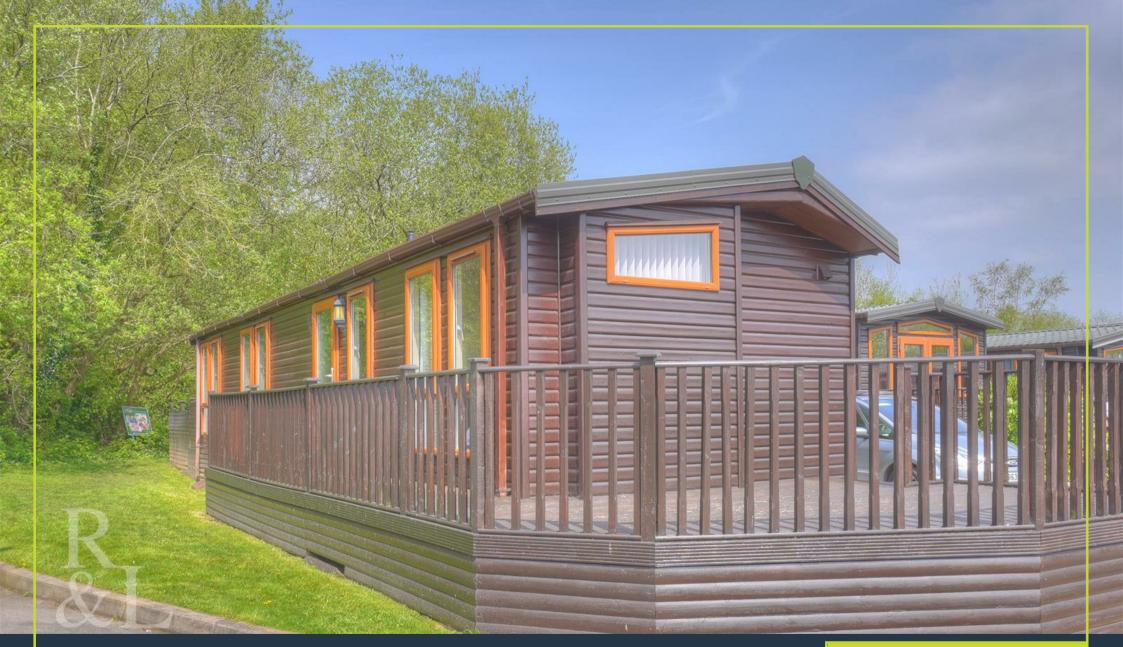

## \*NO CHAIN\*

Royston & Lund are delighted to present this stunning park home situated in Overseal, Swadlincote. The park home is surrounded by stunning countryside and is ideal for those who are looking to downsize.

Outside, there is off-street parking, a decked area to the front which is ideal for garden furniture and a seating area to the rear looking into the forest.

Total area: approx. 44.2 sq. metres (475.9 sq. feet)