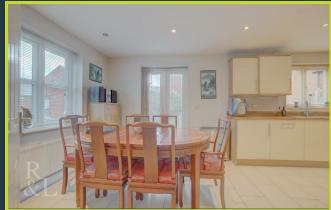

Entering into the hallway that benefits from a downstairs WC and built in storage, there is access to the lounge, kitchen/diner and stairs to the first floor. The lounge features dual aspect windows and benefits from a feature fireplace, while the kitchen area has a range of fully integrated appliances including a fridge/freezer, low level oven, hob, extractor fan, dishwasher and a separate utility room with space for a washing machine.

To the first floor there are four well proportioned bedrooms and a three piece family bathroom consisting of a bath with shower overhead, WC and wash basin. The main bedroom benefits from an en-suite shower room and built in wardrobes. From the dining area there is access to a side garden that is laid to lawn with a patio area, mature shrubs and walled/fenced boundaries.