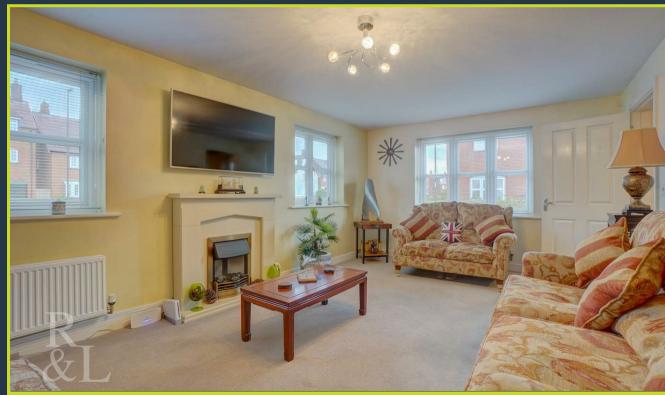

Entering into the hallway that benefits from a downstairs WC and built in storage, there is access to the lounge, kitchen/diner and stairs to the first floor. The lounge features dual aspect windows and benefits from a feature fireplace, while the kitchen area has a range of fully integrated appliances including a fridge/freezer, low level oven, hob, extractor fan, dishwasher and a separate utility room with space for a washing machine.