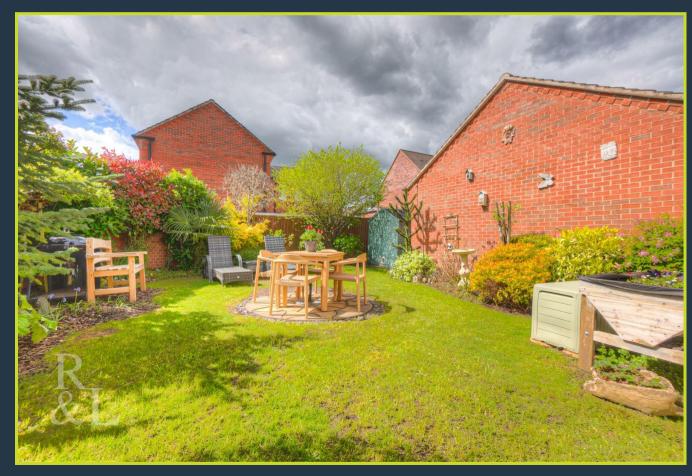

To the first floor there are four well proportioned bedrooms and a three piece family bathroom consisting of a bath with shower overhead, WC and wash basin. The main bedroom benefits from an en-suite shower room and built in wardrobes. From the dining area there is access to a side garden that is laid to lawn with a patio area, mature shrubs and walled/fenced boundaries.