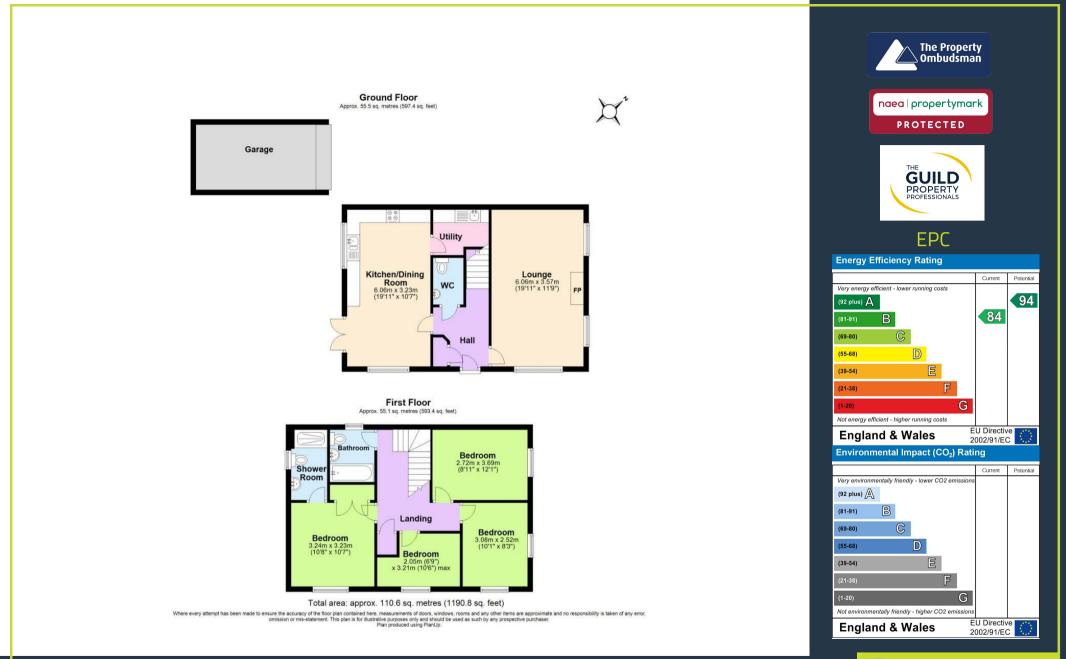

**39 Lewisham Drive** Church Gresley | DE11 9GN | Offers In The Region Of £320,000

- £320,000
- Four Bedrooms one with an en-suite
- Family Bathroom
- Driveway for 2 + Single Garage
- Freehold, EPC Rating
  Council Tax Band D В

Entering into the hallway that benefits from a downstairs WC and built in storage, there is access to the lounge, kitchen/diner and stairs to the first floor. The lounge features dual aspect windows and benefits from a feature fireplace, while the kitchen area has a range of fully integrated appliances including a fridge/freezer, low level oven, hob, extractor fan, dishwasher and a separate utility room with space for a washing machine.

To the first floor there are four well proportioned bedrooms and a three piece family bathroom consisting of a bath with shower overhead, WC and wash basin. The main bedroom benefits from an en-suite shower room and built in wardrobes. From the dining area there is access to a side garden that is laid to lawn with a patio area, mature shrubs and walled/fenced boundaries.