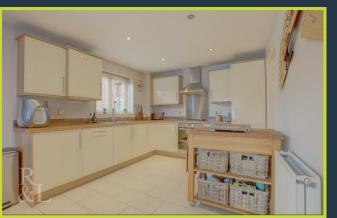

Entering into the hallway that benefits from a downstairs WC and built in storage, there is access to the lounge, kitchen/diner and stairs to the first floor. The lounge features dual aspect windows and benefits from a feature fireplace, while the kitchen area has a range of fully integrated appliances including a fridge/freezer, low level oven, hob, extractor fan, dishwasher and a separate utility room with space for a washing machine.