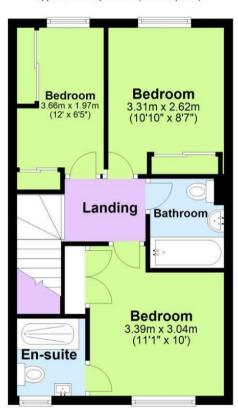

Upstairs you have three generous sized bedrooms; one currently being used as a sewing craft room. The landing is a good size and all of the bedrooms and family bathroom are well appointed.

The home benefits from two parking spaces to the side with gated access to the rear garden. Please get in contact to book your own personal viewing.

## **Ground Floor** Approx. 39.0 sq. metres (420.0 sq. feet) Lounge 3.66m x 4.69m (12' x 15'5") Kitchen/Diner Entrance 3.40m x 3.04m Hall (11'2" x 10')

## First Floor

Approx. 39.0 sq. metres (420.0 sq. feet)

Total area: approx. 78.0 sq. metres (840.0 sq. feet)

Where every attempt has been made to ensure the accuracy of the floor plan contained here, measurements of doors, windows, rooms and any other items are approximate and no responsibility is taken of any error, omission or mis-statement. This plan is for illustrative purposes only and should be used as such by any prospective purchaser.