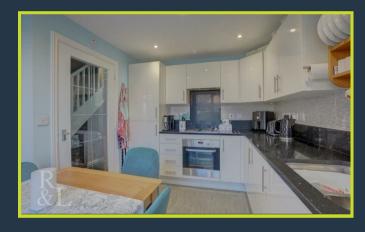

This home has a real cottage feel about it. It is immaculately decorated throughout and has some super attributes such as granite work surfaces and good quality fitted wardrobes.

Upon entering the property, you are greeted by a lovely inviting entrance hall with the kitchen sitting at the front of the home with a good quality fitted kitchen. In the kitchen there is enough room for a table for dining and socialising with a window overlooking the bridleway. To the rear of the home is a beautiful lounge with French doors to the super well stocked landscaped garden with patio and lawn.