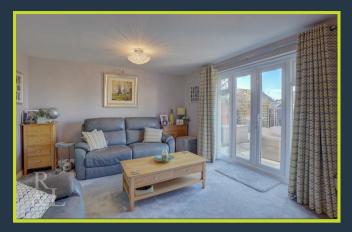

This home has a real cottage feel about it. It is immaculately decorated throughout and has some super attributes such as granite work surfaces and good quality fitted wardrobes.

Upon entering the property, you are greeted by a lovely inviting entrance hall with the kitchen sitting at the front of the home with a good quality fitted kitchen. In the kitchen there is enough room for a table for dining and socialising with a window overlooking the bridleway. To the rear of the home is a beautiful lounge with French doors to the super well stocked landscaped garden with patio and lawn.

Upstairs you have three generous sized bedrooms; one currently being used as a sewing craft room. The landing is a good size and all of the bedrooms and family bathroom are well appointed.

The home benefits from two parking spaces to the side with gated access to the rear garden. Please get in contact to book your own personal viewing.