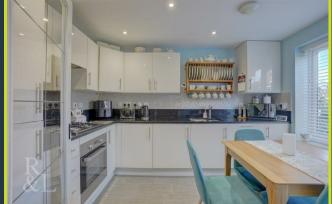

This home has a real cottage feel about it. It is immaculately decorated throughout and has some super attributes such as granite work surfaces and good quality fitted wardrobes.

Upon entering the property, you are greeted by a lovely inviting entrance hall with the kitchen sitting at the front of the home with a good quality fitted kitchen. In the kitchen there is enough room for a table for dining and socialising with a window overlooking the bridleway. To the rear of the home is a beautiful lounge with French doors to the super well stocked landscaped garden with patio and lawn.