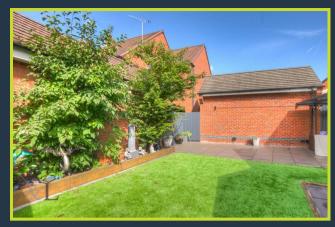

Outside, there is a driveway set behind wrought iron gates providing parking for multiple cars, the driveway leads to a double garage with electric doors. To the rear there is a landscaped, low maintenance garden with a patio, pergola area for a hot tub and artificial lawn.