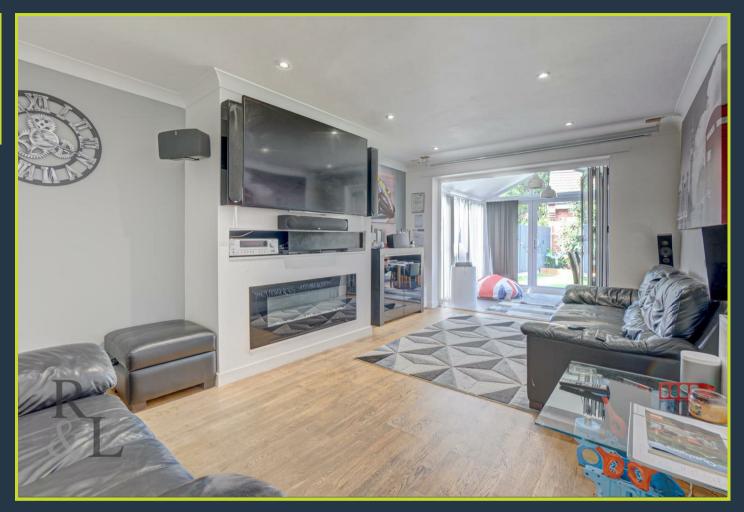

Upon entering the property through the porch you are greeted by the entrance hall which provides access to the accommodation over both floors. There is a snug with a front facing window. The lounge includes a media wall and plenty of room for freestanding furniture, there are internal bi-fold doors to the conservatory which currently acts as a dining room. The breakfast kitchen includes a range of units, LED spotlights in kickboards and room for an American style fridge freezer. Lastly, there is a ground floor WC/utility room.