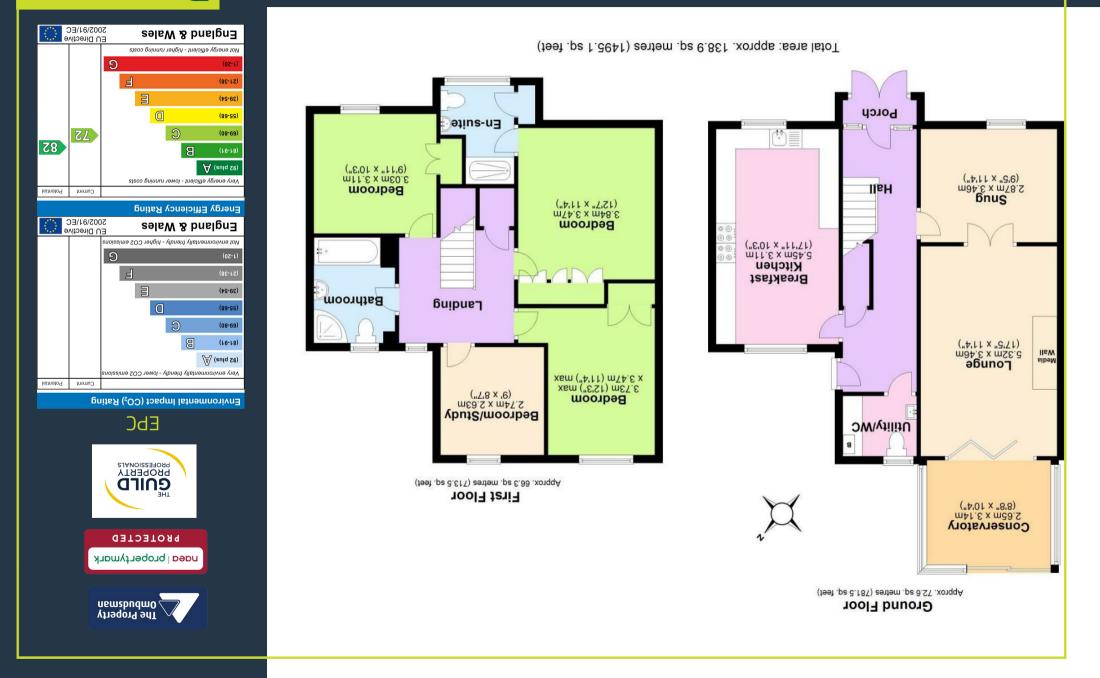

Upon entering the property through the porch you are greeted by the entrance hall which provides access to the accommodation over both floors. There is a snug with a front facing window. The lounge includes a media wall and plenty of room for freestanding furniture, there are internal bi-fold doors to the conservatory which currently acts as a dining room. The breakfast kitchen includes a range of units, LED spotlights in kickboards and room for an American style fridge freezer. Lastly, there is a ground floor WC/utility room.

To the first floor there are four double bedrooms. The main bedroom is complemented by an en-suite shower room/WC. The other bedrooms benefit from a family bathroom with a four piece white suite including a shower, bath, WC and wash basin.

Outside, there is a driveway set behind wrought iron gates providing parking for multiple cars, the driveway leads to a double garage with electric doors. To the rear there is a landscaped, low maintenance garden with a patio, pergola area for a hot tub and artificial lawn.