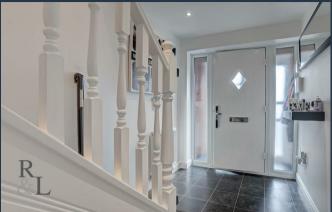

Upon entering the property through the porch you are greeted by the entrance hall which provides access to the accommodation over both floors. There is a snug with a front facing window. The lounge includes a media wall and plenty of room for freestanding furniture, there are internal bi-fold doors to the conservatory which currently acts as a dining room. The breakfast kitchen includes a range of units, LED spotlights in kickboards and room for an American style fridge freezer. Lastly, there is a ground floor WC/utility room.