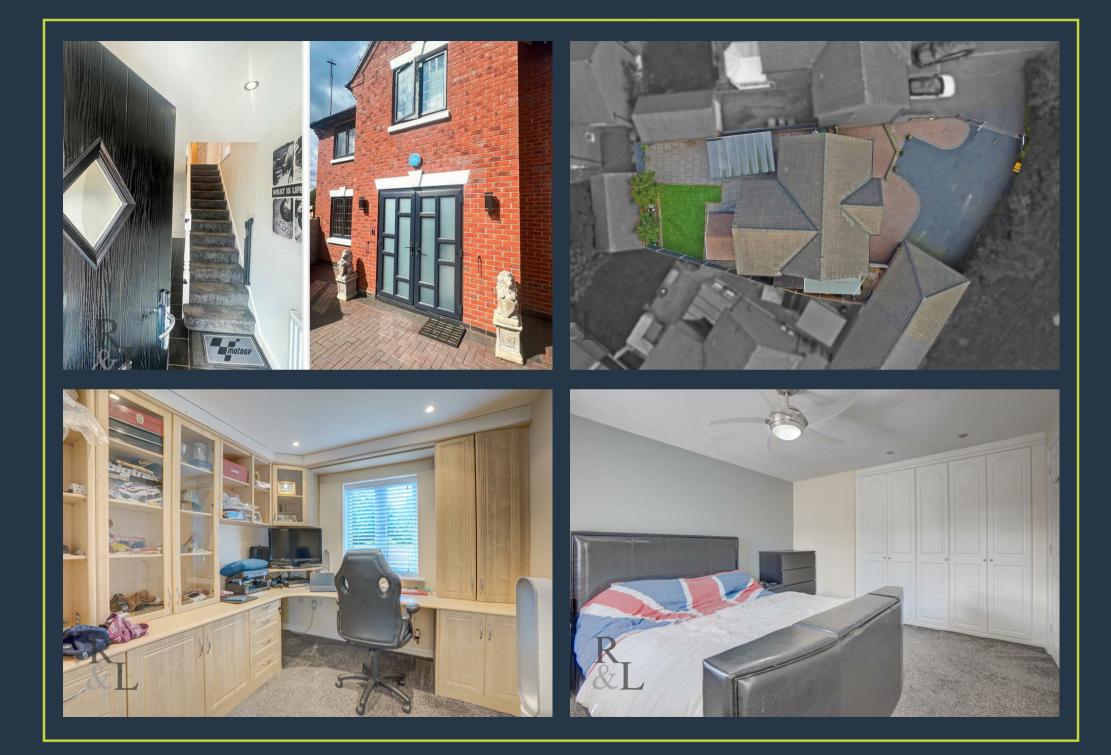

Upon entering the property through the porch you are greeted by the entrance hall which provides access to the accommodation over both floors. There is a snug with a front facing window. The lounge includes a media wall and plenty of room for freestanding furniture, there are internal bi-fold doors to the conservatory which currently acts as a dining room. The breakfast kitchen includes a range of units, LED spotlights in kickboards and room for an American style fridge freezer. Lastly, there is a ground floor WC/utility room.

To the first floor there are four double bedrooms. The main bedroom is complemented by an en-suite shower room/WC. The other bedrooms benefit from a family bathroom with a four piece white suite including a shower, bath, WC and wash basin.

Outside, there is a driveway set behind wrought iron gates providing parking for multiple cars, the driveway leads to a double garage with electric doors. To the rear there is a landscaped, low maintenance garden with a patio, pergola area for a hot tub and artificial lawn.