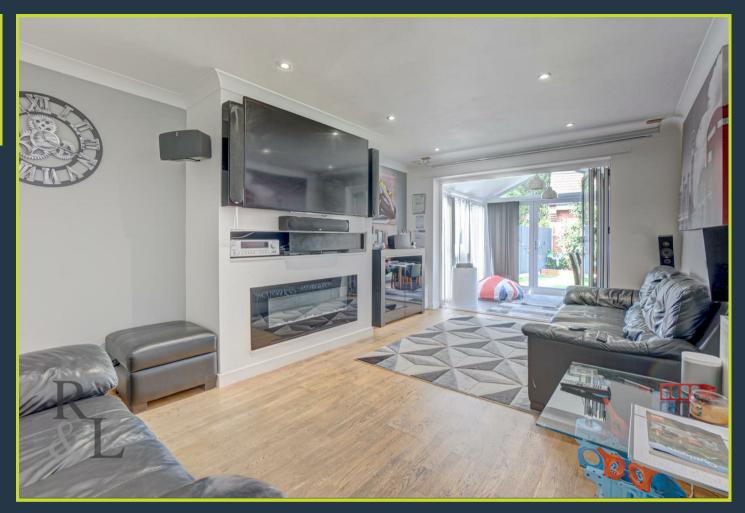

Upon entering the property through the porch you are greeted by the entrance hall which provides access to the accommodation over both floors. There is a snug with a front facing window. The lounge includes a media wall and plenty of room for freestanding furniture, there are internal bi-fold doors to the conservatory which currently acts as a dining room. The breakfast kitchen includes a range of units, LED spotlights in kickboards and room for an American style fridge freezer. Lastly, there is a ground floor WC/utility room.