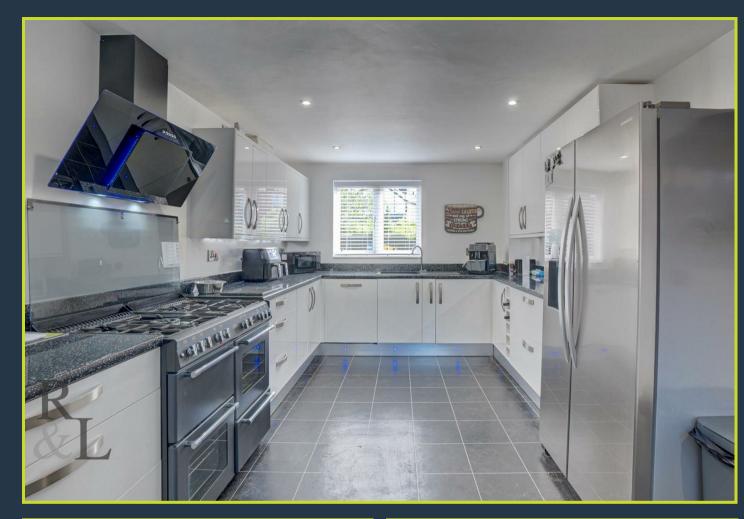

Upon entering the property through the porch you are greeted by the entrance hall which provides access to the accommodation over both floors. There is a snug with a front facing window. The lounge includes a media wall and plenty of room for freestanding furniture, there are internal bi-fold doors to the conservatory which currently acts as a dining room. The breakfast kitchen includes a range of units, LED spotlights in kickboards and room for an American style fridge freezer. Lastly, there is a ground floor WC/utility room.