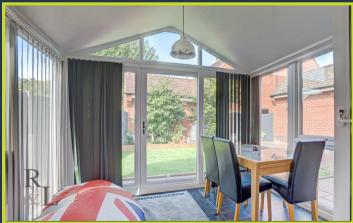

Upon entering the property through the porch you are greeted by the entrance hall which provides access to the accommodation over both floors. There is a snug with a front facing window. The lounge includes a media wall and plenty of room for freestanding furniture, there are internal bi-fold doors to the conservatory which currently acts as a dining room. The breakfast kitchen includes a range of units, LED spotlights in kickboards and room for an American style fridge freezer. Lastly, there is a ground floor WC/utility room.