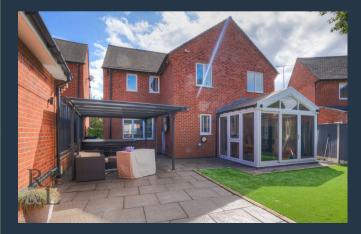

Outside, there is a driveway set behind wrought iron gates providing parking for multiple cars, the driveway leads to a double garage with electric doors. To the rear there is a landscaped, low maintenance garden with a patio, pergola area for a hot tub and artificial lawn.