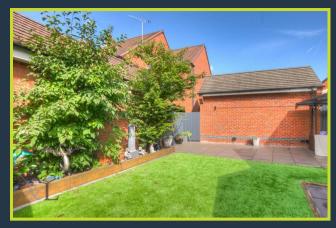

Outside, there is a driveway set behind wrought iron gates providing parking for multiple cars, the driveway leads to a double garage with electric doors. To the rear there is a landscaped, low maintenance garden with a patio, pergola area for a hot tub and artificial lawn.