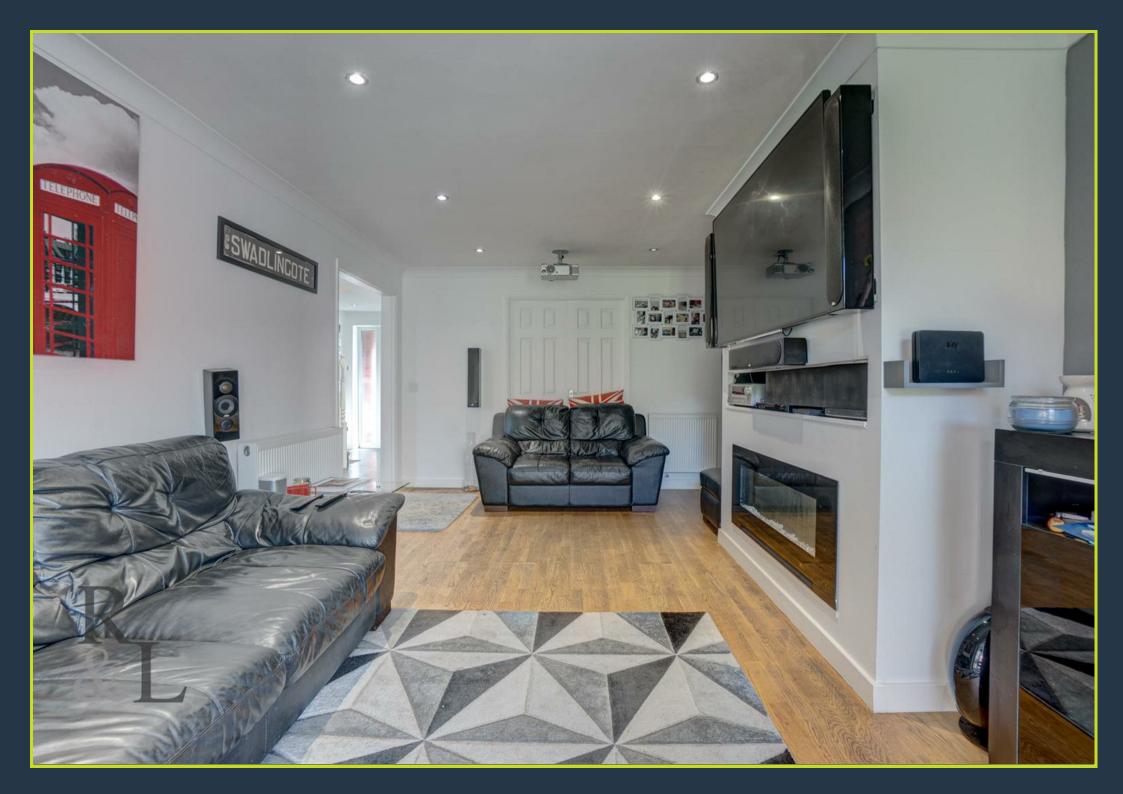

Upon entering the property through the porch you are greeted by the entrance hall which provides access to the accommodation over both floors. There is a snug with a front facing window. The lounge includes a media wall and plenty of room for freestanding furniture, there are internal bi-fold doors to the conservatory which currently acts as a dining room. The breakfast kitchen includes a range of units, LED spotlights in kickboards and room for an American style fridge freezer. Lastly, there is a ground floor WC/utility room.