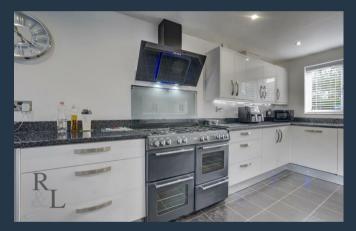

Upon entering the property through the porch you are greeted by the entrance hall which provides access to the accommodation over both floors. There is a snug with a front facing window. The lounge includes a media wall and plenty of room for freestanding furniture, there are internal bi-fold doors to the conservatory which currently acts as a dining room. The breakfast kitchen includes a range of units, LED spotlights in kickboards and room for an American style fridge freezer. Lastly, there is a ground floor WC/utility room.