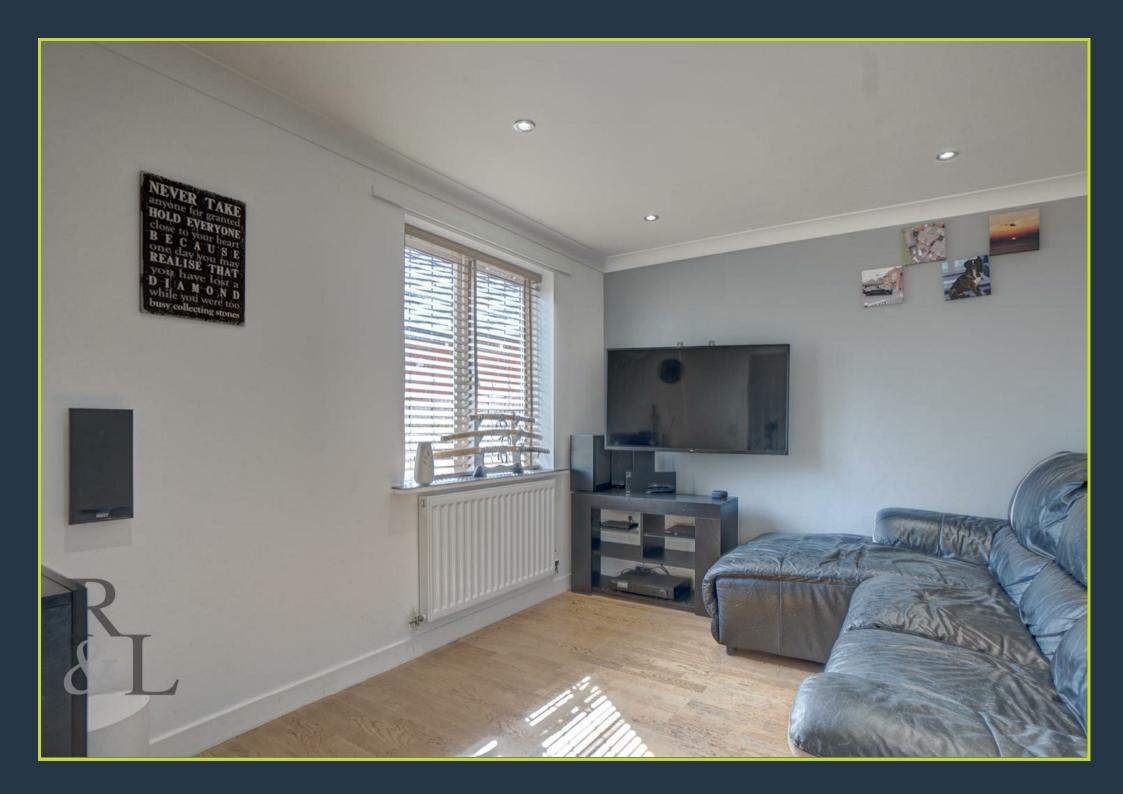

Upon entering the property through the porch you are greeted by the entrance hall which provides access to the accommodation over both floors. There is a snug with a front facing window. The lounge includes a media wall and plenty of room for freestanding furniture, there are internal bi-fold doors to the conservatory which currently acts as a dining room. The breakfast kitchen includes a range of units, LED spotlights in kickboards and room for an American style fridge freezer. Lastly, there is a ground floor WC/utility room.