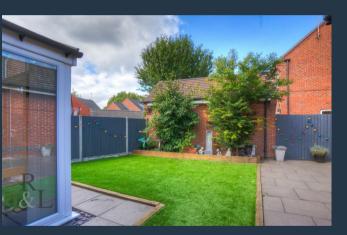

Outside, there is a driveway set behind wrought iron gates providing parking for multiple cars, the driveway leads to a double garage with electric doors. To the rear there is a landscaped, low maintenance garden with a patio, pergola area for a hot tub and artificial lawn.