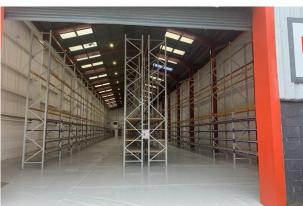

### Description

Refurbished semi-detached industrial/ warehouse unit of post & truss construction with part clad and block elevations. Servicing is via electric roller shutter loading door.

The unit comprise a kitchenette and wc facilities. Externally the unit benefits from loading areas and allocated parking is provided.

### Accommodation

The accommodation comprises of the following

| Name               | sq ft  | sq m     | Availability |
|--------------------|--------|----------|--------------|
| Ground - Warehouse | 11,741 | 1,090.77 | Let          |
| Total              | 11,741 | 1,090.77 |              |