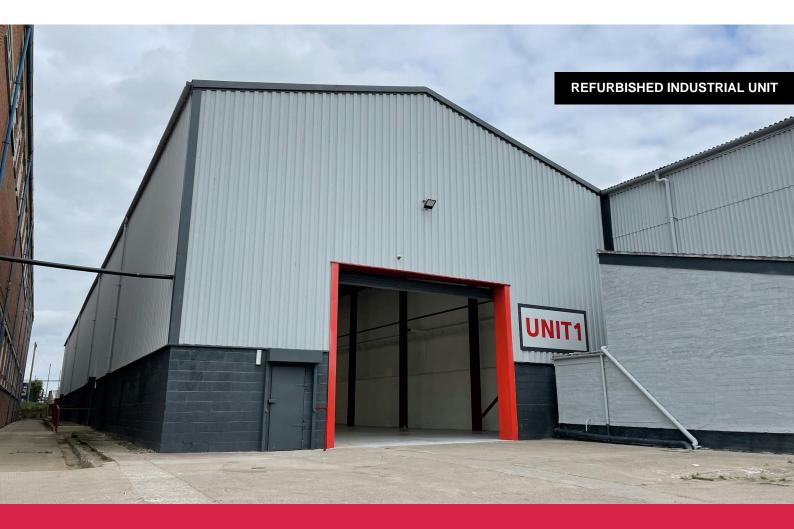

# Refurbished semi-detached industrial/ warehouse unit with yard and parking

11,741 sq ft

(1,090.77 sq m)

- Flexible lease terms
- Refurbished
- 8m min eaves
- Allocated car parking
- Overhead gantry crane
- WC and Kitchenette
- Yard area

### Description

Refurbished semi-detached industrial/ warehouse unit of post & truss construction with part clad and block elevations. Servicing is via electric roller shutter loading door.

The unit comprise a kitchenette and wc facilities. Externally the unit benefits from loading areas and allocated parking is provided.