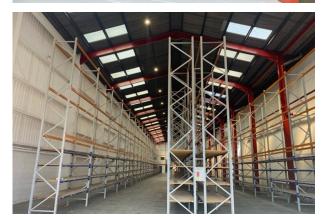

### Description

Refurbished semi-detached industrial/ warehouse unit of post & truss construction with part clad and block elevations. Servicing is via electric roller shutter loading door.

The unit comprise a kitchenette and wc facilities. Externally the unit benefits from loading areas and allocated parking is provided.

### Accommodation

The accommodation comprises of the following

| Name               | sq ft  | sq m     | Availability |
|--------------------|--------|----------|--------------|
| Ground - Warehouse | 11,741 | 1,090.77 | Let          |
| Total              | 11,741 | 1,090.77 |              |