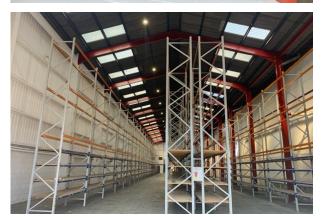

## Description

Refurbished semi-detached industrial/ warehouse unit of post & truss construction with part clad and block elevations. Servicing is via electric roller shutter loading door.

The unit comprise a kitchenette and wc facilities. Externally the unit benefits from loading areas and allocated parking is provided.

#### Accommodation

The accommodation comprises of the following

| Name               | sq ft  | sq m     | Availability |
|--------------------|--------|----------|--------------|
| Ground - Warehouse | 11,741 | 1,090.77 | Let          |
| Total              | 11,741 | 1,090.77 |              |