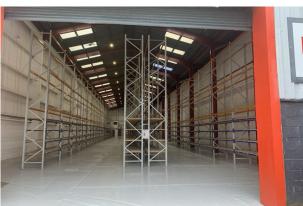

## Description

Refurbished semi-detached industrial/ warehouse unit of post & truss construction with part clad and block elevations. Servicing is via electric roller shutter loading door.

The unit comprise a kitchenette and wc facilities. Externally the unit benefits from loading areas and allocated parking is provided.

#### Accommodation

The accommodation comprises of the following

| Name               | sq ft  | sq m     | Availability |
|--------------------|--------|----------|--------------|
| Ground - Warehouse | 11,741 | 1,090.77 | Let          |
| Total              | 11,741 | 1,090.77 |              |