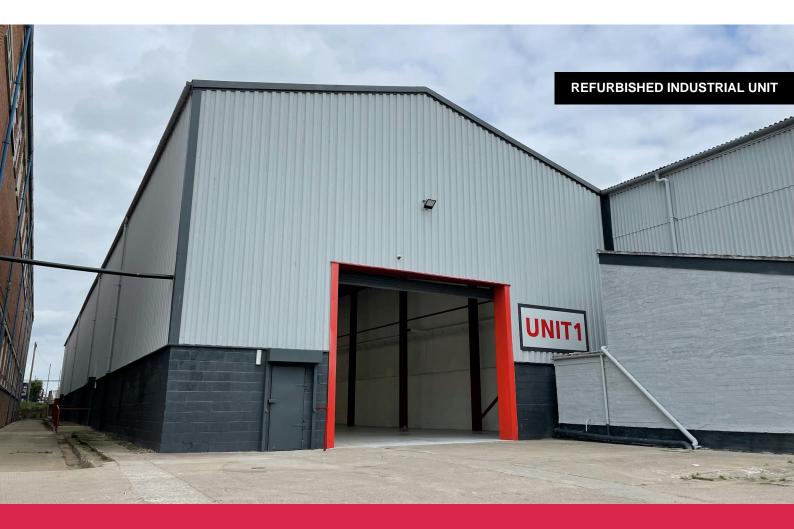

# Refurbished semi-detached industrial/ warehouse unit with yard and parking

11,741 sq ft

(1,090.77 sq m)

- Refurbished
- 8m min eaves
- Allocated car parking
- Overhead gantry crane
- WC and Kitchenette
- Yard area
- Flexible lease terms

## Description

Refurbished semi-detached industrial/ warehouse unit of post & truss construction with part clad and block elevations. Servicing is via electric roller shutter loading door.

The unit comprise a kitchenette and wc facilities. Externally the unit benefits from loading areas and allocated parking is provided.