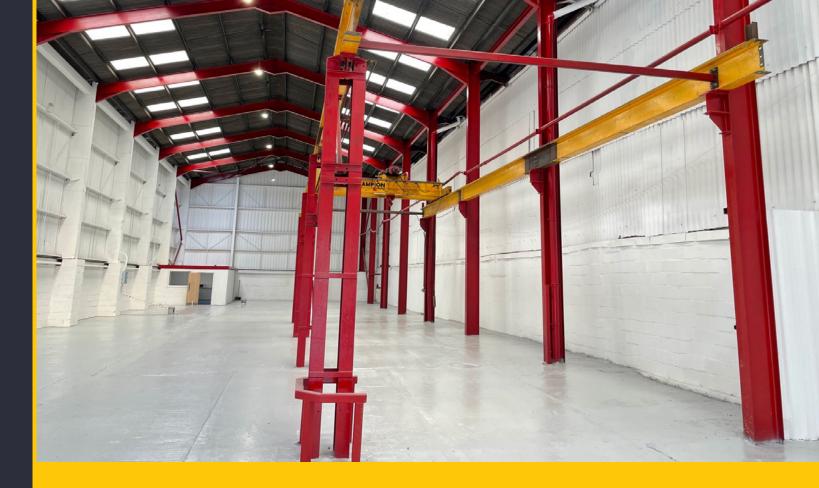

## DESCRIPTION

Refurbished semi-detached industrial/ warehouse units of post & truss construction with part clad and block elevations.

Servicing is via electric roller shutter loading doors.

The units comprise a kitchenette and wc facilities.

Unit 1 - 8m eaves Unit 3 - 4.5m eaves Full height roller shutter door WC facilities

Unit 1