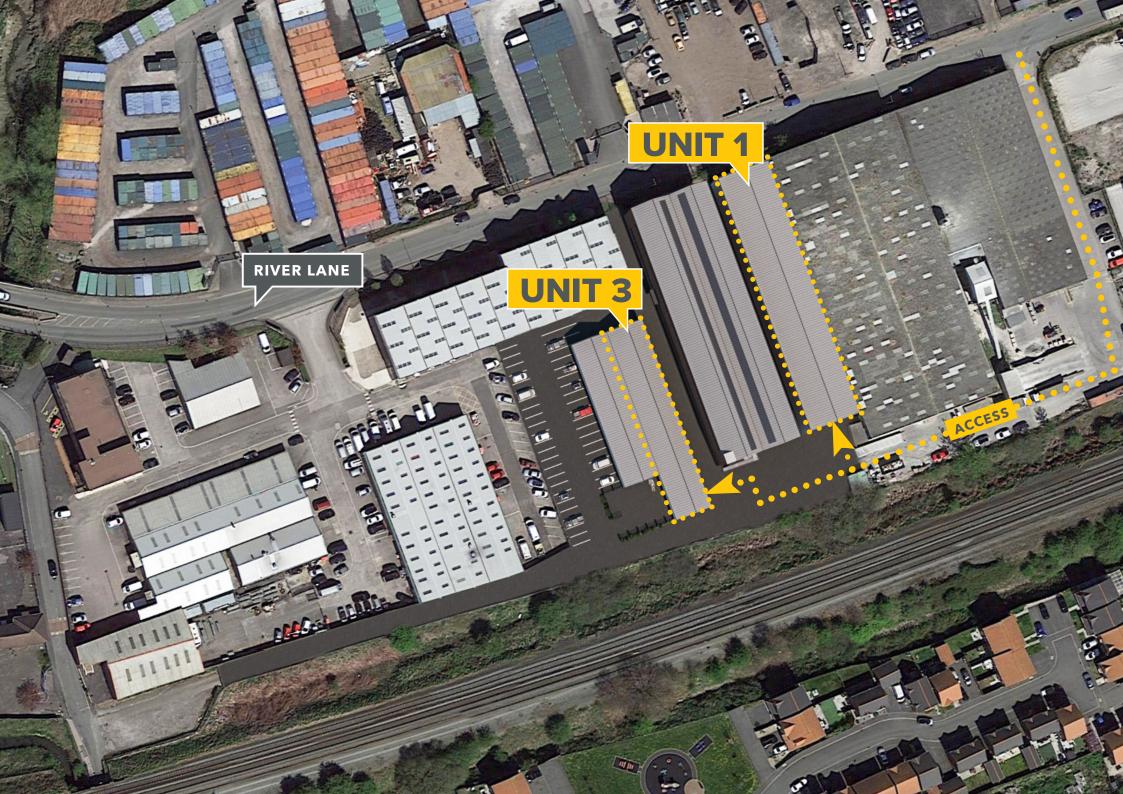

# LOCATION

**DEVA WORKS** is located fronting onto River Lane approximately 2 miles to the west of Chester City Centre. Accessed directly from the A5104 Chester Street/High Street, one of the main arterial routes into the city.

Externally the units benefit from loading areas and allocated parking is provided for each unit.