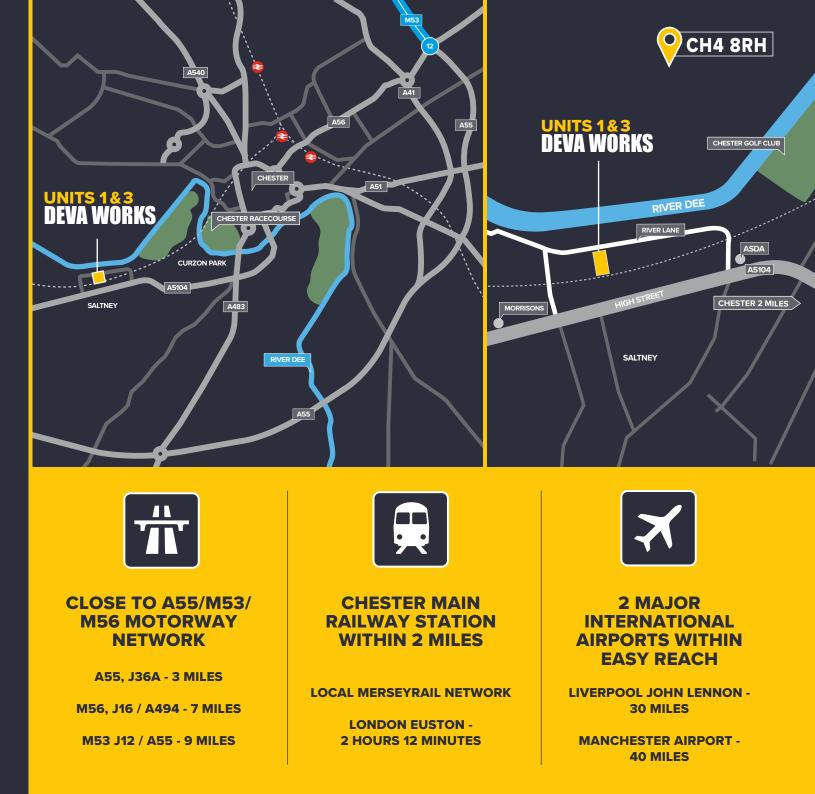

# ROAD

**DEVA WORKS** benefits from excellent road communications with the M53 (Junction 12) located 2 miles to the north east of the city centre which provides direct access to Liverpool and the M56 to Manchester.

## RAIL

By rail, the nearest mainline station is Chester located 2 miles to the East with London Euston 2 hours 5 minutes travel time.

Manchester Piccadilly is 1 hour 5 minutes and Liverpool Lime Street 1 hour 3 minutes.

# AIR

Manchester Airport and Liverpool John Lennon Airport, are both approximately 40 minutes by road from Chester. London's main airports can be reached by plane from Manchester in approximately 55 minutes.