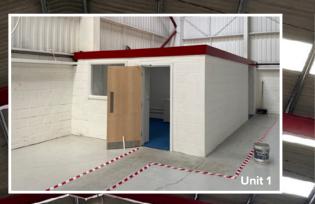

## DESCRIPTION

Refurbished semi-detached industrial/ warehouse units of post & truss construction with part clad and block elevations.

Servicing is via electric roller shutter loading doors.

The units comprise a kitchenette and wc facilities.

Unit 1 - 8m eaves Unit 3 - 4.5m eaves Full height roller shutter door WC facilities

Unit 1