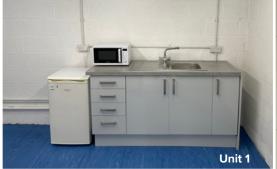

## DESCRIPTION

Refurbished semi-detached industrial/ warehouse units of post & truss construction with part clad and block elevations.

Servicing is via electric roller shutter loading doors.

The units comprise a kitchenette and wc facilities.

# ACCOMMODATION

| 5,741 sq ft | 533 sq m    |
|-------------|-------------|
|             | 5,741 sq ft |

| C |        |
|---|--------|
|   |        |
|   | $\Box$ |
|   |        |
|   |        |

2

Kitchenette facility