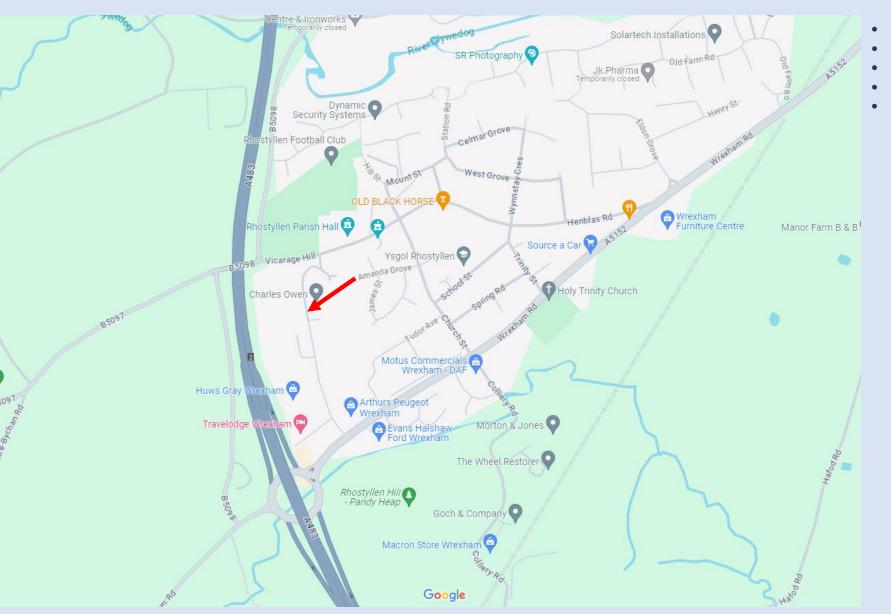

# **LOCATION**

Croesfoel Industrial Park is prominently located at Junction 3 of the A483 (T) at Rhostyllen, being 3 miles south of Wrexham Town Centre and benefiting from excellent road communications to the National Motorway Network nearby.