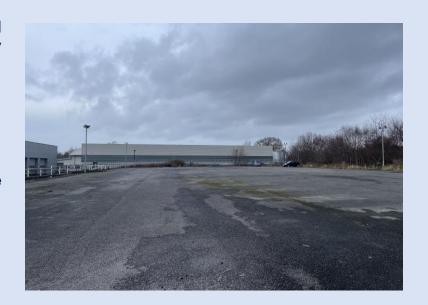

#### **DESCRIPTION**

A large secure site with tarmac surface and secured by perimeter palisade fence with double access gates.

Please note the availability of the vacant building is excluded and not available.

# Up to 0.53 hectares (1.3 acres)