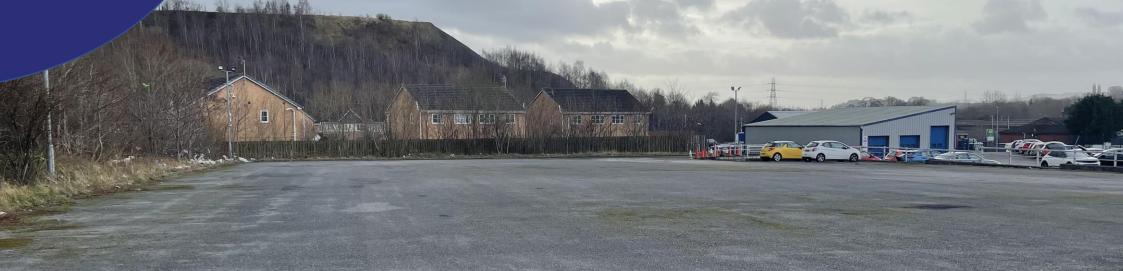

#### **DESCRIPTION**

A large secure site with tarmac surface and secured by perimeter palisade fence with double access gates.

Please note the availability of the vacant building is excluded and not available.

# Up to 0.53 hectares (1.3 acres)