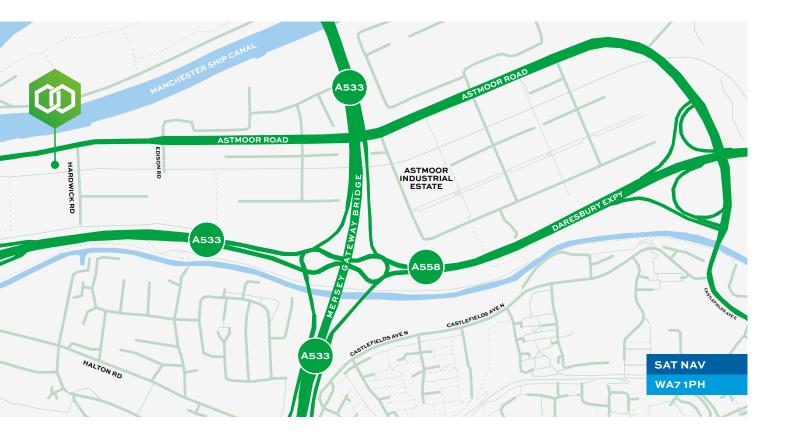

Astmoor Industrial Estate is situated to the east of Runcorn and benefits from good dual carriageway links to the M56 motorway via the A558 and A56.

Runcorn is located in north west Cheshire approximately 30 miles south west of Manchester, 18 miles south east of Liverpool and 20 miles north east of Chester.