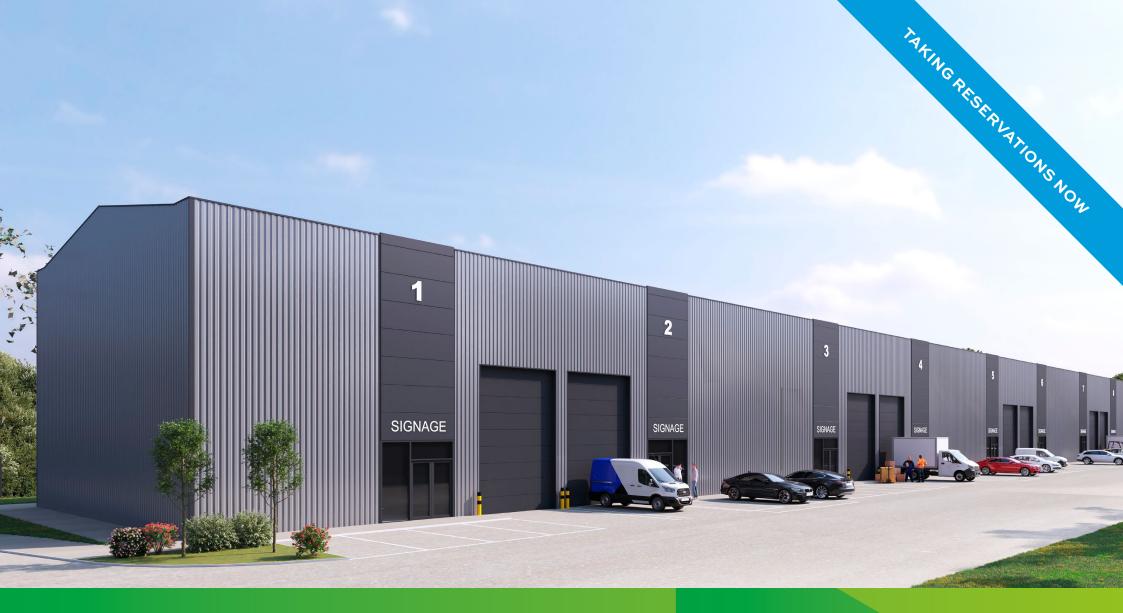

ASTMOOR POINT, HARDWICK ROAD ASTMOOR INDUSTRIAL ESTATE, RUNCORN WA7 1PH

### **8M EAVES TO HAUNCH**

UNITS CAN BE COMBINED

- ELECTRIC ROLLER SHUTTER DOORS UP TO 5.6M HEIGHT & 4M WIDE ROLLER SHUTTER ACCESS
- y 3 PHASE ELECTRIC
- (P) DEDICATED PARKING TO ALL UNITS
- ONSITE CYCLE PARKING
- **EV CHARGING** 
  - BESPOKE FIT OUT AVAILABLE