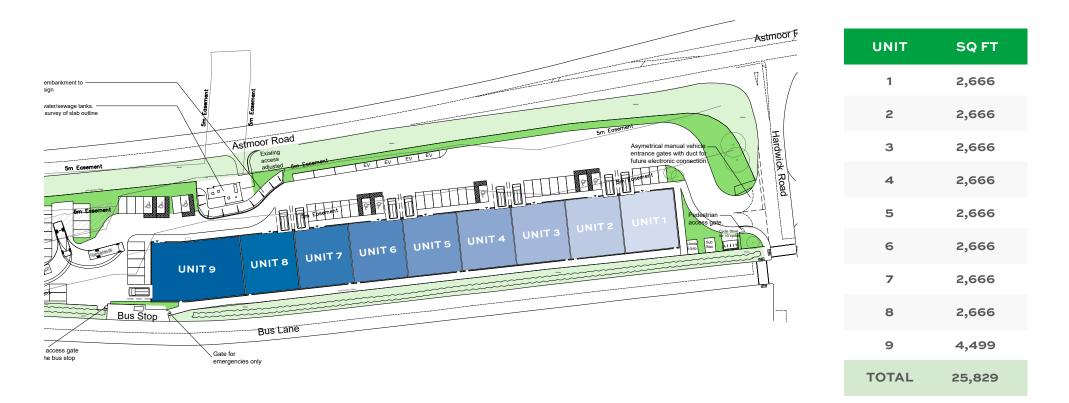

# **FLOOR PLAN**

Astmoor is one of the largest industrial estates in Runcorn, and now benefits from the new Mersey Gateway Bridge which has further enhanced connectivity, attracting a huge variety of occupiers.