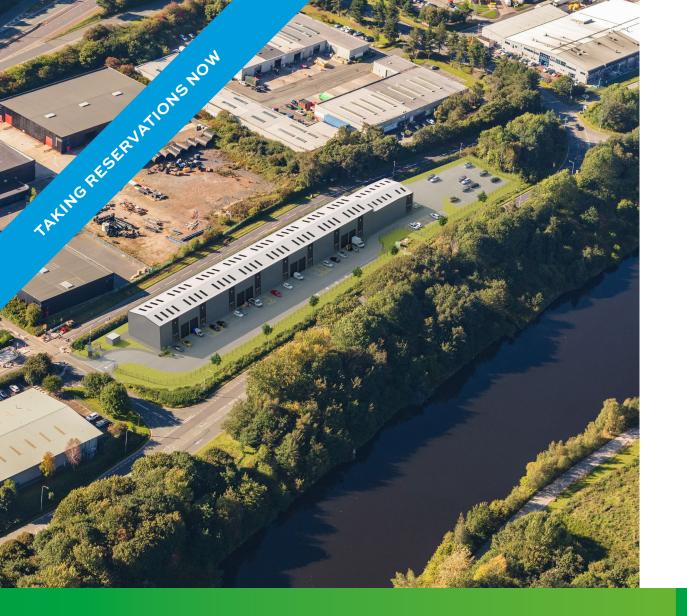

ASTMOOR POINT, HARDWICK ROAD ASTMOOR INDUSTRIAL ESTATE, RUNCORN WA7 1PH

# **FLOOR PLAN**

Astmoor is one of the largest industrial estates in Runcorn, and now benefits from the new Mersey Gateway Bridge which has further enhanced connectivity, attracting a huge variety of occupiers.