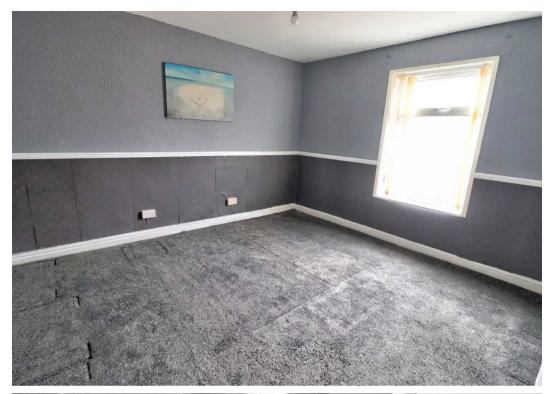

#### **Bedroom One**

12' 9" x 12' 5" (3.89m x 3.78m)

A large double room with upvc window to front, fully carpeted, multiple power points and single radiator.

#### **Bedroom Two**

9' 2" x 7' 4" (2.79m x 2.24m)

A spacious single room with upvc window to rear, multiple power points, single radiator and fully carpeted.