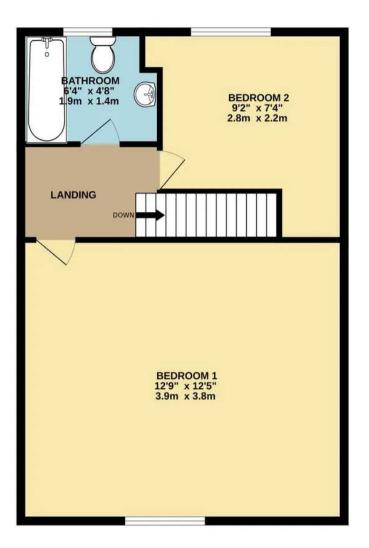

#### Landing

A landing area fully carpeted.

#### **Bathroom**

12' 5" x 9' 2" (3.78m x 2.79m)

A three piece bathroom suite with shower over bath and glass screen, wash basin with vanity unit under, vinyl flooring, single radiator, frosted upvc window and part tiled walls.

#### **Bedroom One**

12' 9" x 12' 5" (3.89m x 3.78m)

A large double room with upvc window to front, fully carpeted, multiple power points and single radiator.

#### **Bedroom Two**

9' 2" x 7' 4" (2.79m x 2.24m)

A spacious single room with upvc window to rear, multiple power points, single radiator and fully carpeted.