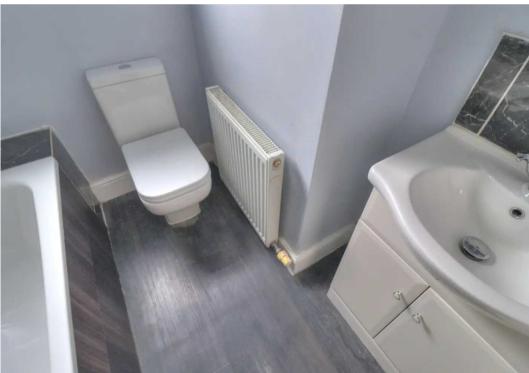

#### **Bathroom**

12' 5" x 9' 2" (3.78m x 2.79m)

A three piece bathroom suite with shower over bath and glass screen, wash basin with vanity unit under, vinyl flooring, single radiator, frosted upvc window and part tiled walls.