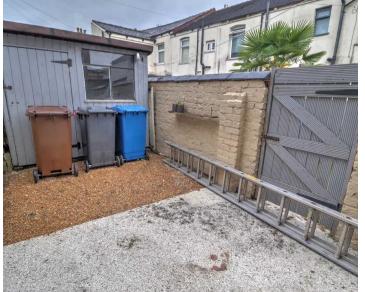

Step outside into the private rear garden, a peaceful escape from the hustle and bustle of daily life. The stone chipped patio area is an ideal spot for al fresco dining or simply unwinding with a book on a sunny afternoon. A wooden storage shed provides ample space for garden tools and outdoor equipment, while the brick wall boundary offers privacy and security. Gated side access allows for easy bin removal, adding to the convenience of this outdoor space. Furthermore, on-street parking for one car eliminates the need for a permit, ensuring hassle-free parking for residents and their guests. Don't miss out on the opportunity to own this contemporary gem with modern features and a tranquil outdoor retreat.

#### **REAR GARDEN**

A private enclosed rear yard with stone chipped patio ideal for al fresco dining, wooden storage shed, brick wall boundary and gated side access to bin removal.