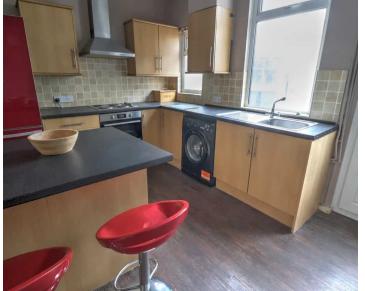

#### Kitchen

12' 9" x 9' 2" (3.89m x 2.79m)

A modern fitted kitchen with Karndean flooring, a range of fitted base and wall units, stainless steel sink under upvc window, large work tops, breakfast bar with stools and upvc door to yard.