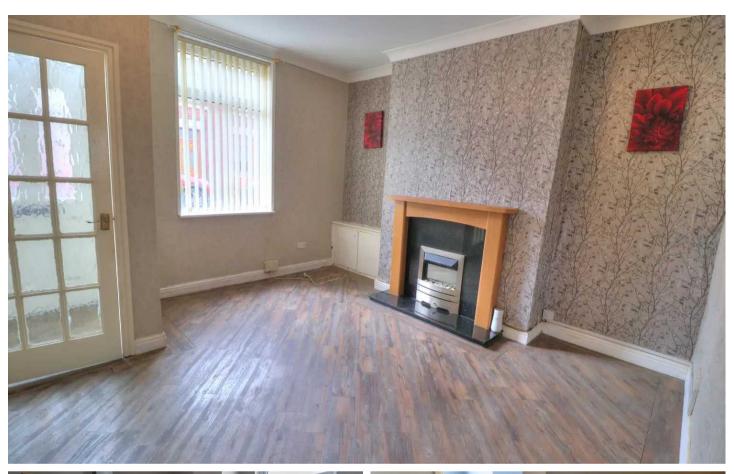

#### Lounge

12' 8" x 12' 6" (3.86m x 3.81m)

A spacious family room with upvc window to front, multiple power points, Karndean flooring, fire with surround and entrance vestibule.