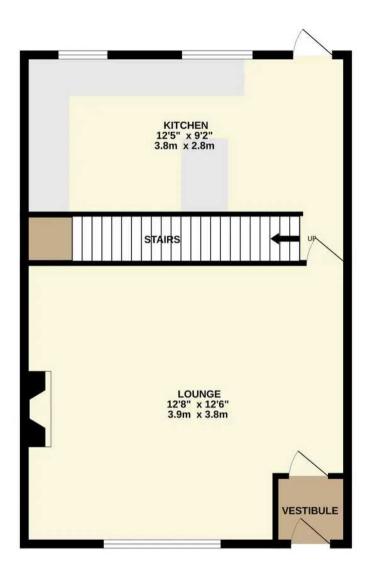

#### Lounge

12' 8" x 12' 6" (3.86m x 3.81m)

A spacious family room with upvc window to front, multiple power points, Karndean flooring, fire with surround and entrance vestibule.

#### Kitchen

12' 9" x 9' 2" (3.89m x 2.79m)

A modern fitted kitchen with Karndean flooring, a range of fitted base and wall units, stainless steel sink under upvc window, large work tops, breakfast bar with stools and upvc door to yard.