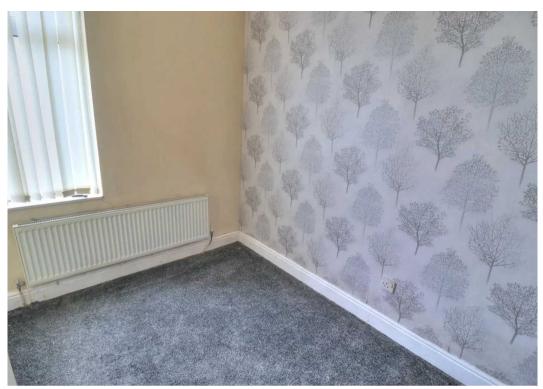

#### **Bedroom One**

12' 9" x 12' 5" (3.89m x 3.78m)

A large double room with upvc window to front, fully carpeted, multiple power points and single radiator.

#### **Bedroom Two**

9' 2" x 7' 4" (2.79m x 2.24m)

A spacious single room with upvc window to rear, multiple power points, single radiator and fully carpeted.