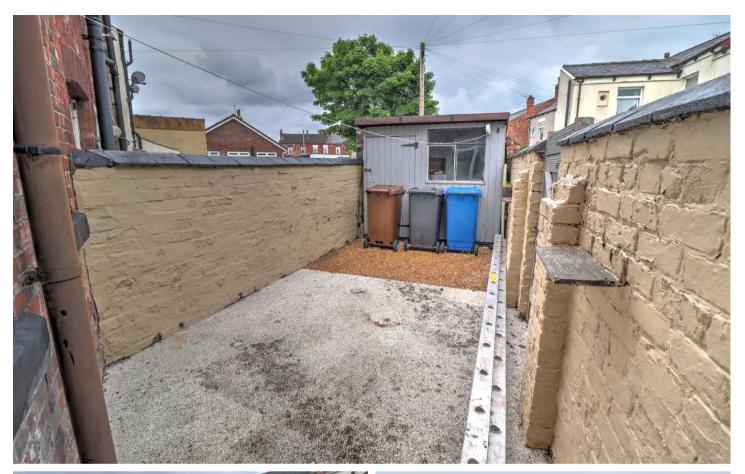

Step outside into the private rear garden, a peaceful escape from the hustle and bustle of daily life. The stone chipped patio area is an ideal spot for al fresco dining or simply unwinding with a book on a sunny afternoon. A wooden storage shed provides ample space for garden tools and outdoor equipment, while the brick wall boundary offers privacy and security. Gated side access allows for easy bin removal, adding to the convenience of this outdoor space. Furthermore, on-street parking for one car eliminates the need for a permit, ensuring hassle-free parking for residents and their guests. Don't miss out on the opportunity to own this contemporary gem with modern features and a tranquil outdoor retreat.

#### **REAR GARDEN**

A private enclosed rear yard with stone chipped patio ideal for al fresco dining, wooden storage shed, brick wall boundary and gated side access to bin removal.

#### ON STREET

1 Parking Space

On street parking for one car with no need for permit.

GROUND FLOOR 1ST FLOOR