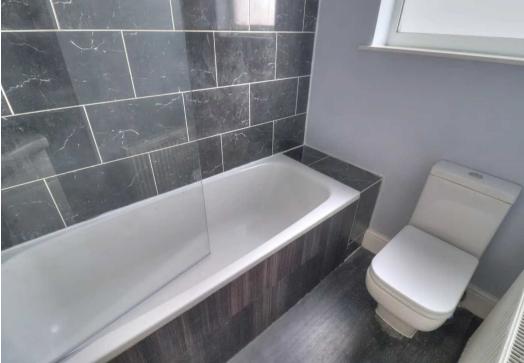

#### **Bathroom**

12' 5" x 9' 2" (3.78m x 2.79m)

A three piece bathroom suite with shower over bath and glass screen, wash basin with vanity unit under, vinyl flooring, single radiator, frosted upvc window and part tiled walls.