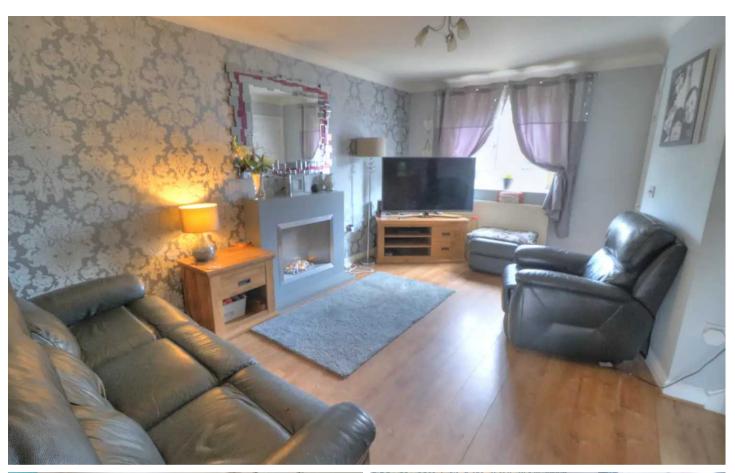

#### Lounge

15' 6" x 12' 4" (4.72m x 3.76m)

A spacious family lounge with upvc window to front, wood effect laminate flooring, warmed via single radiator, multiple power points and electric fire with surround.