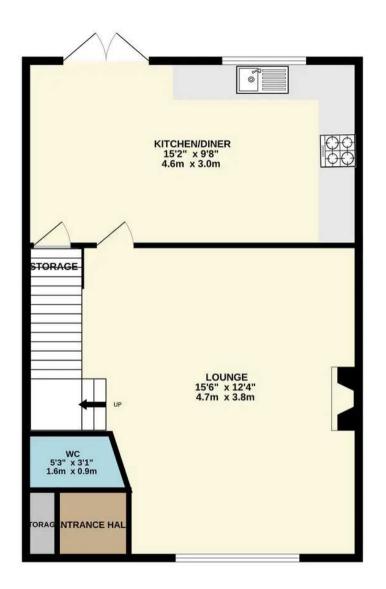

#### Lounge

15' 6" x 12' 4" (4.72m x 3.76m)

A spacious family lounge with upvc window to front, wood effect laminate flooring, warmed via single radiator, multiple power points and electric fire with surround.

# Kitchen/Dining Room

15' 2" x 9' 8" (4.62m x 2.95m)

A generous kitchen diner with storage under stairs, large work tops, upvc French doors, sink under upvc window, fitted base and wall units and wood effect laminate flooring.

#### W.C

3' 1" x 5' 3" (0.94m x 1.60m)

A guest w.c with tile effect cushion flooring, low level pedestal toile, wash basin and single radiator.