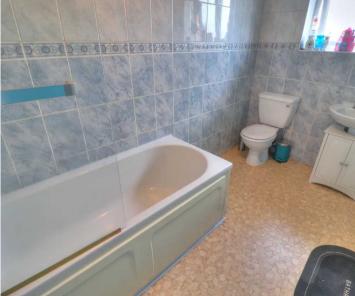

#### Bathroom

6' 0" x 10' 3" (1.83m x 3.12m)

A three piece bathroom suite with low level w.c, wash basin, bath tube with shower and glass screen above, frosted upvc window, single radiator and cushion flooring.