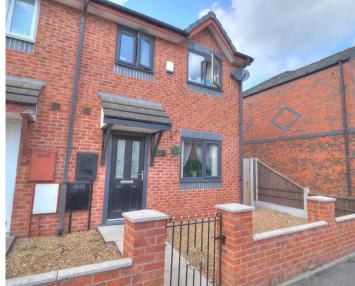

# 130 Ince Green Lane

Ince, Wigan

The gated driveway ensures secure parking for two cars, with the potential to accommodate more if needed, enhancing the property's practicality and convenience. The wood fenced border adds privacy and security to this outdoor sanctuary, offering a safe space for children and pets to play freely. Additionally, the low-maintenance front garden with stone chipped flower beds and a brick wall boundary provides a charming welcome to this impressive property, complemented by side gated access leading to the rear garden, completing the perfect blend of indoor comfort and outdoor serenity.

## FRONT GARDEN

9' 8" x 17' 2" (2.95m x 5.23m)

A low maintenance front garden with brick wall boundary, side gated access to rear garden, gated path leading to front door and stone chipped flower beds.