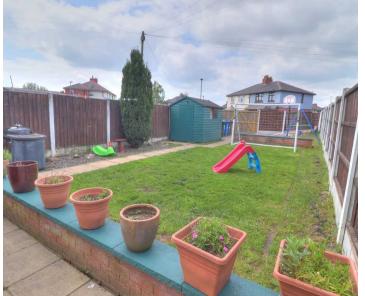

Step outside to discover the tranquil oasis that is the large rear garden, an outdoor haven for relaxation and entertainment. Featuring a generously sized flagged patio, this space is ideal for all fresco dining on warm summer evenings or simply unwinding with a cup of coffee. A storage shed offers practical storage solutions, while the lush grassed lawn provides a picturesque backdrop for outdoor activities.

#### **REAR GARDEN**

69' 12" x 17' 2" (21.34m x 5.23m)

A large private rear garden with flagged patio ideal for al fresco dining, storage shed, mature grassed lawn, gated driveway and wood fenced border.