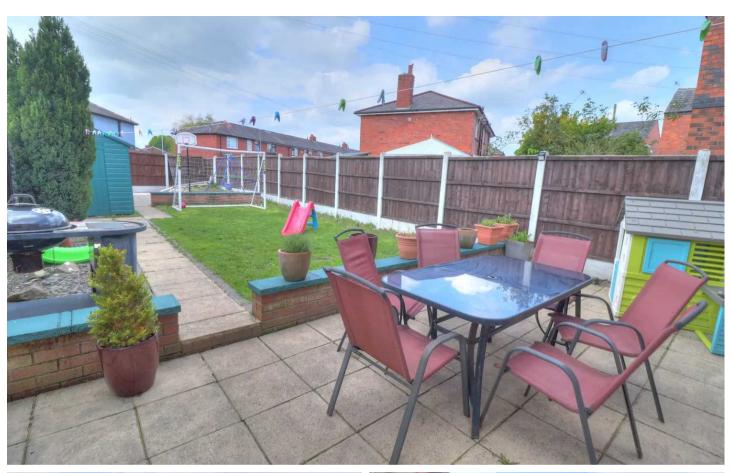

Step outside to discover the tranquil oasis that is the large rear garden, an outdoor haven for relaxation and entertainment. Featuring a generously sized flagged patio, this space is ideal for all fresco dining on warm summer evenings or simply unwinding with a cup of coffee. A storage shed offers practical storage solutions, while the lush grassed lawn provides a picturesque backdrop for outdoor activities.

#### **REAR GARDEN**

69' 12" x 17' 2" (21.34m x 5.23m)

A large private rear garden with flagged patio ideal for al fresco dining, storage shed, mature grassed lawn, gated driveway and wood fenced border.