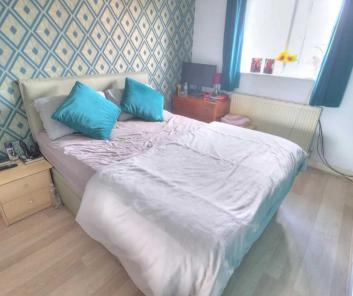

#### **Bedroom One**

8' 9" x 13' 9" (2.67m x 4.19m)

A generous double room with wood effect laminate flooring, warmed via single radiator, multiple power points and upvc window to front.

## **Bedroom Two**

8' 3" x 11' 9" (2.51m x 3.58m)

A double room with upvc window to front, multiple power points, wood effect laminate flooring and warmed via single radiator.