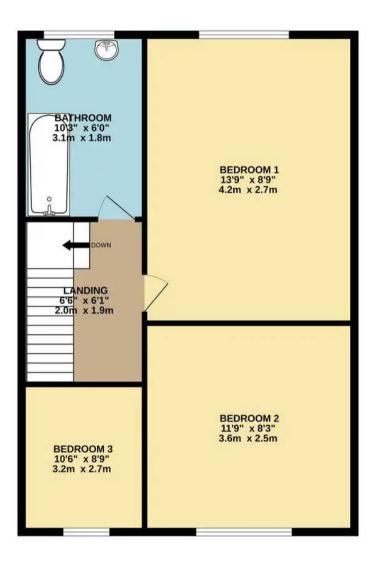

# Landing

6' 6" x 6' 1" (1.98m x 1.85m)

A fully carpeted landing with power point.

#### Bathroom

6' 0" x 10' 3" (1.83m x 3.12m)

A three piece bathroom suite with low level w.c, wash basin, bath tube with shower and glass screen above, frosted upvc window, single radiator and cushion flooring.

#### **Bedroom One**

8' 9" x 13' 9" (2.67m x 4.19m)

A generous double room with wood effect laminate flooring, warmed via single radiator, multiple power points and upvc window to front.

## **Bedroom Two**

8' 3" x 11' 9" (2.51m x 3.58m)

A double room with upvc window to front, multiple power points, wood effect laminate flooring and warmed via single radiator.

## **Bedroom Three**

8' 5" x 6' 6" (2.57m x 1.98m)

A single bedroom with upvc window to rear, multiple power points, fully carpeted and warmed via single radiator.