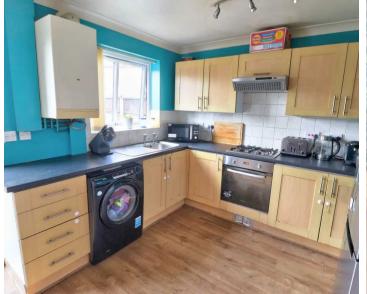

# Kitchen/Dining Room

15' 2" x 9' 8" (4.62m x 2.95m)

A generous kitchen diner with storage under stairs, large work tops, upvc French doors, sink under upvc window, fitted base and wall units and wood effect laminate flooring.