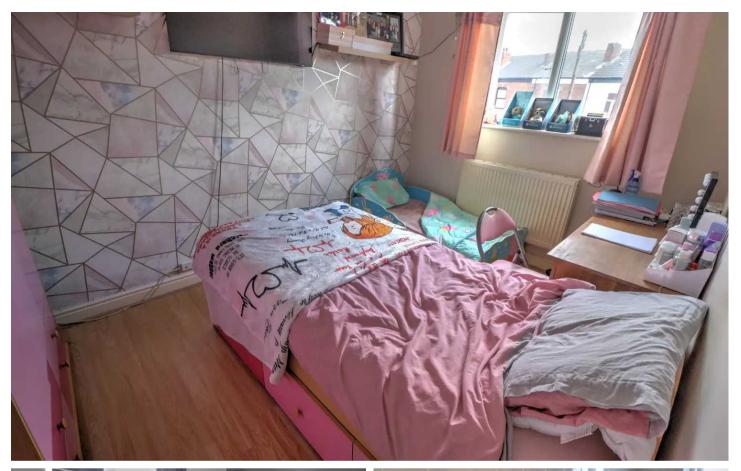

## **Bedroom Three**

8' 5" x 6' 6" (2.57m x 1.98m)

A single bedroom with upvc window to rear, multiple power points, fully carpeted and warmed via single radiator.